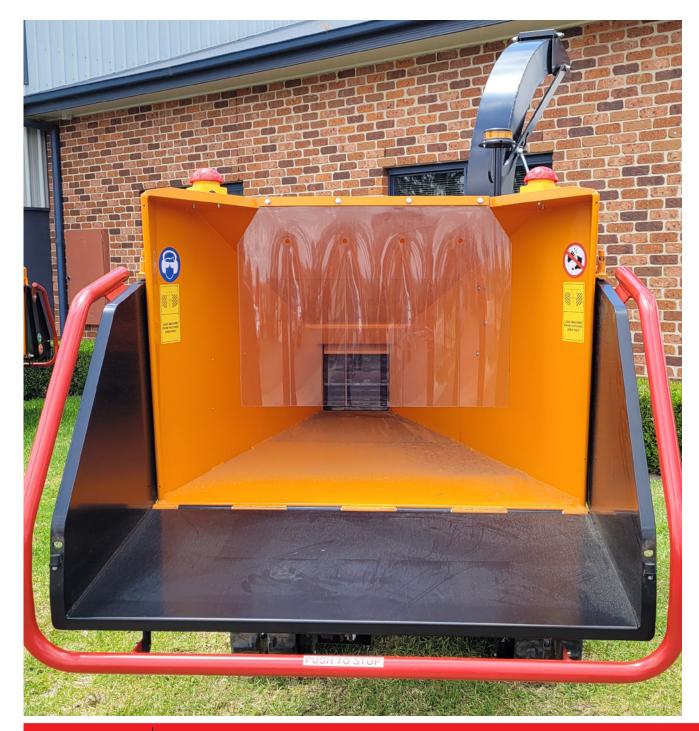

8" x 10"

FEED ROLLER APERTURE

8

## Technical Specifications

| Feed Roller Aperture | 8" x 10"<br>(200 x 225 mm)                                   |
|----------------------|--------------------------------------------------------------|
| Feed Roller System   | ForstGrip Feed Roller System                                 |
| Flywheel System      | Open Top Flywheel (728 x<br>30mm) Twin 10" Blades            |
| No Stress System     | AutoIntelligence No Stress<br>Device                         |
| Feed System          | AutoIntelligence Fully Water &<br>Vibration Proof Touch Pads |
| Fuel Capacity        | 35 L                                                         |
| Noise Level          | Lwa 122 dB                                                   |
| Weight               | 1625 kg                                                      |
| Width                | 1376 mm                                                      |
| Length (hopper down) | 3423 mm                                                      |
| Length (hopper up)   | 2743 mm                                                      |
| Height (with chute)  | 2458 mm                                                      |
| Brakes               | Fully Braked Chassis &<br>Handbrake                          |
| Power Source         | 45 hp Kubota Diesel                                          |