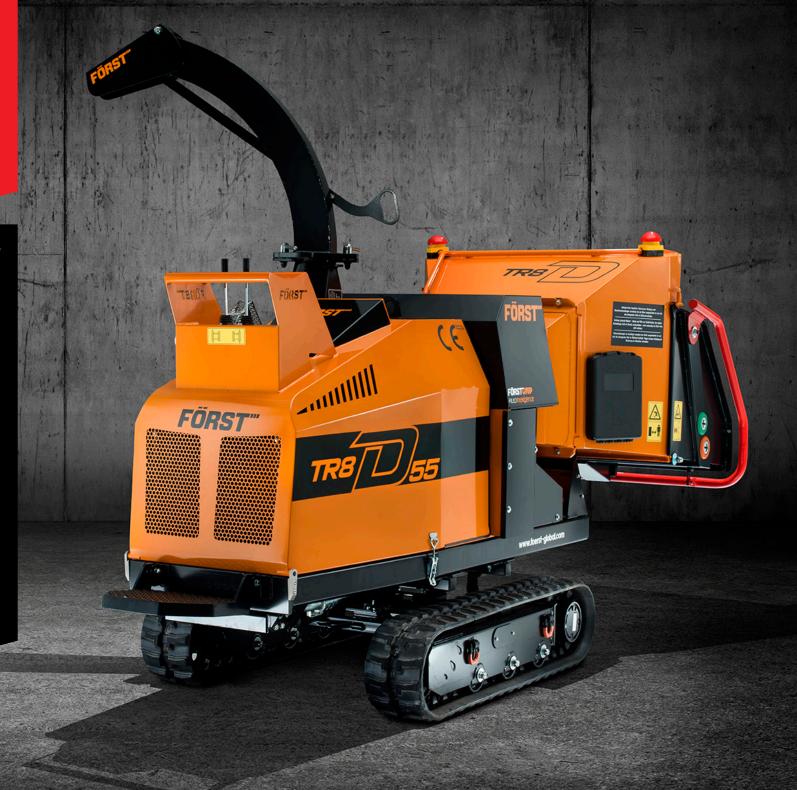

## Först TR8 Diesel Wood Chipper

1800 025 024 monitor.net.au

@MonitorAUS

V1.0 - 241017

The Först TR8 Wood Chipper is a genuine jaw dropping performance machine for maximum performance in remote locations.

FÖRST

TR8D

The TR8D takes that performance to another level with its awesome chipping speed and aggression. With its ability to get to remote locations and deliver an outstanding performance once there, the TR8D has a wide hopper and will process hawthorn as well as 8" hardwood.

With twin 10" blades on a large, 'open top' flywheel coupled to a 45 hp Kubota Diesel engine, this tracked woodchipper throws wet, green material better than any other machine in its class. A true performance tool.