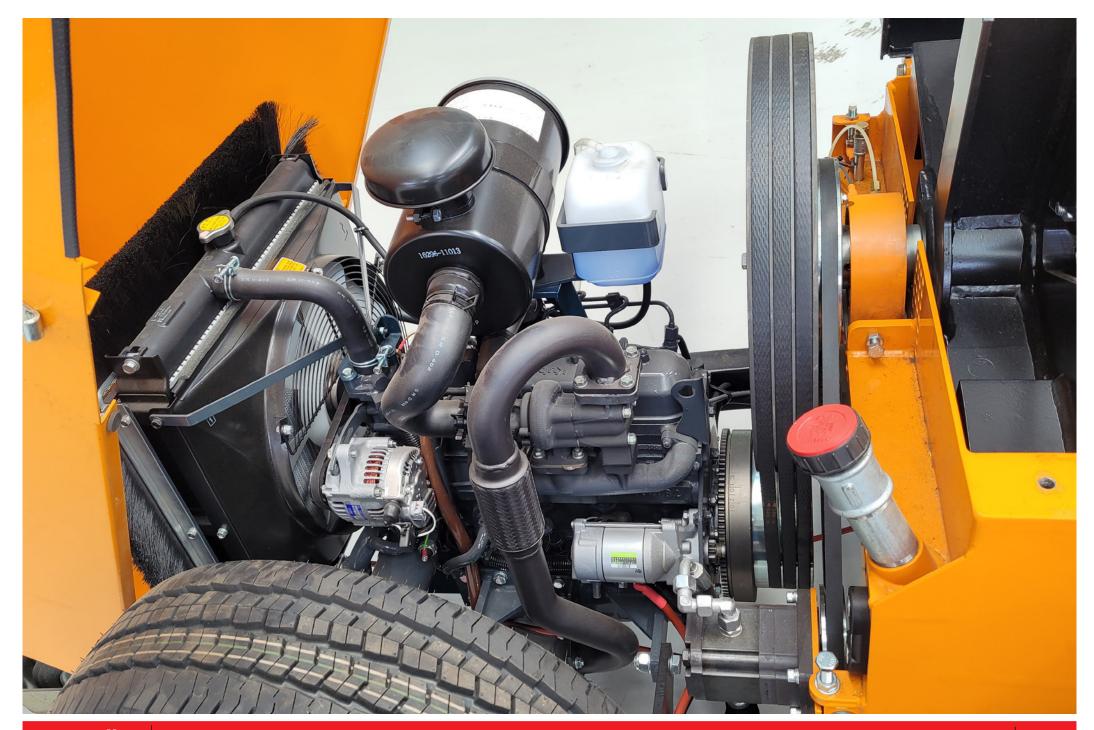

With twin 10" blades on a large, 'open top' flywheel coupled to a 45 hp Kubota Diesel engine, this tracked woodchipper throws wet, green material better than any other machine in its class. A true performance tool.

## Technical Specifications

| Feed Roller Aperture | 8" x 10"<br>(200 x 225 mm)                                   |
|----------------------|--------------------------------------------------------------|
| Feed Roller System   | ForstGrip Feed Roller System                                 |
| Flywheel System      | Open Top Flywheel (728 x<br>30mm) Twin 10" Blades            |
| No Stress System     | AutoIntelligence No Stress<br>Device                         |
| Feed System          | AutoIntelligence Fully Water &<br>Vibration Proof Touch Pads |
| Fuel Capacity        | 35 L                                                         |
| Noise Level          | Lwa 122 dB                                                   |
| Weight               | 1625 kg                                                      |
| Width                | 1376 mm                                                      |
| Length (hopper down) | 3423 mm                                                      |
| Length (hopper up)   | 2743 mm                                                      |
| Height (with chute)  | 2458 mm                                                      |
| Brakes               | Fully Braked Chassis &<br>Handbrake                          |
| Power Source         | 45 hp Kubota Diesel                                          |