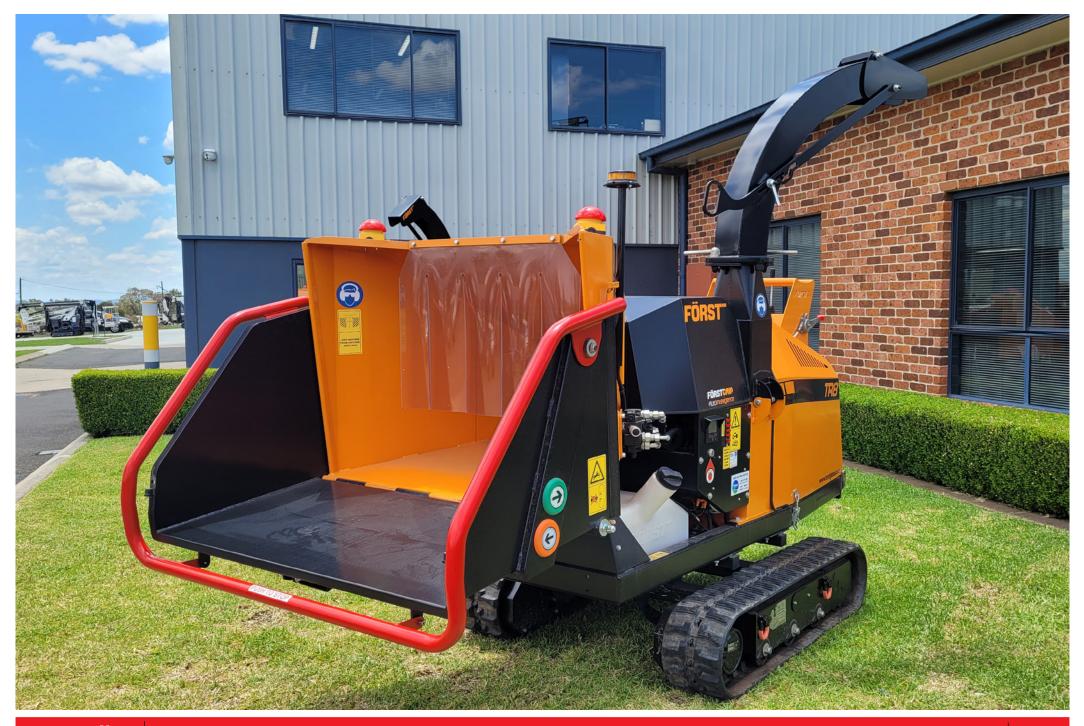

FÖRST

TR8D

The TR8D takes that performance to another level with its awesome chipping speed and aggression. With its ability to get to remote locations and deliver an outstanding performance once there, the TR8D has a wide hopper and will process hawthorn as well as 8" hardwood.

With twin 10" blades on a large, 'open top' flywheel coupled to a 45 hp Kubota Diesel engine, this tracked woodchipper throws wet, green material better than any other machine in its class. A true performance tool.