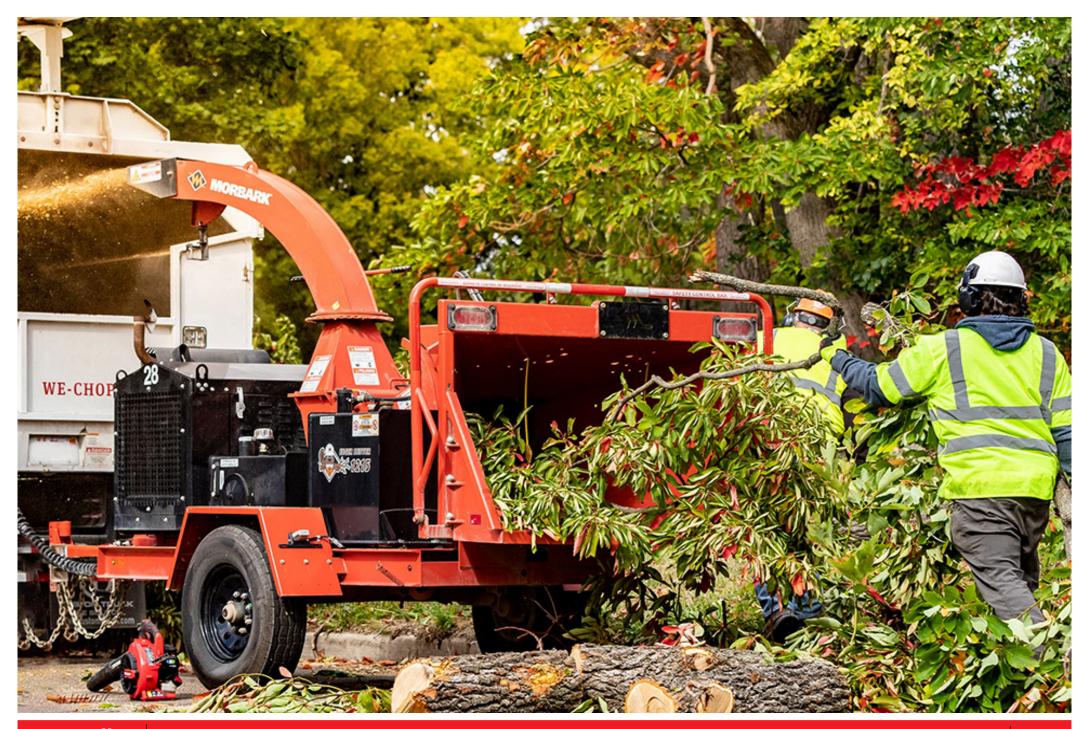

## **MORBARK** 1215

With its power and easily transportable design, the compact and economical Beever 1215 12-inch chipper is the ideal unit for power line clearing, residential tree services, rental yards and councils.

The dual-sided, chambered air impeller system increases chip-throwing velocity and reduces dust and material blowback out the infeed to pack more into the chip truck.

The 18-inch (45.7cm) diametre single top feed wheel easily climbs over material, reduces drag and increases chipping efficiency.

#### **Highlighted Features**

- Staggered pocket drum with two (2) dual-edged chipperknives
- Dual-sided air impeller system to increase chip throwingvelocity
- Reversing automatic feed system
- Four (4) position feed control bar with dual safety pullcables located within the infeed
- 360° manual swivel discharge with multiple locking positions
- Pinned chipper hood with integrated hood safety plug
- Integrated tube and jack support pad to utilize from thedra bar jack to raise the feed wheel
- Standard fuel tank sight gauge, drain plug, and shut-offvalve
- Standard hydraulic tank clean-out cover, shut-off valve, and magnetic drain plug
- Interstate Battery