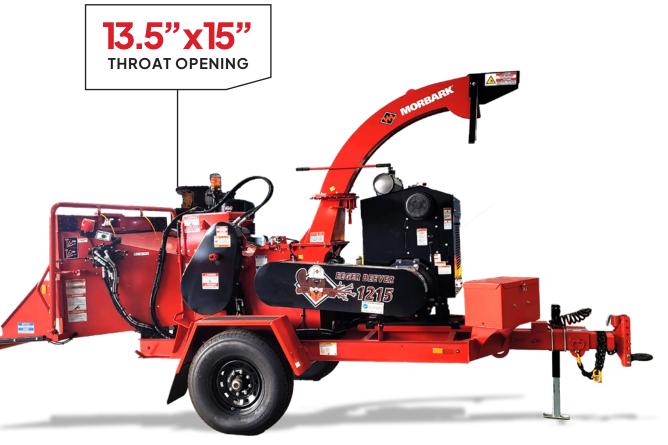

## Technical Specifications

| Throat Opening (H x W)    | 13.5" x 15"   |
|---------------------------|---------------|
| Infeed Opening (H x W)    | 31" x 60"     |
| Fuel Capacity             | 92.7 litres   |
| Power Source              | 85 hp Kubota  |
| Weight                    | 2700 kg       |
| Lift & Crush              | Std           |
| Adjustable pintoll height | Std           |
| Drum Diameter             | 14.5" x 21.4" |
| Bump bar                  | Std           |
| Folding Infeed Tray       | Std           |
| SpareTyre                 | Std           |
| Strobe Light              | Std           |