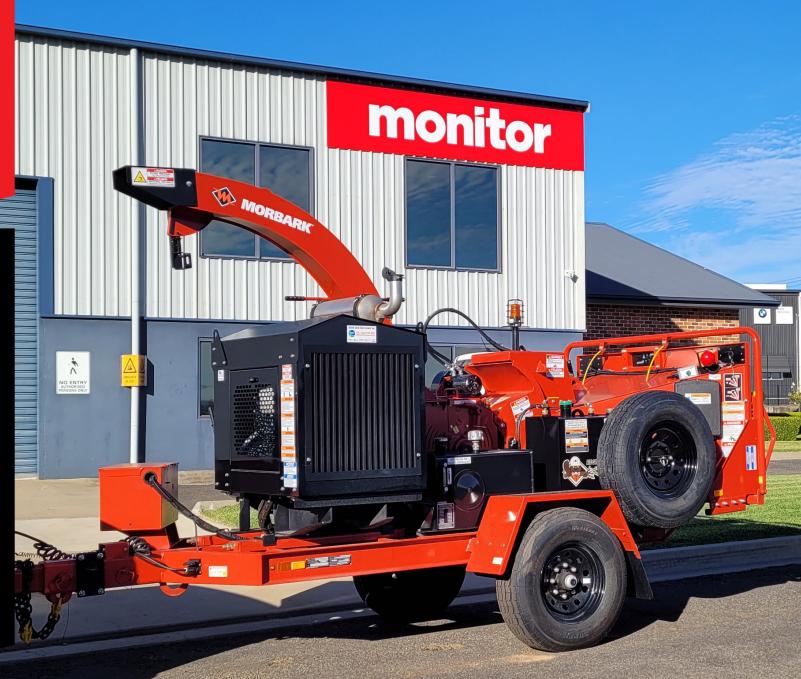

# monitor

the world's best equipment supported locally

Sales | Service | Parts | Hire | Finance

Morbark 1215 Wood Chipper

1800 025 024 monitor.net.au

@MonitorAUS

V1.0 - 241017

1

## **MORBARK** 1215

With its power and easily transportable design, the compact and economical Beever 1215 12-inch chipper is the ideal unit for power line clearing, residential tree services, rental yards and councils.