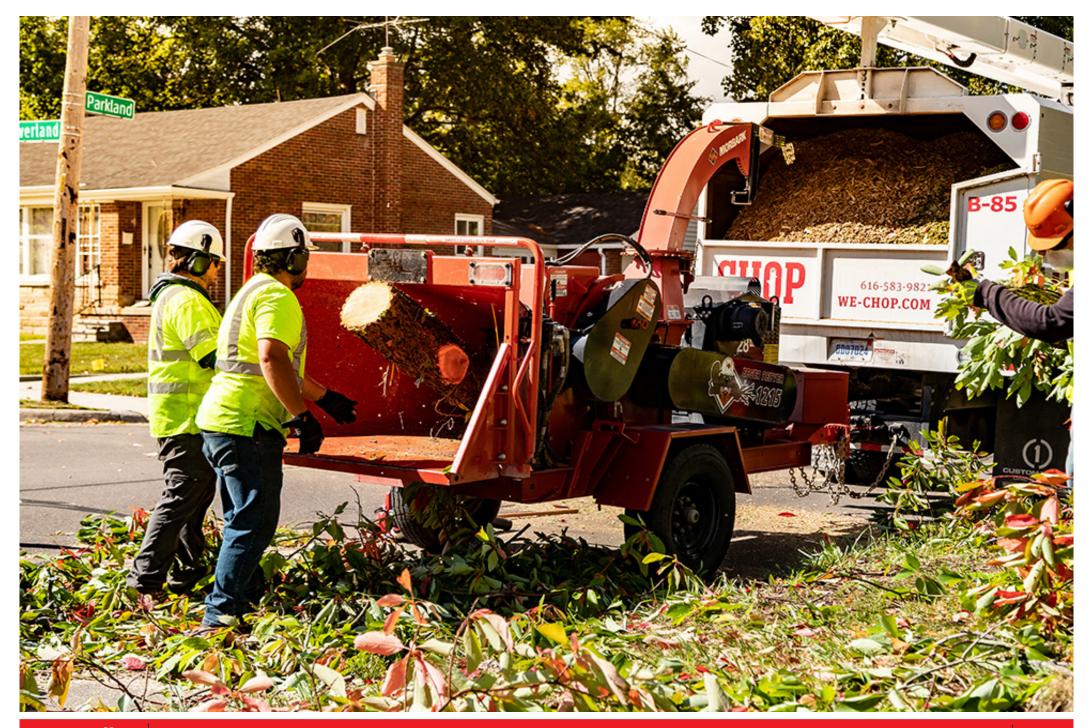

## **MORBARK** 1215

With its power and easily transportable design, the compact and economical Beever 1215 12-inch chipper is the ideal unit for power line clearing, residential tree services, rental yards and councils.

The dual-sided, chambered air impeller system increases chip-throwing velocity and reduces dust and material blowback out the infeed to pack more into the chip truck.

The 18-inch (45.7cm) diametre single top feed wheel easily climbs over material, reduces drag and increases chipping efficiency.