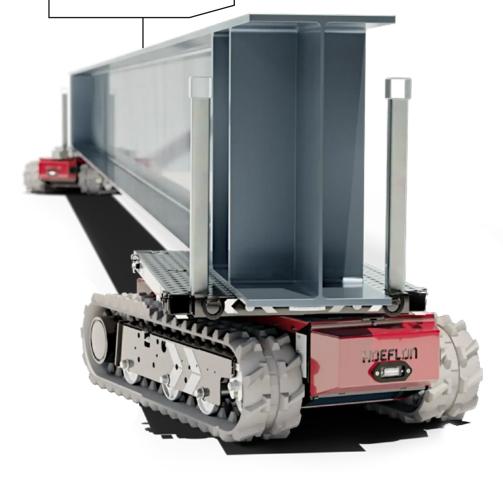

Its innovative design includes multiple tool configurations, such as a platform, turntable, and lifting scissor, allowing it to adapt seamlessly to various transport and lifting needs. Operated via a remote control, it offers exceptional user convenience and accuracy. Its efficient battery system provides reliable power, requiring only 4 hours to fully charge, ensuring minimal downtime.

The TC1 Next Gen is the perfect solution for industries requiring compact, powerful, and adaptable transport carriers.

1000KG CAPACITY