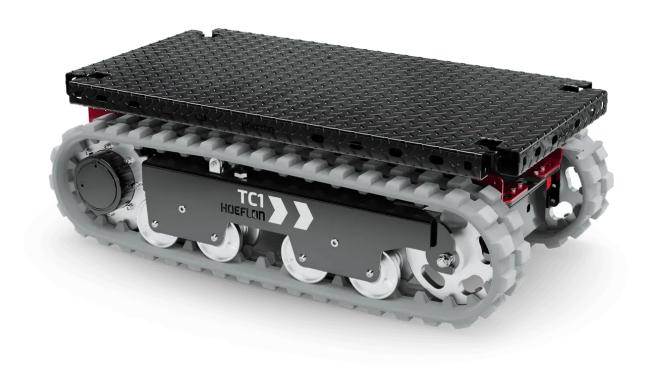

## MONITOR TC1 NEXT GEN

The TC1 Next Gen is a state-of-the-art transport carrier designed for efficiency and versatility in confined spaces.

Compact enough to pass through standard doorways, it offers unparalleled accessibility for indoor and outdoor applications. With a load capacity of up to 1,000 kg and a low center of gravity, the TC1 Next Gen ensures stability and precise handling, even on steep inclines or uneven surfaces.

The TC1 Next Gen is the perfect solution for industries requiring compact, powerful, and adaptable transport carriers.

1000KG CAPACITY