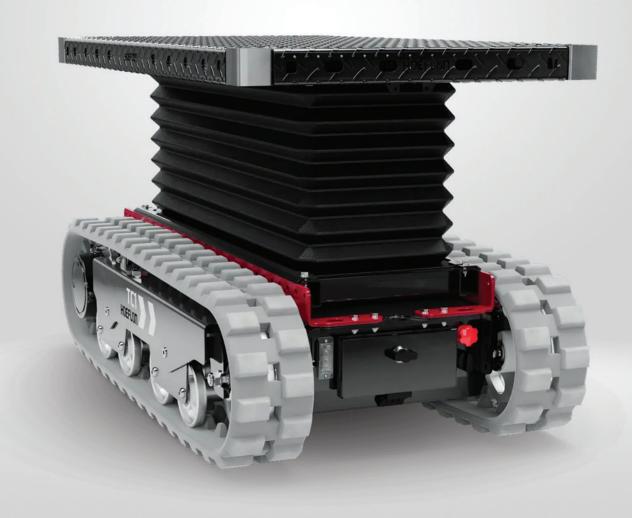

## MONITOR TC1 NEXT GEN

The TC1 Next Gen is a state-of-the-art transport carrier designed for efficiency and versatility in confined spaces.

Compact enough to pass through standard doorways, it offers unparalleled accessibility for indoor and outdoor applications. With a load capacity of up to 1,000 kg and a low center of gravity, the TC1 Next Gen ensures stability and precise handling, even on steep inclines or uneven surfaces.

Its innovative design includes multiple tool configurations, such as a platform, turntable, and lifting scissor, allowing it to adapt seamlessly to various transport and lifting needs. Operated via a remote control, it offers exceptional user convenience and accuracy. Its efficient battery system provides reliable power, requiring only 4 hours to fully charge, ensuring minimal downtime.

The TC1 Next Gen is the perfect solution for industries requiring compact, powerful, and adaptable transport carriers.

1000KG CAPACITY