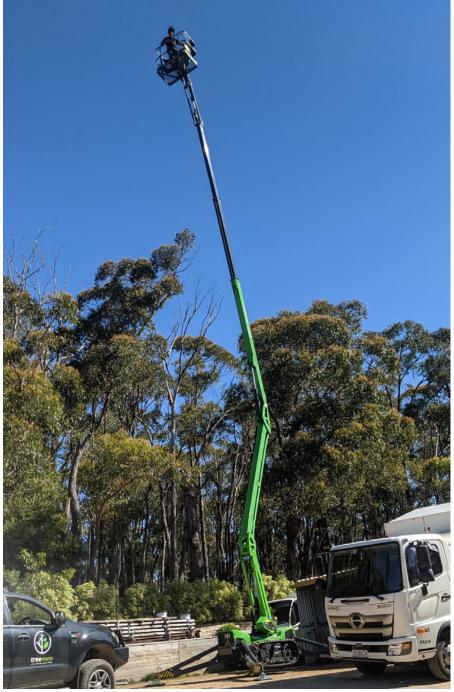

## LEGUAN 225

The Leguan 225 Spider Lift is an all-terrain spider lift with unrivaled performance with its 22.5 m working height, 11.2 m working reach and 250 kg / 2 person capacity.

Industry-leading all-terrain capabilities, a high-profile track platform and fast driving speeds make the next-generation 225 a perfect choice for even the most demanding environments. The spider lift's boom is designed to maximize side reach even at high working heights, and a smart control interface guarantees quick and smooth movements.

Thanks to our user-friendly joystick controls, controlling the boom structure is steady and simultaneous movements come naturally. Its smart features reduce malfunctions and increase efficiency so that you can focus on the project at hand. The boom is shielded from external blows, falling branches and sawdust, making the 225 a great choice for arborists and construction workers alike.