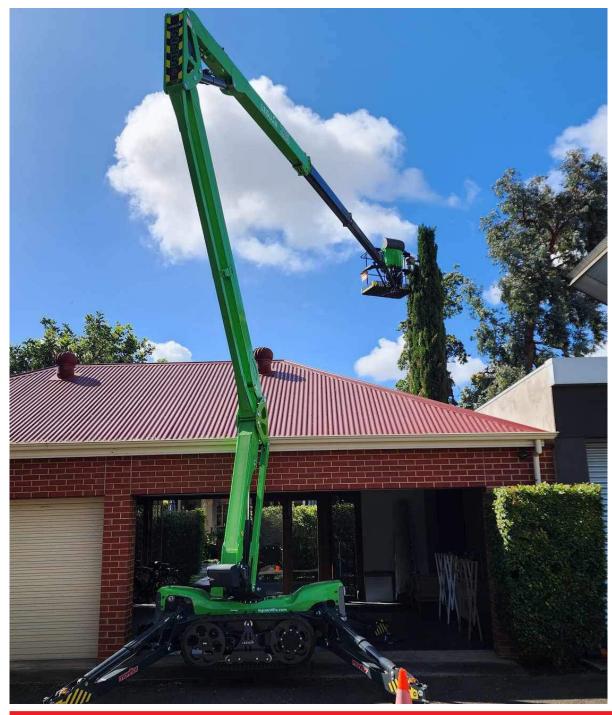

## LEGUAN 225

The Leguan 225 Spider Lift is an all-terrain spider lift with unrivaled performance with its 22.5 m working height, 11.2 m working reach and 250 kg / 2 person capacity.

Industry-leading all-terrain capabilities, a high-profile track platform and fast driving speeds make the next-generation 225 a perfect choice for even the most demanding environments. The spider lift's boom is designed to maximize side reach even at high working heights, and a smart control interface guarantees quick and smooth movements.

Thanks to our user-friendly joystick controls, controlling the boom structure is steady and simultaneous movements come naturally. Its smart features reduce malfunctions and increase efficiency so that you can focus on the project at hand. The boom is shielded from external blows, falling branches and sawdust, making the 225 a great choice for arborists and construction workers alike.