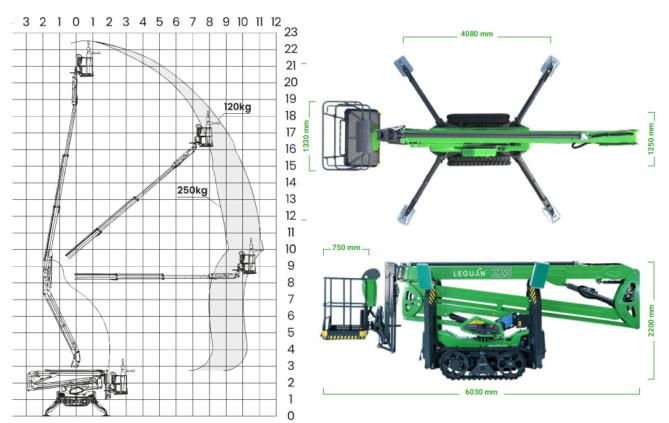

## LEGUAN 225

The Leguan 225 Spider Lift is an all-terrain spider lift with unrivaled performance with its 22.5 m working height, 11.2 m working reach and 250 kg / 2 person capacity.

Industry-leading all-terrain capabilities, a high-profile track platform and fast driving speeds make the next-generation 225 a perfect choice for even the most demanding environments. The spider lift's boom is designed to maximize side reach even at high working heights, and a smart control interface guarantees quick and smooth movements.

## Technical **Specifications**

| Max Working Height  Max Working Outreach  Max Outreach | 22.5 m<br>20.5 m<br>9.1 m (250 kg)<br>11.2 m (120 kg) |                    |         |
|--------------------------------------------------------|-------------------------------------------------------|--------------------|---------|
|                                                        |                                                       | Max rated capacity | 250 kg  |
|                                                        |                                                       | Weight             | 2950 kg |
| Slewing                                                | 440°                                                  |                    |         |
| Turret Rotation                                        | 440°                                                  |                    |         |
| Platform Rotation                                      | 110° (±55°)                                           |                    |         |
| Max stabiliser pressure (std foot pad)                 | 340 kN/m2                                             |                    |         |
| Transport Dimensions                                   | 6.03x 1.33 x 2.2 m                                    |                    |         |
| Dimensions without platform                            | 5.27 x 1.25 m                                         |                    |         |
| Auto levelling                                         | Std                                                   |                    |         |
| Max slope for outriggers                               | 25% (14°)                                             |                    |         |
| Gradeability                                           | 25°                                                   |                    |         |
| Standard engine                                        | Kubota 21 Hp Diesel                                   |                    |         |
| Dual power options                                     | 240V                                                  |                    |         |
| Expanding Tracks                                       | Std                                                   |                    |         |
| Drive Sytem: Hydraulic                                 | Tracks                                                |                    |         |
| Max drive speed                                        | 3.1 km/h                                              |                    |         |
| Radio control                                          | Std                                                   |                    |         |