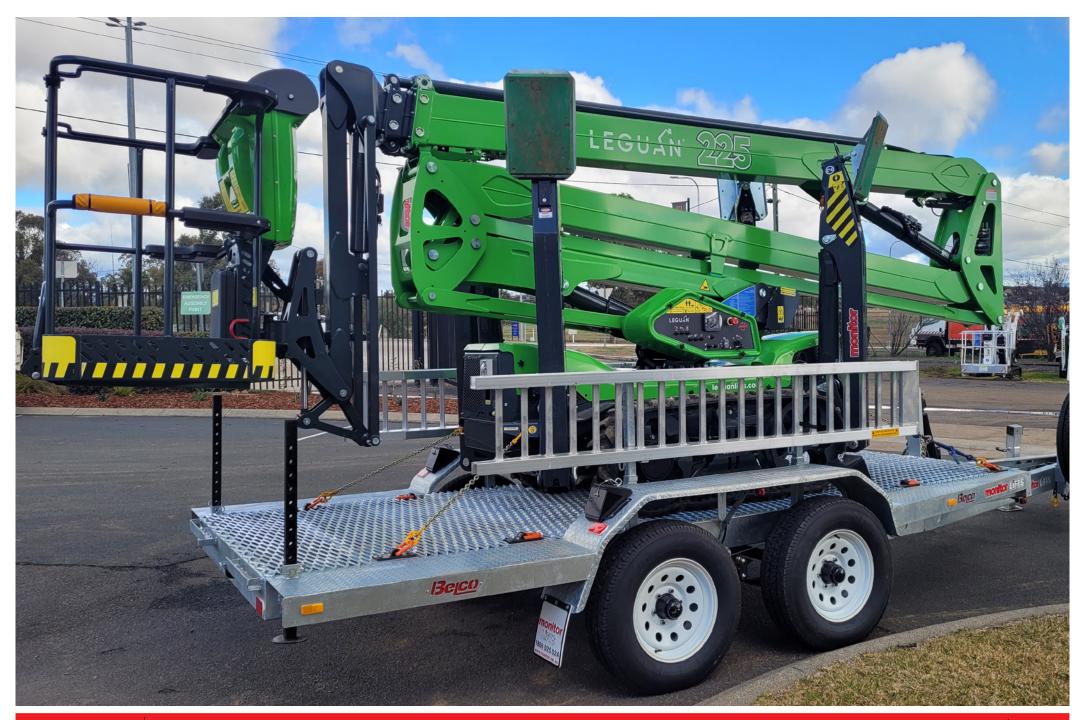

## LEGUAN 225

The Leguan 225 Spider Lift is an all-terrain spider lift with unrivaled performance with its 22.5 m working height, 11.2 m working reach and 250 kg / 2 person capacity.

Industry-leading all-terrain capabilities, a high-profile track platform and fast driving speeds make the next-generation 225 a perfect choice for even the most demanding environments. The spider lift's boom is designed to maximize side reach even at high working heights, and a smart control interface guarantees quick and smooth movements.

Thanks to our user-friendly joystick controls, controlling the boom structure is steady and simultaneous movements come naturally. Its smart features reduce malfunctions and increase efficiency so that you can focus on the project at hand. The boom is shielded from external blows, falling branches and sawdust, making the 225 a great choice for arborists and construction workers alike.