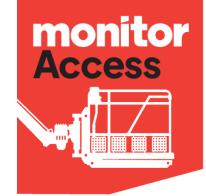

## LEGUAN 225

The Leguan 225 Spider Lift is an all-terrain spider lift with unrivaled performance with its 22.5 m working height, 11.2 m working reach and 250 kg / 2 person capacity.

Industry-leading all-terrain capabilities, a high-profile track platform and fast driving speeds make the next-generation 225 a perfect choice for even the most demanding environments. The spider lift's boom is designed to maximize side reach even at high working heights, and a smart control interface guarantees quick and smooth movements.

Thanks to our user-friendly joystick controls, controlling the boom structure is steady and simultaneous movements come naturally. Its smart features reduce malfunctions and increase efficiency so that you can focus on the project at hand. The boom is shielded from external blows, falling branches and sawdust, making the 225 a great choice for arborists and construction workers alike.