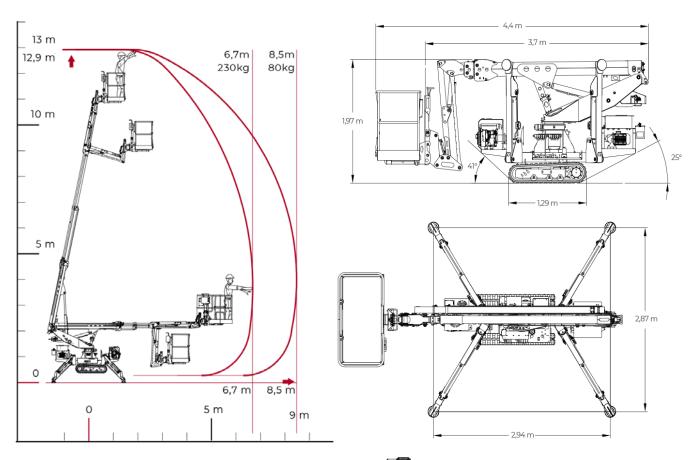

## CMC S15

The CMC S15 Spider Lift is a machine with user-friendly controls, designed to reach a 14.9-metre working height thanks to a double pantograph boom style, which offers a 6.9-metre horizontal outreach with a 230kg basket capacity.

This means that the CMC S15 can maintain maximum reach at a lower height compared to most machines in the 15-metre range.

Withrubber crawler tracks for roughter rain and a curly cord drive remote, the S15 is a platform suitable for arborist applications, painters, signwriters, and more.

Equipped with a 240V electric motor and a 13HP Honda engine, the S15 can operate both outdoors and indoors. Additionally, weighing just under 1.9T, the S15 Spider Lift can be easily towed on a 2.5T GVM trailer, allowing for efficient transport from site to site.

## **Technical Specifications**

| Max working height                    | 14.9 m                                   |
|---------------------------------------|------------------------------------------|
| Max platform height                   | 12.9 m                                   |
| Max horizontal outreach (with 230 kg) | 6.9 m                                    |
| Max rated capacity                    | 230 kg                                   |
| Weight                                | 1820 kg                                  |
| Basket dimensions                     | 1.4 x 0.7 x 1.1 m                        |
| Basket rotation                       | ±90° (options)                           |
| Turret rotation                       | ±178°<br>(356° non-contnuous)            |
| Drive controls                        | Curly Cord Remote                        |
| Standard Engine                       | 13 HP Honda Petrol & 240V Electric Motor |