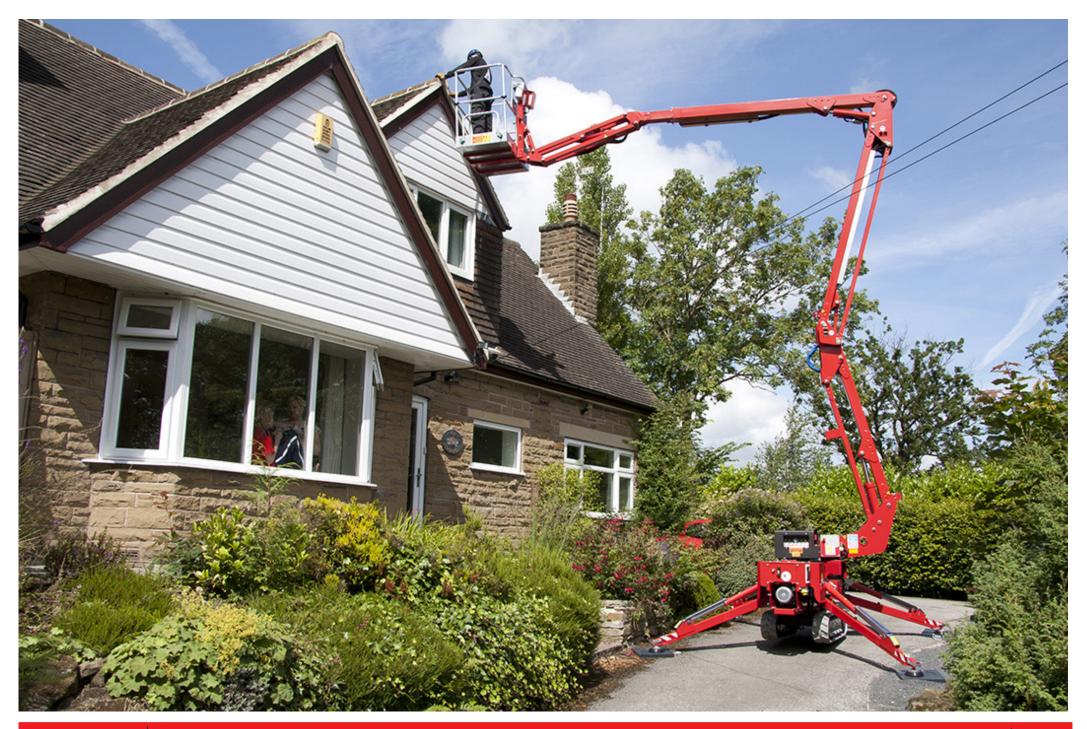

## CMC S15

The CMC S15 Spider Lift is a machine with user-friendly controls, designed to reach a 14.9-metre working height thanks to a double pantograph boom style, which offers a 6.9-metre horizontal outreach with a 230kg basket capacity.

This means that the CMC S15 can maintain maximum reach at a lower height compared to most machines in the 15-metre range.

Withrubber crawler tracks for roughter rain and a curly cord drive remote, the S15 is a platform suitable for arborist applications, painters, signwriters, and more.

Equipped with a 240V electric motor and a 13HP Honda engine, the S15 can operate both outdoors and indoors. Additionally, weighing just under 1.9T, the S15 Spider Lift can be easily towed on a 2.5T GVM trailer, allowing for efficient transport from site to site.