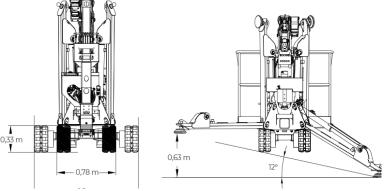

## **Technical Specifications**

| Max working height                    | 14.9 m                                   |
|---------------------------------------|------------------------------------------|
| Max platform height                   | 12.9 m                                   |
| Max horizontal outreach (with 230 kg) | 6.9 m                                    |
| Max rated capacity                    | 230 kg                                   |
| Weight                                | 1820 kg                                  |
| Basket dimensions                     | 1.4 x 0.7 x 1.1 m                        |
| Basket rotation                       | ±90° (options)                           |
| Turret rotation                       | ±178°<br>(356° non-contnuous)            |
| Drive controls                        | Curly Cord Remote                        |
| Standard Engine                       | 13 HP Honda Petrol & 240V Electric Motor |