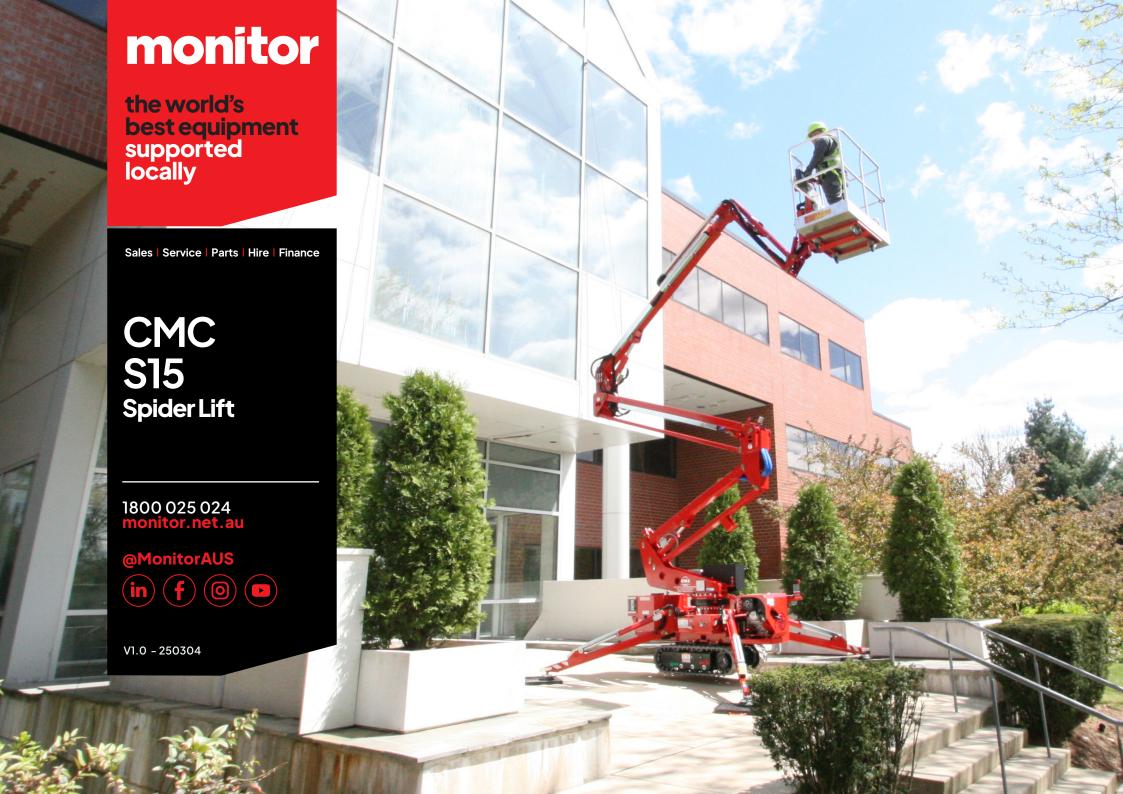

## CMC S15

The CMC S15 Spider Lift is a machine with user-friendly controls, designed to reach a 14.9-metre working height thanks to a double pantograph boom style, which offers a 6.9-metre horizontal outreach with a 230kg basket capacity.

This means that the CMC S15 can maintain maximum reach at a lower height compared to most machines in the 15-metre range.

Withrubber crawler tracks for roughter rain and a curly cord drive remote, the S15 is a platform suitable for arborist applications, painters, signwriters, and more.

Equipped with a 240V electric motor and a 13HP Honda engine, the S15 can operate both outdoors and indoors. Additionally, weighing just under 1.9T, the S15 Spider Lift can be easily towed on a 2.5T GVM trailer, allowing for efficient transport from site to site.