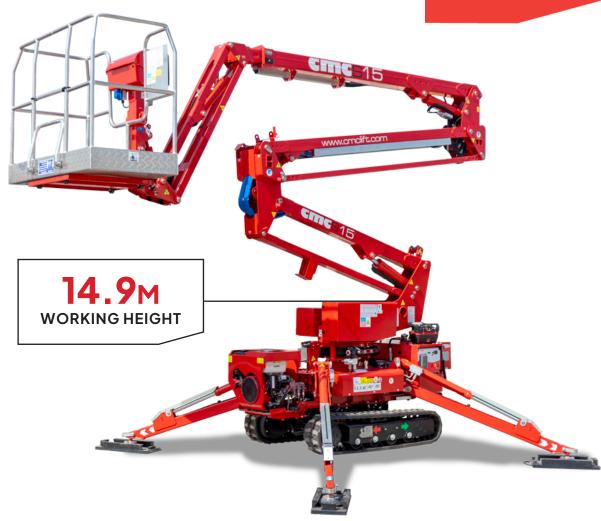

## CMC S15

The CMC S15 Spider Lift is a machine with user-friendly controls, designed to reach a 14.9-metre working height thanks to a double pantograph boom style, which offers a 6.9-metre horizontal outreach with a 230kg basket capacity.

## **Technical Specifications**

| Max working height                    | 14.9 m                                   |
|---------------------------------------|------------------------------------------|
| Max platform height                   | 12.9 m                                   |
| Max horizontal outreach (with 230 kg) | 6.9 m                                    |
| Max rated capacity                    | 230 kg                                   |
| Weight                                | 1820 kg                                  |
| Basket dimensions                     | 1.4 x 0.7 x 1.1 m                        |
| Basket rotation                       | ±90° (options)                           |
| Turret rotation                       | ±178°<br>(356° non-contnuous)            |
| Drive controls                        | Curly Cord Remote                        |
| Standard Engine                       | 13 HP Honda Petrol & 240V Electric Motor |