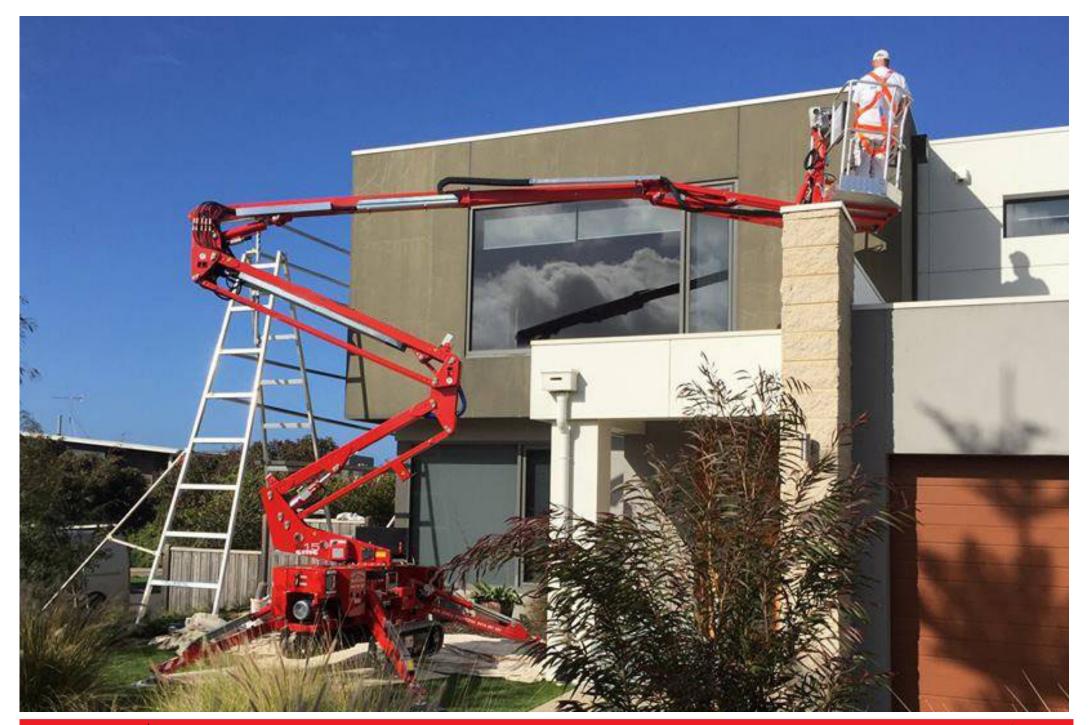

## CMC S15

The CMC S15 Spider Lift is a machine with user-friendly controls, designed to reach a 14.9-metre working height thanks to a double pantograph boom style, which offers a 6.9-metre horizontal outreach with a 230kg basket capacity.

This means that the CMC S15 can maintain maximum reach at a lower height compared to most machines in the 15-metre range.

Withrubber crawler tracks for roughter rain and a curly cord drive remote, the S15 is a platform suitable for arborist applications, painters, signwriters, and more.