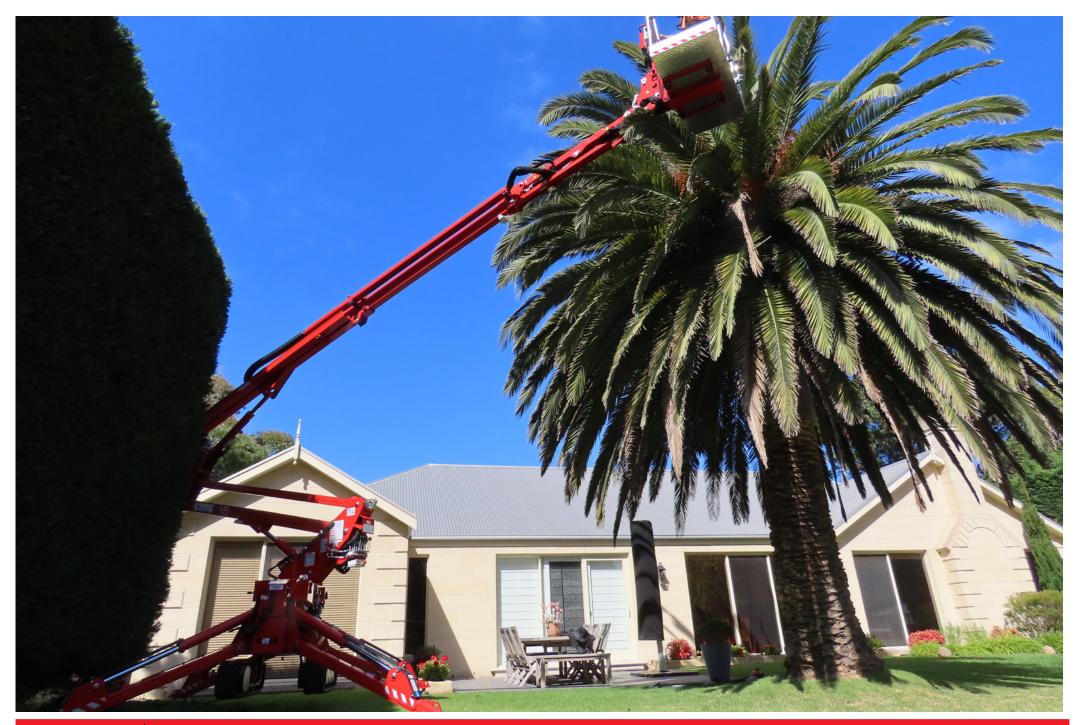

## CMC S15F

The CMC S15F Spider Lift is a machine with user-friendly controls, designed to reach a 14.8 m working height and an 8.7 m horizontal outreach. Not only can this machine reach 8.7 m horizontally, but it can also maintain its maximum working load of 200 kg at full reach.

Withrubber crawler tracks for roughter rain and a curly cord drive remote, the S15F is a platform suitable for arborist applications, painters, signwriters, and more.

Equipped with a 240V electric motor and a 13HP Honda engine, the S15F can operate both outdoors and indoors. Additionally, weighing just under 2.4T, the S15F Spider Lift can be easily towed on a 3.5T GVM trailer, allowing for efficient transport from site to site.