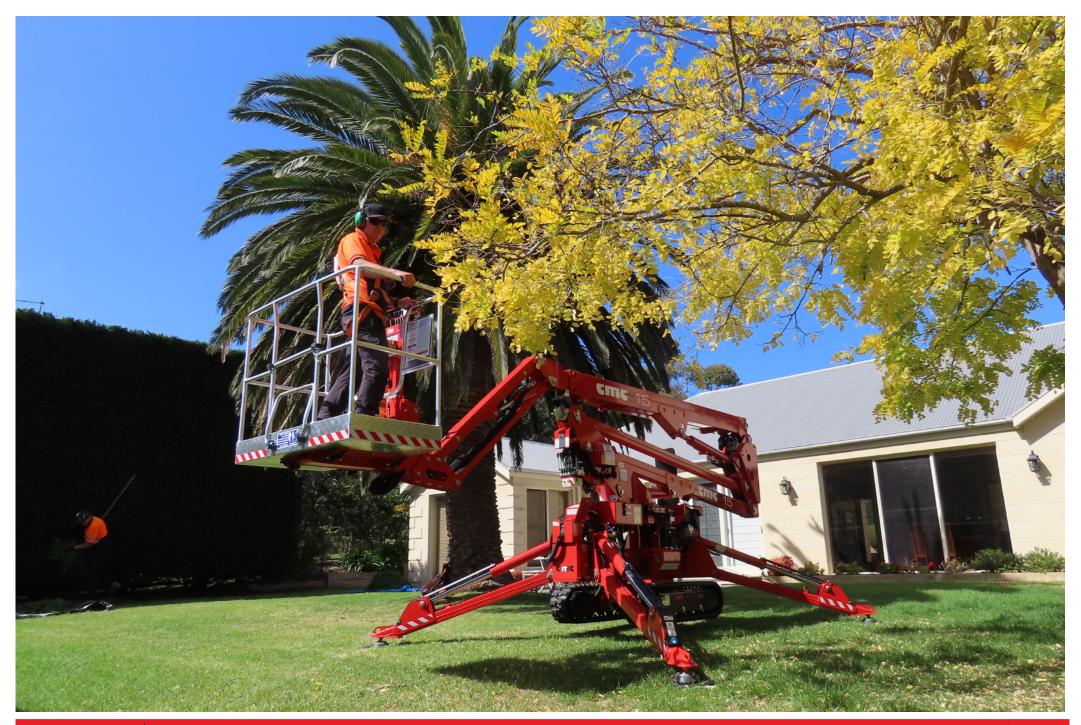

Withrubber crawler tracks for roughter rain and a curly cord drive remote, the S15F is a platform suitable for arborist applications, painters, signwriters, and more.

Equipped with a 240V electric motor and a 13HP Honda engine, the S15F can operate both outdoors and indoors. Additionally, weighing just under 2.4T, the S15F Spider Lift can be easily towed on a 3.5T GVM trailer, allowing for efficient transport from site to site.