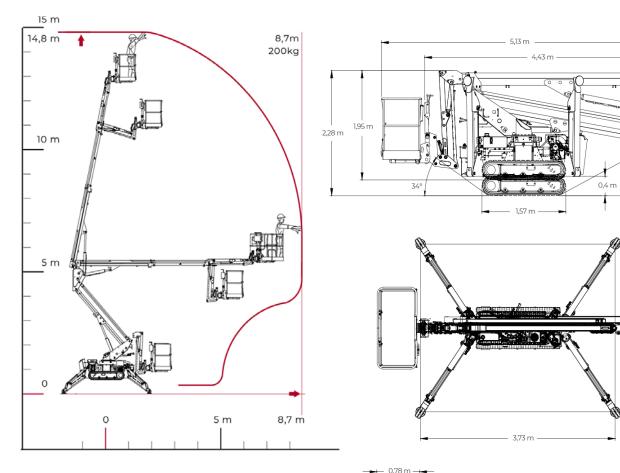

## CMC S15F

The CMC S15F Spider Lift is a machine with user-friendly controls, designed to reach a 14.8 m working height and an 8.7 m horizontal outreach. Not only can this machine reach 8.7 m horizontally, but it can also maintain its maximum working load of 200 kg at full reach.

## **Technical Specifications**

| Max working height                    | 14.8 m                                   |
|---------------------------------------|------------------------------------------|
| Max platform height                   | 12.8 m                                   |
| Max horizontal outreach (with 200 kg) | 8.7 m                                    |
| Max rated capacity                    | 200 kg                                   |
| Weight                                | 2378 kg                                  |
| Basket dimensions                     | 1.4 x 0.7 x 1.1 m                        |
| Basket rotation                       | ±90° (options)                           |
| Turret rotation                       | ±178°<br>(356° non-contnuous)            |
| Drive controls                        | Curly Cord Remote                        |
| Standard engine                       | 13 HP Honda Petrol & 240V Electric Motor |