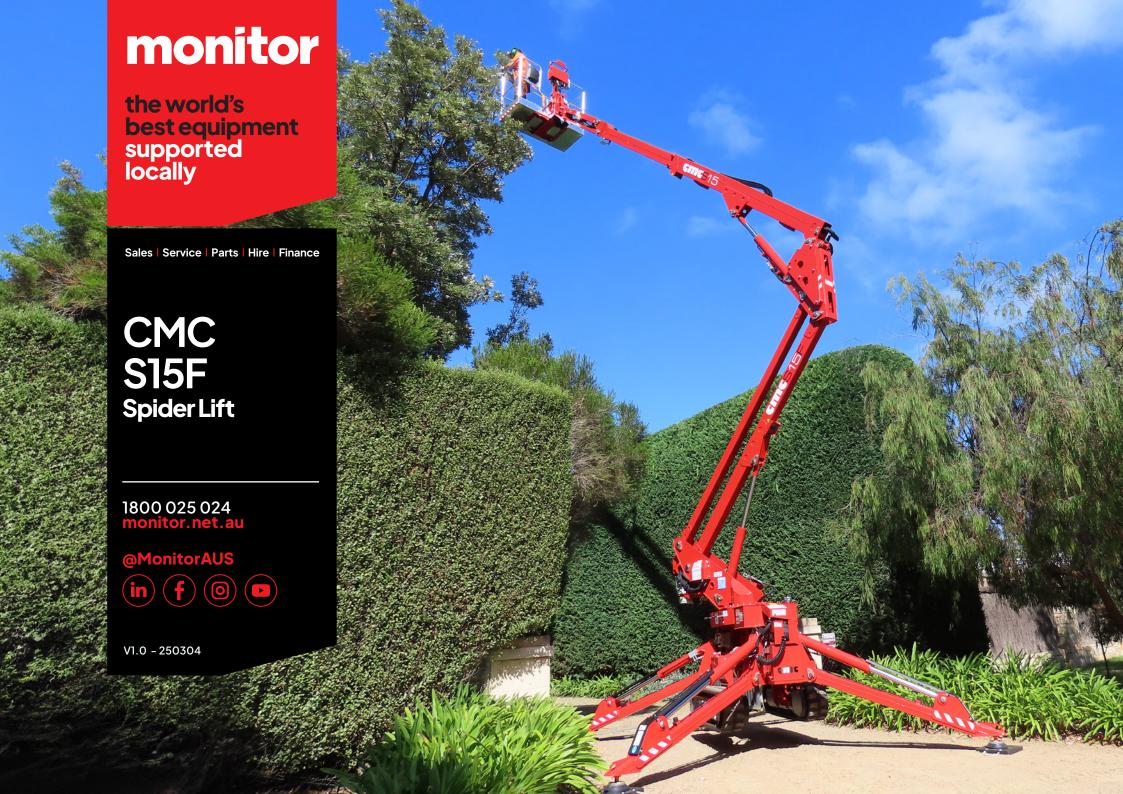

## CMC S15F

The CMC S15F Spider Lift is a machine with user-friendly controls, designed to reach a 14.8 m working height and an 8.7 m horizontal outreach. Not only can this machine reach 8.7 m horizontally, but it can also maintain its maximum working load of 200 kg at full reach.

Withrubber crawler tracks for roughter rain and a curly cord drive remote, the S15F is a platform suitable for arborist applications, painters, signwriters, and more.

Equipped with a 240V electric motor and a 13HP Honda engine, the S15F can operate both outdoors and indoors. Additionally, weighing just under 2.4T, the S15F Spider Lift can be easily towed on a 3.5T GVM trailer, allowing for efficient transport from site to site.