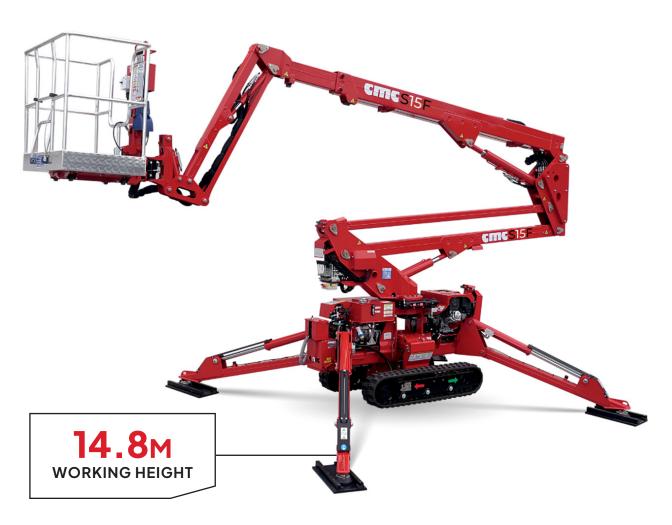

## CMC S15F

The CMC S15F Spider Lift is a machine with user-friendly controls, designed to reach a 14.8 m working height and an 8.7 m horizontal outreach. Not only can this machine reach 8.7 m horizontally, but it can also maintain its maximum working load of 200 kg at full reach.

## **Technical Specifications**

| Max working height                    | 14.8 m                                   |
|---------------------------------------|------------------------------------------|
| Max platform height                   | 12.8 m                                   |
| Max horizontal outreach (with 200 kg) | 8.7 m                                    |
| Max rated capacity                    | 200 kg                                   |
| Weight                                | 2378 kg                                  |
| Basket dimensions                     | 1.4 x 0.7 x 1.1 m                        |
| Basket rotation                       | ±90° (options)                           |
| Turret rotation                       | ±178°<br>(356° non-contnuous)            |
| Drive controls                        | Curly Cord Remote                        |
| Standard engine                       | 13 HP Honda Petrol & 240V Electric Motor |