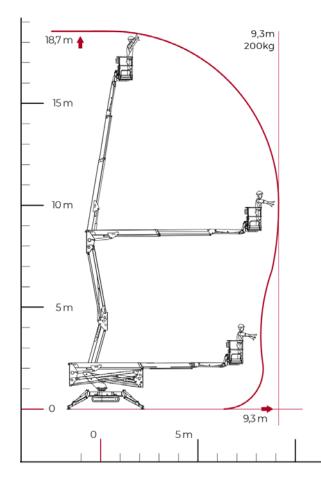

The S19E can pass through a single doorway and operate in the tightest of spaces. It also offers impressive height and outreach, with a maximum basket capacity of 200 kg.

→ 0,78 m • → 1.08 m→

### Technical Specifications

| Max working height                    | 18.7 m                                         |
|---------------------------------------|------------------------------------------------|
| Max platform height                   | 16.7 m                                         |
| Max horizontal outreach (with 200 kg) | 9.3 m                                          |
| Max rated capacity                    | 200 kg                                         |
| Weight                                | 2545 kg                                        |
| Basket dimensions                     | 1.4 x 0.7 x 1.1 m                              |
| Turret rotation                       | ±178°<br>(365° non-contnuous)                  |
| Standard engine                       | 13 HP Honda Engine<br>& 240V Electric<br>Motor |
| Expanding tracks                      | Std                                            |
| 2-Speed drive                         | Yes                                            |
| Drive controls                        | Curly Cord Remote                              |