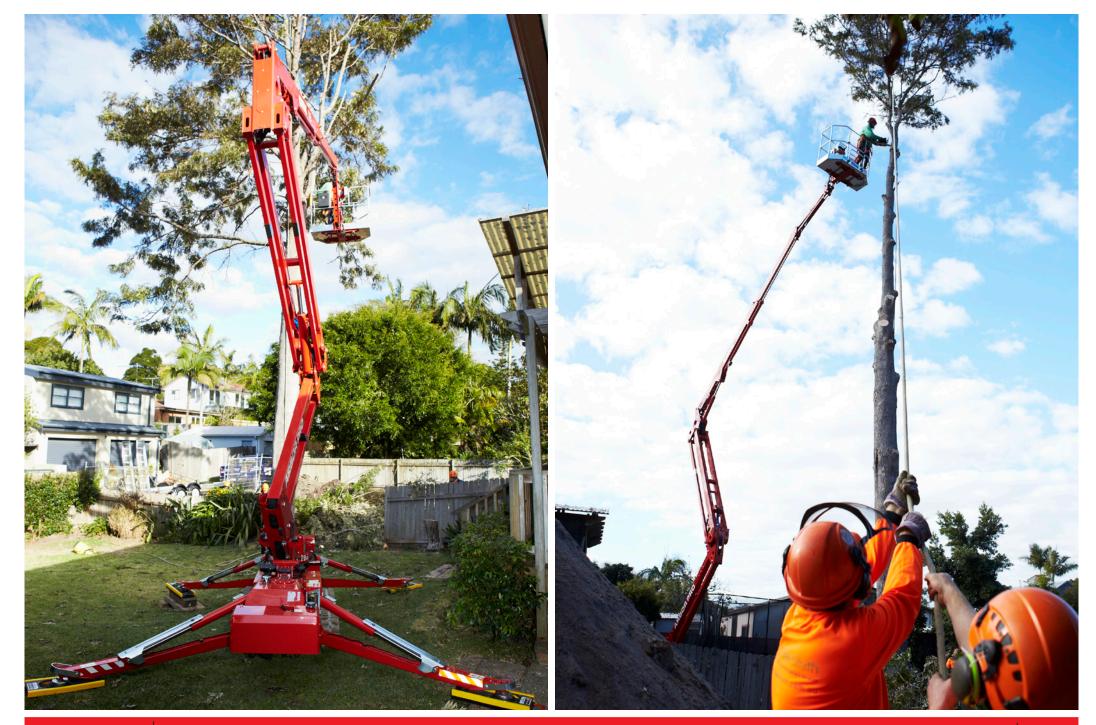

# **CMC S19E**

The CMC S19E Spider Lift is easy to operate, easy to maintain, and perfect for hire.

With only one work area and a 200 kg unrestricted capacity, the CMC S19E is a narrow tracked boom lift. It is ultra-compact and user-friendly, featuring intuitive controls and no fuss.

The S19E can pass through a single doorway and operate in the tightest of spaces. It also offers impressive height and outreach, with a maximum basket capacity of 200 kg.

→ 0,78 m • → 1.08 m→