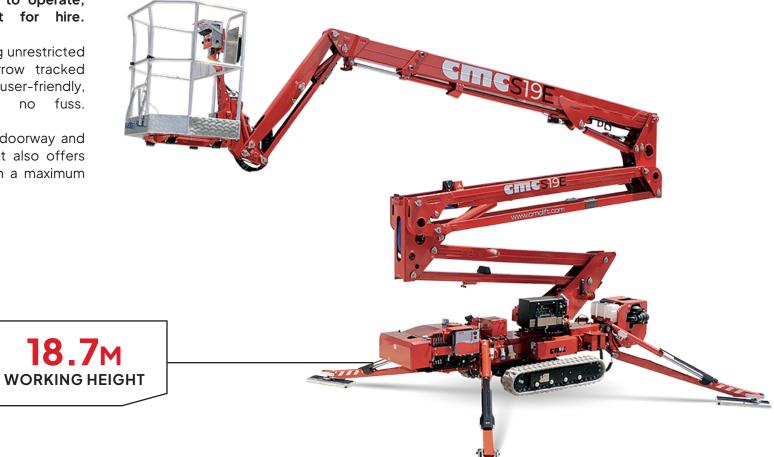

# **CMC S19E**

The CMC S19E Spider Lift is easy to operate, easy to maintain, and perfect for hire.

With only one work area and a 200 kg unrestricted capacity, the CMC S19E is a narrow tracked boom lift. It is ultra-compact and user-friendly, featuring intuitive controls and no fuss.

The S19E can pass through a single doorway and operate in the tightest of spaces. It also offers impressive height and outreach, with a maximum basket capacity of 200 kg.

→ 0,78 m • → 1.08 m→

### Technical Specifications

| Max working height                    | 18.7 m                                         |
|---------------------------------------|------------------------------------------------|
| Max platform height                   | 16.7 m                                         |
| Max horizontal outreach (with 200 kg) | 9.3 m                                          |
| Max rated capacity                    | 200 kg                                         |
| Weight                                | 2545 kg                                        |
| Basket dimensions                     | 1.4 x 0.7 x 1.1 m                              |
| Turret rotation                       | ±178°<br>(365° non-contnuous)                  |
| Standard engine                       | 13 HP Honda Engine<br>& 240V Electric<br>Motor |
| Expanding tracks                      | Std                                            |
| 2-Speed drive                         | Yes                                            |
| Drive controls                        | Curly Cord Remote                              |