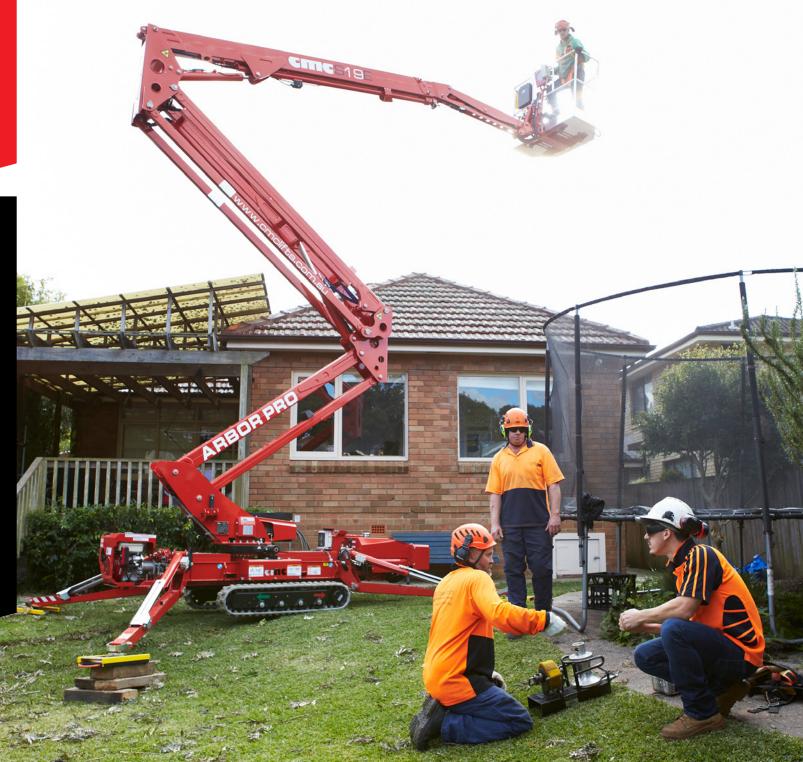

# **CMC S19E**

The CMC S19E Spider Lift is easy to operate, easy to maintain, and perfect for hire.

With only one work area and a 200 kg unrestricted capacity, the CMC S19E is a narrow tracked boom lift. It is ultra-compact and user-friendly, featuring intuitive controls and no fuss.

The S19E can pass through a single doorway and operate in the tightest of spaces. It also offers impressive height and outreach, with a maximum basket capacity of 200 kg.

→ 0,78 m • → 1.08 m→