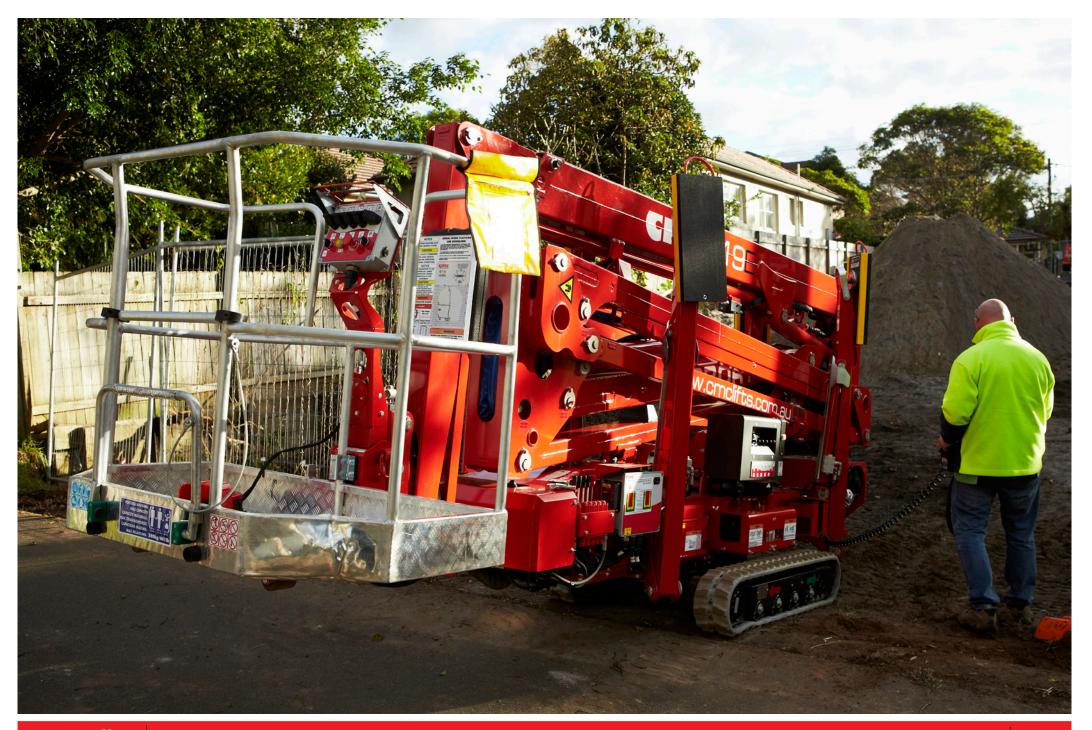

# **CMC S19E**

The CMC S19E Spider Lift is easy to operate, easy to maintain, and perfect for hire.

With only one work area and a 200 kg unrestricted capacity, the CMC S19E is a narrow tracked boom lift. It is ultra-compact and user-friendly, featuring intuitive controls and no fuss.

The S19E can pass through a single doorway and operate in the tightest of spaces. It also offers impressive height and outreach, with a maximum basket capacity of 200 kg.

→ 0,78 m • → 1.08 m→