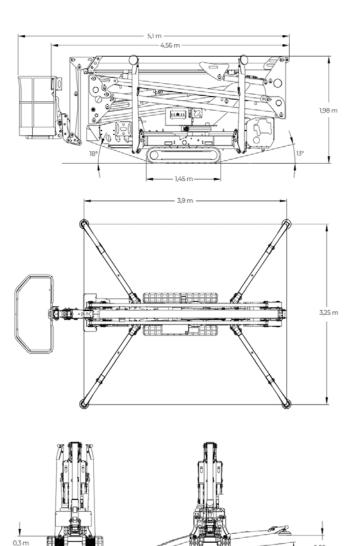

The S19E can pass through a single doorway and operate in the tightest of spaces. It also offers impressive height and outreach, with a maximum basket capacity of 200 kg.

→ 0,78 m • → 1.08 m→

### Technical Specifications

| Max working height                    | 18.7 m                                         |
|---------------------------------------|------------------------------------------------|
| Max platform height                   | 16.7 m                                         |
| Max horizontal outreach (with 200 kg) | 9.3 m                                          |
| Max rated capacity                    | 200 kg                                         |
| Weight                                | 2545 kg                                        |
| Basket dimensions                     | 1.4 x 0.7 x 1.1 m                              |
| Turret rotation                       | ±178°<br>(365° non-contnuous)                  |
| Standard engine                       | 13 HP Honda Engine<br>& 240V Electric<br>Motor |
| Expanding tracks                      | Std                                            |
| 2-Speed drive                         | Yes                                            |
| Drive controls                        | Curly Cord Remote                              |