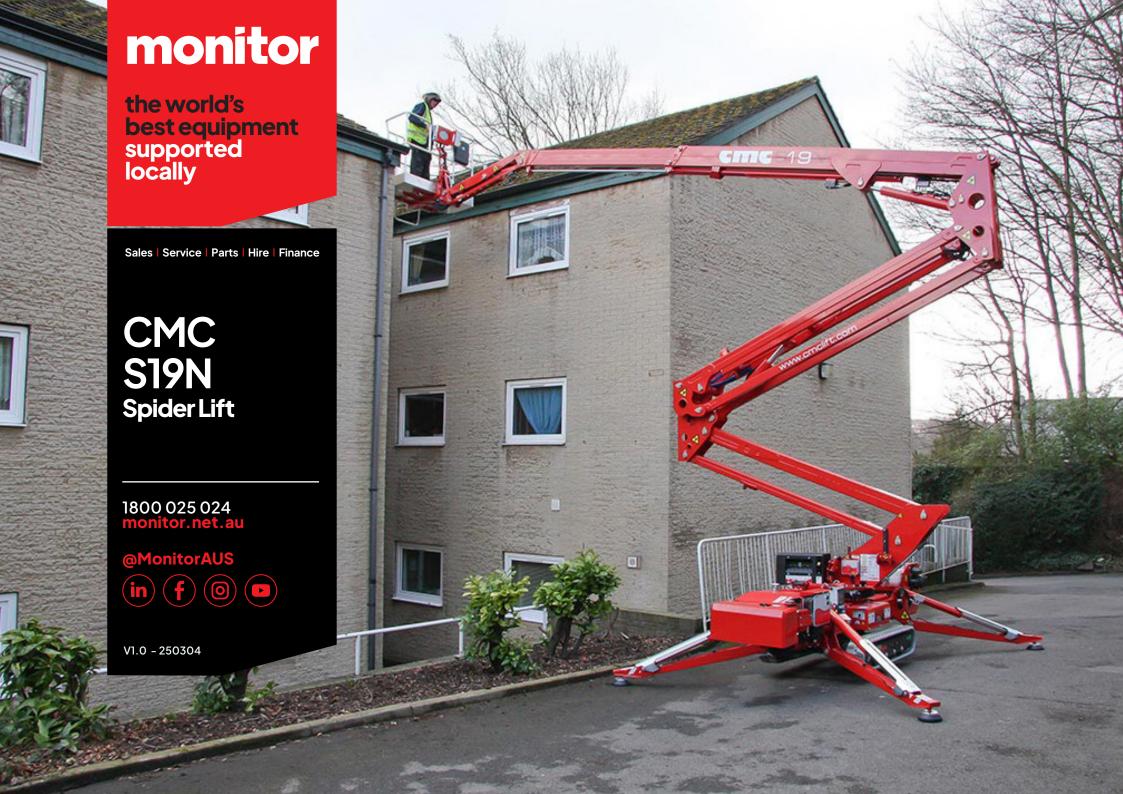

### CMC S19N

The CMC S19N is the most compact spider lift access platform available in this size range, with the shortest stabilising width area of less than 3 metres.

The manufacturing concept of the CMC S19N stems from the well-established and appreciated CMC S15, inheriting its ease of use, compact dimensions, and great reliability, combined with generous performance that places the machine at the top of its category. With a width of 78 cm, a height of less than 2 metres, and a length of 4.48 m, the CMC S19N is the most compact machine in its category!

The CMC S19N is a narrow tracked boom lift. It is ultra-compact and user-friendly, withintuitive controls and no fuss. The S19N can pass through a single doorway and operate in the tightest of spaces. Once set up, impressive height and outreach can be achieved.