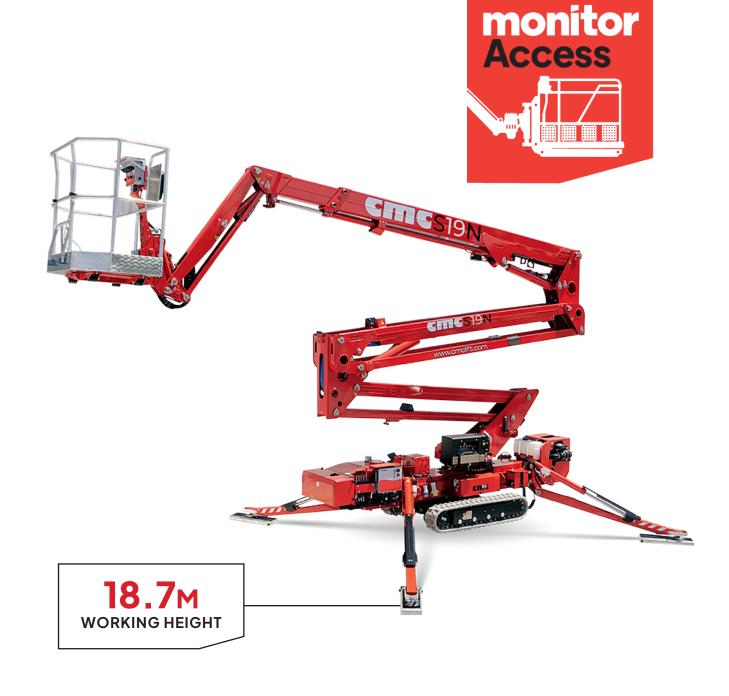

## 8m | 9,5m 18,9 m 👍 230kg 120kg 15 m 1,98 m — 10 m 5 m 2,84 m 8m 9,5 m 5m **→**-0,78 m **→** —1,08 m—<del>►</del>

# **Technical Specifications**

| Max working height                    | 18.9 m                                   |
|---------------------------------------|------------------------------------------|
| Max platform height                   | 16.9 m                                   |
| Max horizontal outreach (with 120 kg) | 9.5 m                                    |
| Max rated capacity                    | 230 kg                                   |
| Weight                                | 2435 kg                                  |
| Basket dimensions                     | 1.4 x 0.7 x 1.1 m                        |
| Turret rotation                       | ±178°<br>(356° non-contnuous)            |
| Standard engine                       | Honda 13 HP Petrol & 240V Electric Motor |
| 2-Speed drive                         | Std                                      |
| Drive controls                        | Curly Cord Remote                        |