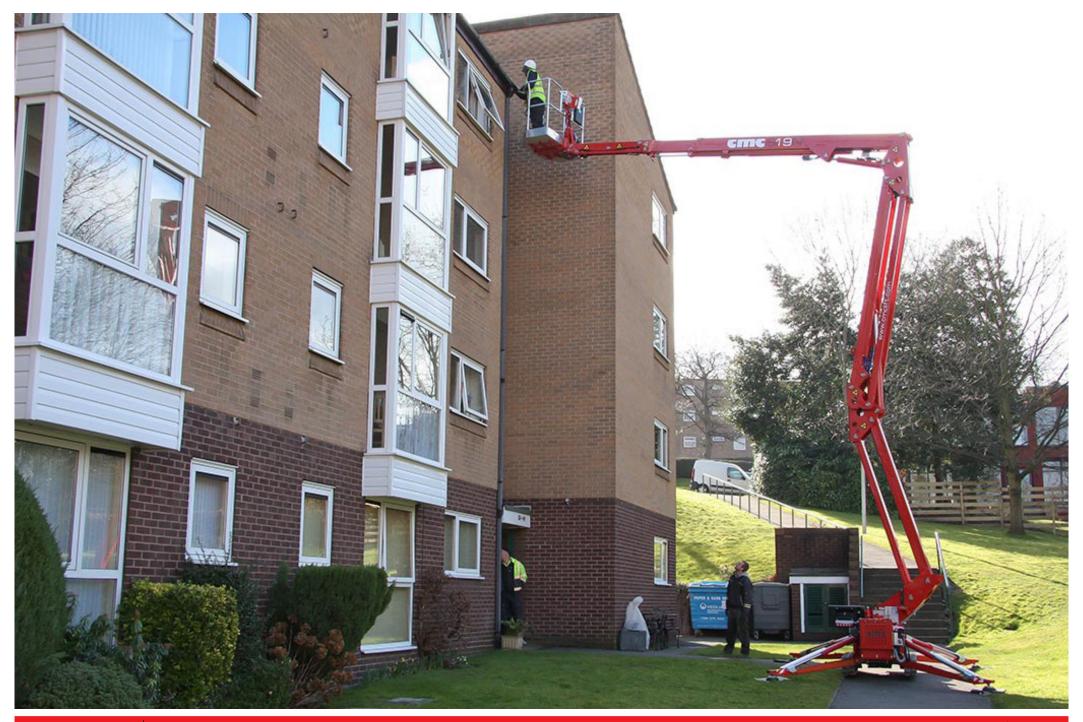

The CMC S19N is a narrow tracked boom lift. It is ultra-compact and user-friendly, withintuitive controls and no fuss. The S19N can pass through a single doorway and operate in the tightest of spaces. Once set up, impressive height and outreach can be achieved.

The CMC S19N has a maximum basket capacity of 230 kg and represents the beginning of a new and advanced generation of narrow access lifts.