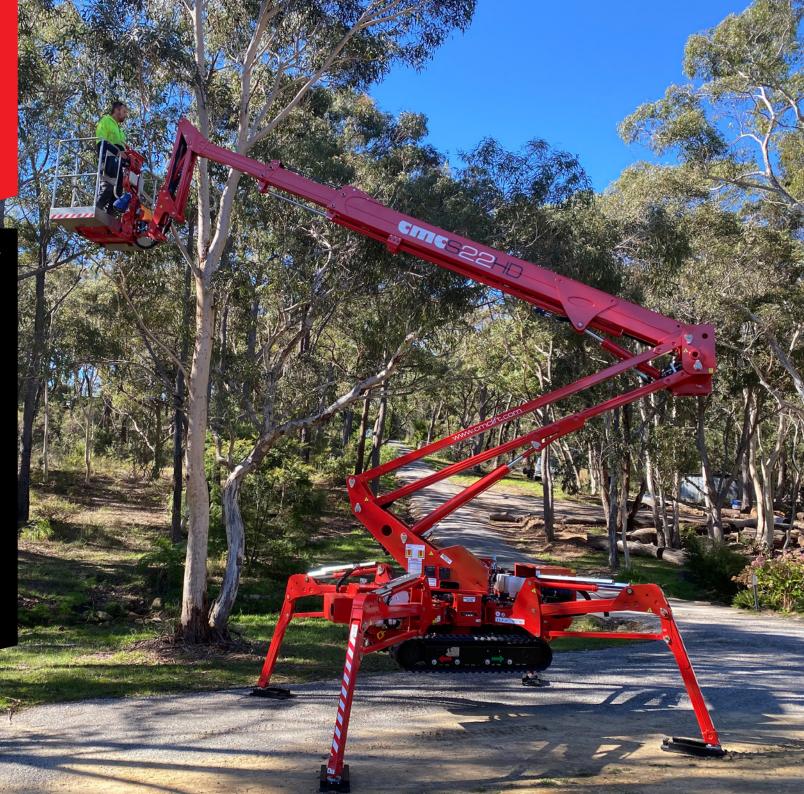

# CMC S22HD

The CMC S22HD is an articulated platform with a pantograph, a two-stage telescopic boom, and a jib. This combination, along with its outriggers with high levelling capacity, three working areas, and long horizontal reach, makes it ideal for all outdoor work, even in extreme conditions.

In addition to the potential of the articulated stabilisers with high levelling capacities, the S22HD features an unrivaled aerial part: 21.6 m of maximum working height and 12.5 m of outreach, plus a jib, with a maximum load capacity of 230 kg.

Thanks to the three working areas and multiple travel speeds, the S22HD is a track platform with truly exceptional performance, suitable for every job.