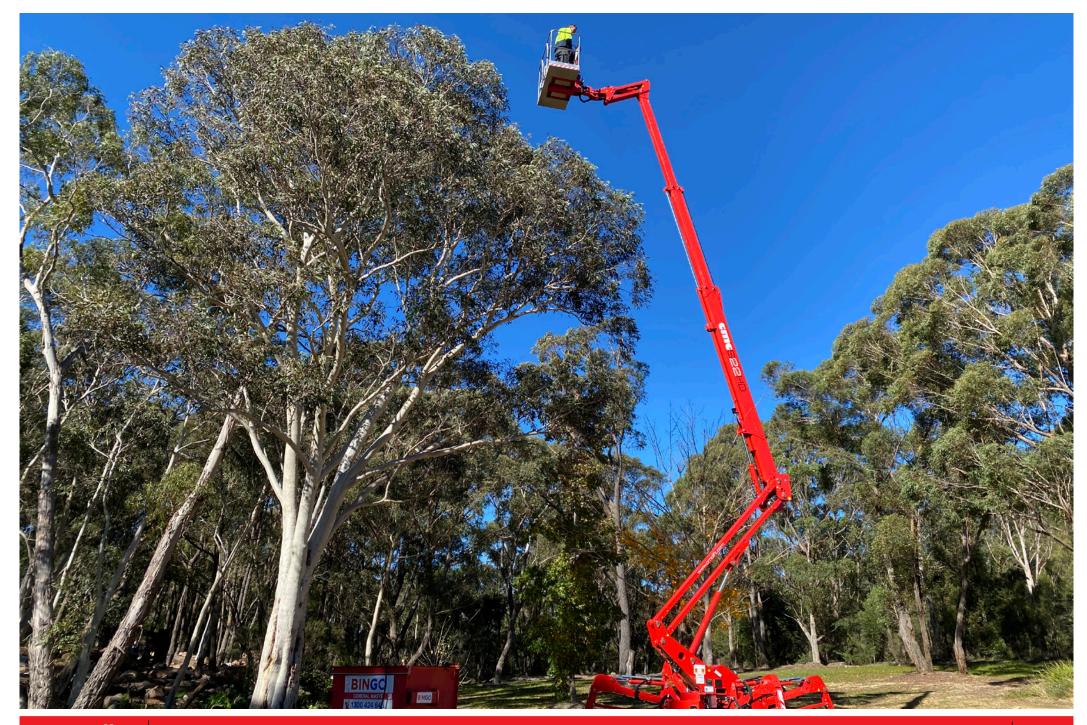

# CMC S22HD

The CMC S22HD is an articulated platform with a pantograph, a two-stage telescopic boom, and a jib. This combination, along with its outriggers with high levelling capacity, three working areas, and long horizontal reach, makes it ideal for all outdoor work, even in extreme conditions.

In addition to the potential of the articulated stabilisers with high levelling capacities, the S22HD features an unrivaled aerial part: 21.6 m of maximum working height and 12.5 m of outreach, plus a jib, with a maximum load capacity of 230 kg.

Thanks to the three working areas and multiple travel speeds, the S22HD is a track platform with truly exceptional performance, suitable for every job.