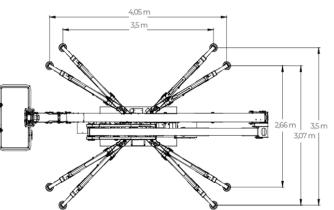

### Technical Specifications

| Max working height                   | 21.6 m                                          |
|--------------------------------------|-------------------------------------------------|
| Max platform height                  | 19.6 m                                          |
| Max horizontal outreach (with 80 kg) | 12.5 m                                          |
| Max rated capacity                   | 230 kg                                          |
| Weight                               | 3200 kg                                         |
| Basket dimensions                    | 1.4 x 0.7 x 1.1 m                               |
| Basket rotation                      | ±90° (options)                                  |
| Turret rotation                      | ±355°<br>(710° contnuous)                       |
| Standard engine                      | Kubota 14 HP Diesel<br>& 240V Electric<br>Motor |
| Expanding tracks                     | Std                                             |
| 2-Speed drive                        | Std                                             |
| Radio control                        | Std                                             |