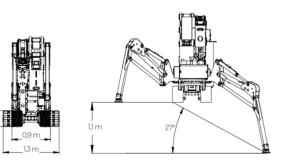

### Technical Specifications

| Max working height                   | 21.6 m                                          |
|--------------------------------------|-------------------------------------------------|
| Max platform height                  | 19.6 m                                          |
| Max horizontal outreach (with 80 kg) | 12.5 m                                          |
| Max rated capacity                   | 230 kg                                          |
| Weight                               | 3200 kg                                         |
| Basket dimensions                    | 1.4 x 0.7 x 1.1 m                               |
| Basket rotation                      | ±90° (options)                                  |
| Turret rotation                      | ±355°<br>(710° contnuous)                       |
| Standard engine                      | Kubota 14 HP Diesel<br>& 240V Electric<br>Motor |
| Expanding tracks                     | Std                                             |
| 2-Speed drive                        | Std                                             |
| Radio control                        | Std                                             |