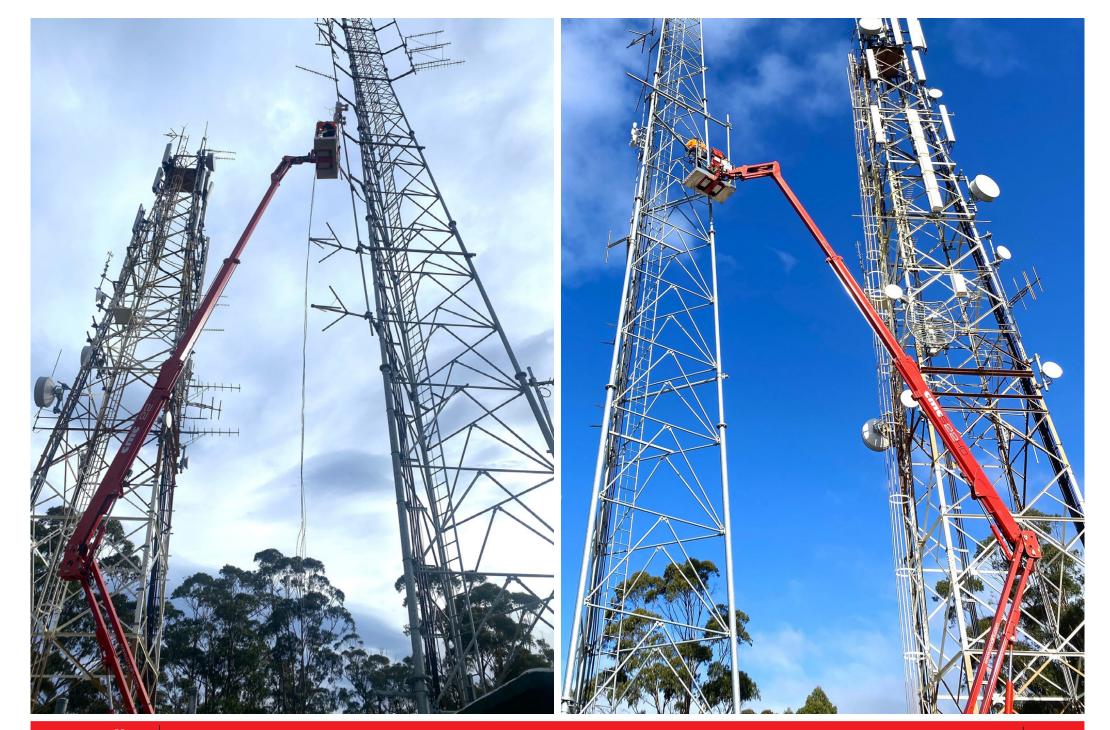

# CMC S22HD

The CMC S22HD is an articulated platform with a pantograph, a two-stage telescopic boom, and a jib. This combination, along with its outriggers with high levelling capacity, three working areas, and long horizontal reach, makes it ideal for all outdoor work, even in extreme conditions.

In addition to the potential of the articulated stabilisers with high levelling capacities, the S22HD features an unrivaled aerial part: 21.6 m of maximum working height and 12.5 m of outreach, plus a jib, with a maximum load capacity of 230 kg.

Thanks to the three working areas and multiple travel speeds, the S22HD is a track platform with truly exceptional performance, suitable for every job.