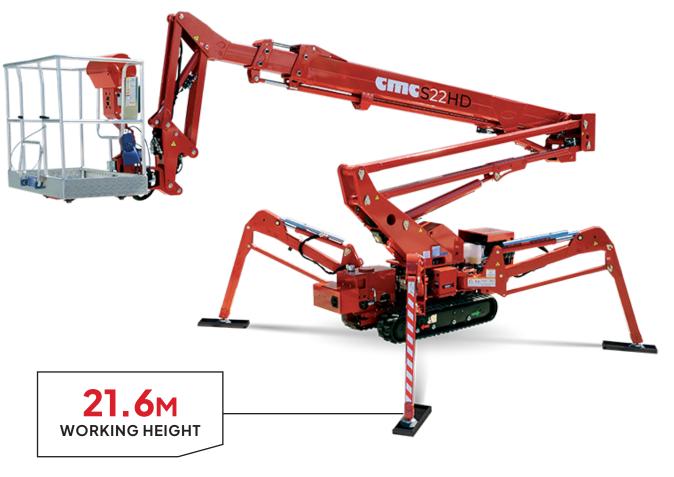

# CMC S22HD

The CMC S22HD is an articulated platform with a pantograph, a two-stage telescopic boom, and a jib. This combination, along with its outriggers with high levelling capacity, three working areas, and long horizontal reach, makes it ideal for all outdoor work, even in extreme conditions.

In addition to the potential of the articulated stabilisers with high levelling capacities, the S22HD features an unrivaled aerial part: 21.6 m of maximum working height and 12.5 m of outreach, plus a jib, with a maximum load capacity of 230 kg.

### Technical Specifications

| Max working height                   | 21.6 m                                          |
|--------------------------------------|-------------------------------------------------|
| Max platform height                  | 19.6 m                                          |
| Max horizontal outreach (with 80 kg) | 12.5 m                                          |
| Max rated capacity                   | 230 kg                                          |
| Weight                               | 3200 kg                                         |
| Basket dimensions                    | 1.4 x 0.7 x 1.1 m                               |
| Basket rotation                      | ±90° (options)                                  |
| Turret rotation                      | ±355°<br>(710° contnuous)                       |
| Standard engine                      | Kubota 14 HP Diesel<br>& 240V Electric<br>Motor |
| Expanding tracks                     | Std                                             |
| 2-Speed drive                        | Std                                             |
| Radio control                        | Std                                             |