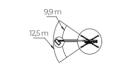

In addition to the potential of the articulated stabilisers with high levelling capacities, the S22HD features an unrivaled aerial part: 21.6 m of maximum working height and 12.5 m of outreach, plus a jib, with a maximum load capacity of 230 kg.

### Technical Specifications

| Max working height                   | 21.6 m                                          |
|--------------------------------------|-------------------------------------------------|
| Max platform height                  | 19.6 m                                          |
| Max horizontal outreach (with 80 kg) | 12.5 m                                          |
| Max rated capacity                   | 230 kg                                          |
| Weight                               | 3200 kg                                         |
| Basket dimensions                    | 1.4 x 0.7 x 1.1 m                               |
| Basket rotation                      | ±90° (options)                                  |
| Turret rotation                      | ±355°<br>(710° contnuous)                       |
| Standard engine                      | Kubota 14 HP Diesel<br>& 240V Electric<br>Motor |
| Expanding tracks                     | Std                                             |
| 2-Speed drive                        | Std                                             |
| Radio control                        | Std                                             |