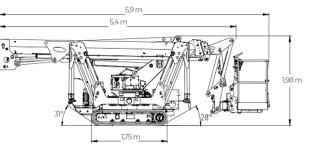

### Technical Specifications

| Max working height                   | 21.6 m                                          |
|--------------------------------------|-------------------------------------------------|
| Max platform height                  | 19.6 m                                          |
| Max horizontal outreach (with 80 kg) | 12.5 m                                          |
| Max rated capacity                   | 230 kg                                          |
| Weight                               | 3200 kg                                         |
| Basket dimensions                    | 1.4 x 0.7 x 1.1 m                               |
| Basket rotation                      | ±90° (options)                                  |
| Turret rotation                      | ±355°<br>(710° contnuous)                       |
| Standard engine                      | Kubota 14 HP Diesel<br>& 240V Electric<br>Motor |
| Expanding tracks                     | Std                                             |
| 2-Speed drive                        | Std                                             |
| Radio control                        | Std                                             |