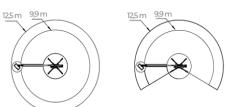

In addition to the potential of the articulated stabilisers with high levelling capacities, the S22HD features an unrivaled aerial part: 21.6 m of maximum working height and 12.5 m of outreach, plus a jib, with a maximum load capacity of 230 kg.

### Technical Specifications

| Max working height                   | 21.6 m                                          |
|--------------------------------------|-------------------------------------------------|
| Max platform height                  | 19.6 m                                          |
| Max horizontal outreach (with 80 kg) | 12.5 m                                          |
| Max rated capacity                   | 230 kg                                          |
| Weight                               | 3200 kg                                         |
| Basket dimensions                    | 1.4 x 0.7 x 1.1 m                               |
| Basket rotation                      | ±90° (options)                                  |
| Turret rotation                      | ±355°<br>(710° contnuous)                       |
| Standard engine                      | Kubota 14 HP Diesel<br>& 240V Electric<br>Motor |
| Expanding tracks                     | Std                                             |
| 2-Speed drive                        | Std                                             |
| Radio control                        | Std                                             |