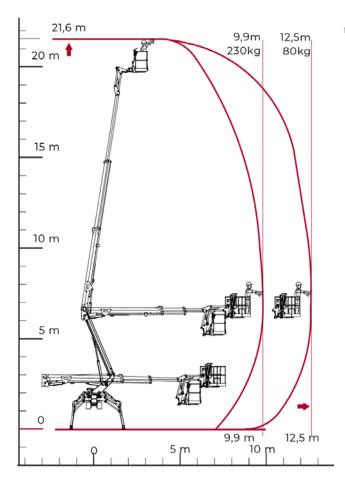

In addition to the potential of the articulated stabilisers with high levelling capacities, the S22HD features an unrivaled aerial part: 21.6 m of maximum working height and 12.5 m of outreach, plus a jib, with a maximum load capacity of 230 kg.

### Technical Specifications

| Max working height                   | 21.6 m                                          |
|--------------------------------------|-------------------------------------------------|
| Max platform height                  | 19.6 m                                          |
| Max horizontal outreach (with 80 kg) | 12.5 m                                          |
| Max rated capacity                   | 230 kg                                          |
| Weight                               | 3200 kg                                         |
| Basket dimensions                    | 1.4 x 0.7 x 1.1 m                               |
| Basket rotation                      | ±90° (options)                                  |
| Turret rotation                      | ±355°<br>(710° contnuous)                       |
| Standard engine                      | Kubota 14 HP Diesel<br>& 240V Electric<br>Motor |
| Expanding tracks                     | Std                                             |
| 2-Speed drive                        | Std                                             |
| Radio control                        | Std                                             |