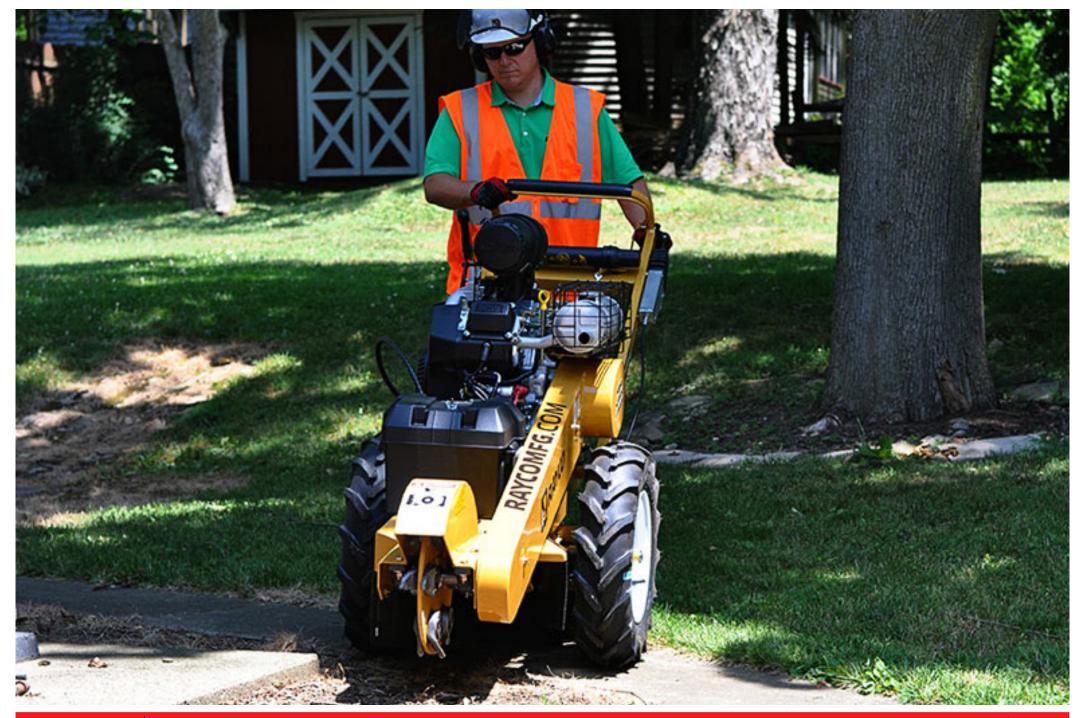

## RAYCO RG25HD

The Rayco RG25HD Stump Grinder is the largest model in the Mini Work-Force line up.

This unit is powered by a 25 hp Petrol Kohler Command engine featuring electric start and a Donaldson, dual element air cleaner. The RG25HD is self propelled, making it the best choice for traversing up and down hills, trailer ramps, mounded landscaping, etc.

Large tyres roll over chip piles and obstacles easier than competitors' low-profile tires. The narrow profile of the RG25HD allows it to fit through 30" (76.2cm) gates. Convenient handlebar adjustment allows operator to select height depending on the conditions. An electromagnetic clutch engages the cutter wheel at the flip of a switch. As with all Mini Work-Force models, the RG25HD has a powder coat finish and 2 year warranty.