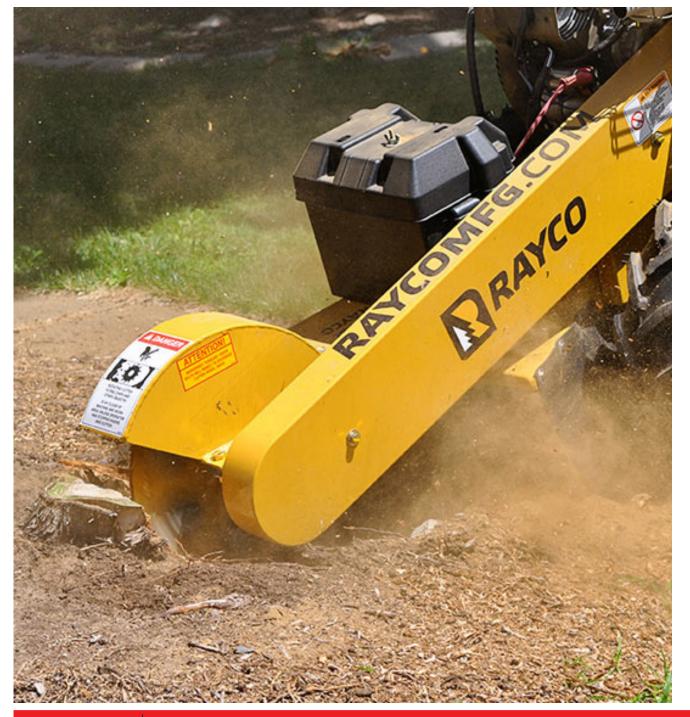

## RAYCO RG25HD

The Rayco RG25HD Stump Grinder is the largest model in the Mini Work-Force line up.

This unit is powered by a 25 hp Petrol Kohler Command engine featuring electric start and a Donaldson, dual element air cleaner. The RG25HD is self propelled, making it the best choice for traversing up and down hills, trailer ramps, mounded landscaping, etc.

Large tyres roll over chip piles and obstacles easier than competitors' low-profile tires. The narrow profile of the RG25HD allows it to fit through 30" (76.2cm) gates. Convenient handlebar adjustment allows operator to select height depending on the conditions. An electromagnetic clutch engages the cutter wheel at the flip of a switch. As with all Mini Work-Force models, the RG25HD has a powder coat finish and 2 year warranty.