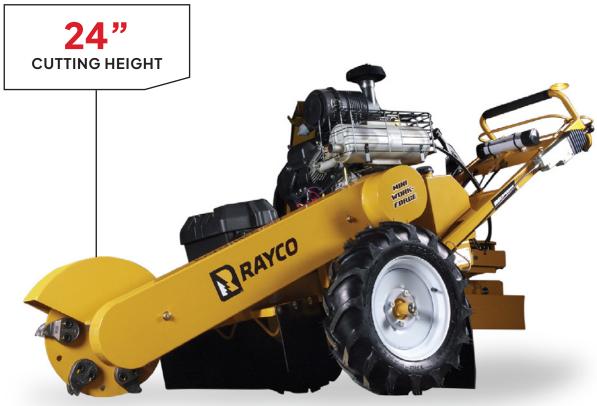

## RAYCO RG25HD

The Rayco RG25HD Stump Grinder is the largest model in the Mini Work-Force line up.

This unit is powered by a 25 hp Petrol Kohler Command engine featuring electric start and a Donaldson, dual element air cleaner. The RG25HD is self propelled, making it the best choice for traversing up and down hills, trailer ramps, mounded landscaping, etc.

Large tyres roll over chip piles and obstacles easier than competitors' low-profile tires. The narrow profile of the RG25HD allows it to fit through 30" (76.2cm) gates. Convenient handlebar adjustment allows operator to select height depending on the conditions. An electromagnetic clutch engages the cutter wheel at the flip of a switch. As with all Mini Work-Force models, the RG25HD has a powder coat finish and 2 year warranty.

# Technical **Specifications**

| Cutting Depth      | 22" (55.8 cm)  |
|--------------------|----------------|
| Cutting Height     | 24" (60.9 cm)  |
| Ground Drive       | Self-Propelled |
| Engine             | 25 hp Kohler   |
| FuelType           | Petrol         |
| Fuel Tank Capacity | 11 L           |
| Cutter Wheel       | 35.5 x 0.1 cm  |
| Weight             | 264 kg         |