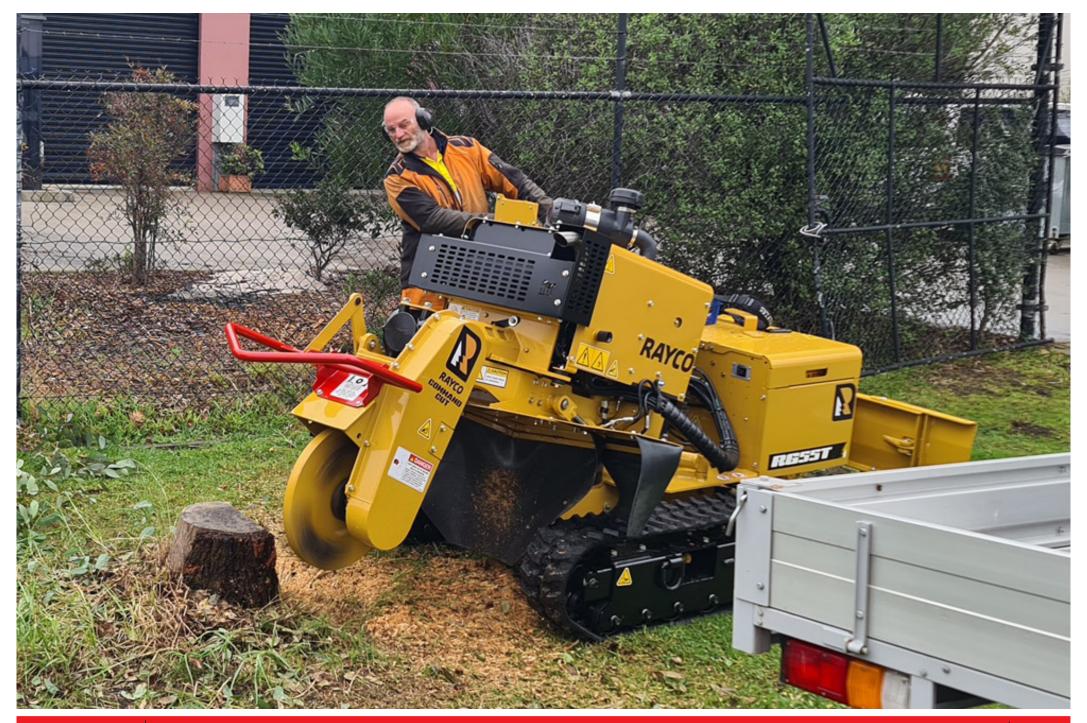

### RAYCO RG55T-R

monitor TreeCare

The RG55T-R features a petrol Kubota engine, non-marking rubber tracks and a hydraulic backfill blade. Operators appreciate the large cutting dimensions as well as the visibility and protection of the swing-out control station.

The expandable, non-marking rubber track undercarriage provides a stable, 50-inch (127-cm) wide, stance for cutting while retracting to 35 inches (88.9 cm) to squeeze through backyard gates. A hydraulic backfill blade saves time during clean up, letting you get on to the next job. The wireless remote control unit is sealed against dust, water, and other elements.