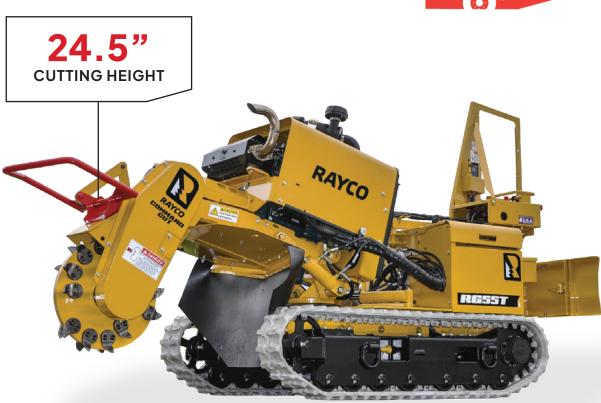

## Technical Specifications

| Cutting Depth            | 14" (35.6 cm)   |
|--------------------------|-----------------|
| Cutting Height           | 24.5" (62.2 cm) |
| Cutting Width            | 60" (152.4 cm)  |
| Chip Collection Capacity | 311 L           |
| Engine                   | 53.4 hp Kubota  |
| FuelType                 | Petrol          |
| Fuel Tank Capacity       | 32 L            |
| Oil Tank Capacity        | 8 L             |
| Cutter Wheel Diameter    | 50.8 cm         |
| Cutting Wheel Thickness  | 3.81 cm         |
| Weight                   | 1524 kg         |