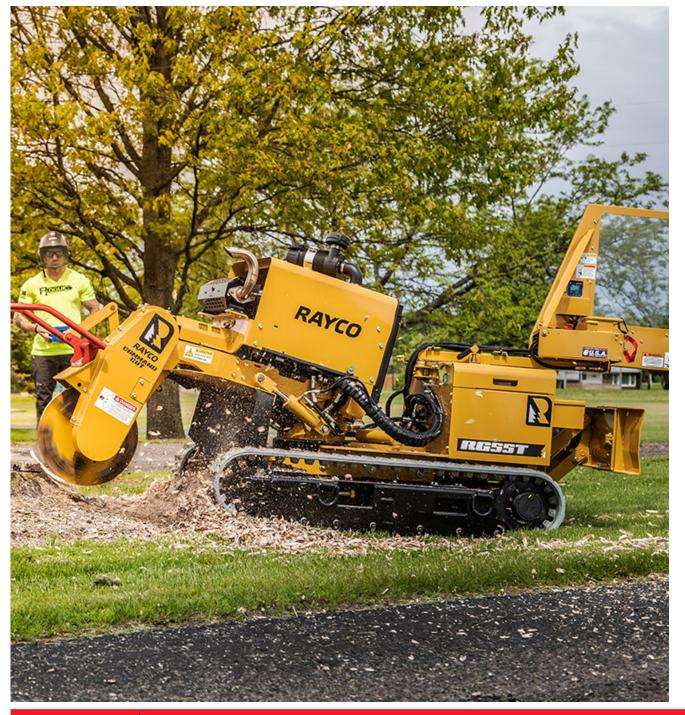

### RAYCO RG55T-R

monitor TreeCare

The RG55T-R features a petrol Kubota engine, non-marking rubber tracks and a hydraulic backfill blade. Operators appreciate the large cutting dimensions as well as the visibility and protection of the swing-out control station.

The expandable, non-marking rubber track undercarriage provides a stable, 50-inch (127-cm) wide, stance for cutting while retracting to 35 inches (88.9 cm) to squeeze through backyard gates. A hydraulic backfill blade saves time during clean up, letting you get on to the next job. The wireless remote control unit is sealed against dust, water, and other elements.