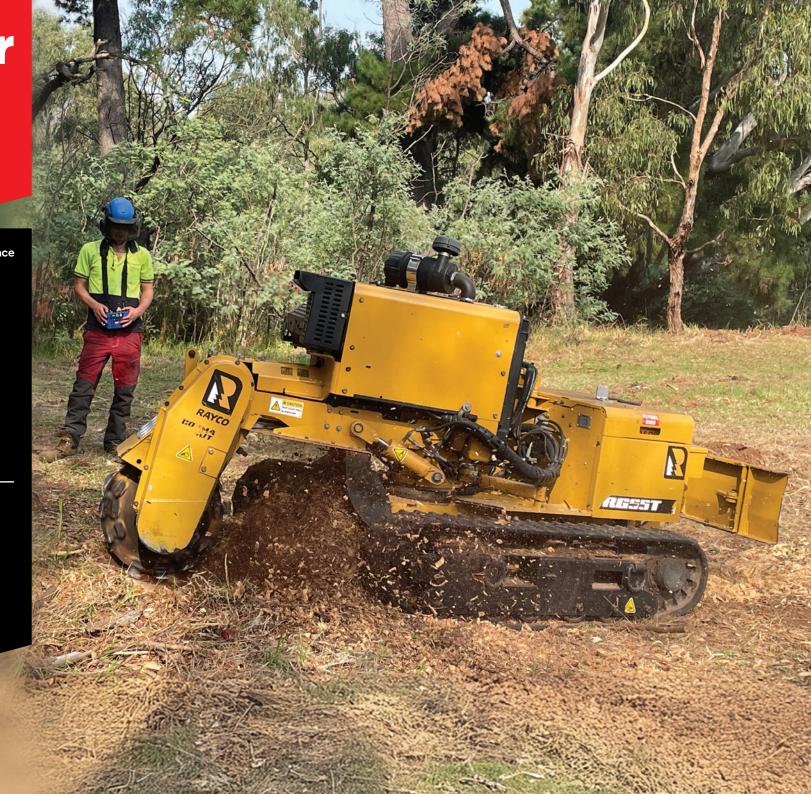

### RAYCO RG55T-R

monitor TreeCare

The RG55T-R features a petrol Kubota engine, non-marking rubber tracks and a hydraulic backfill blade. Operators appreciate the large cutting dimensions as well as the visibility and protection of the swing-out control station.

The expandable, non-marking rubber track undercarriage provides a stable, 50-inch (127-cm) wide, stance for cutting while retracting to 35 inches (88.9 cm) to squeeze through backyard gates. A hydraulic backfill blade saves time during clean up, letting you get on to the next job. The wireless remote control unit is sealed against dust, water, and other elements.