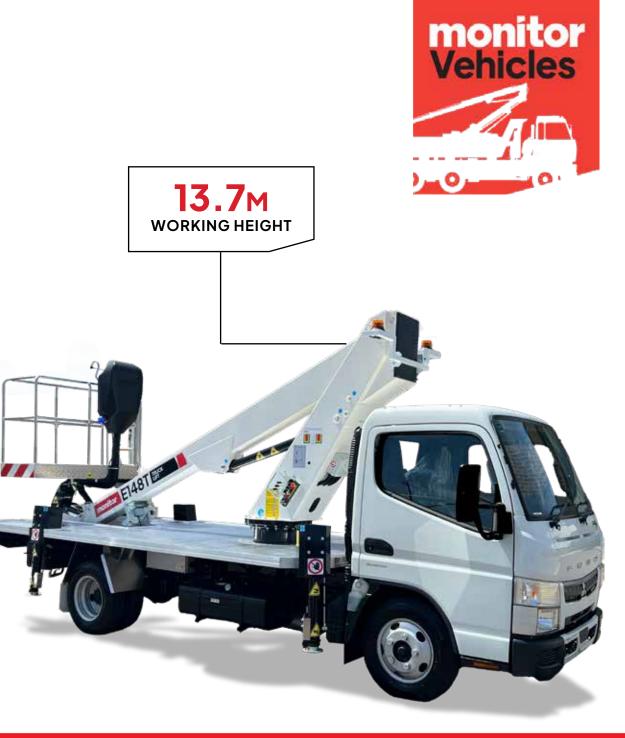

Our telescopic truck mounted boom lift has 13.7m vertical reach, and 8.4 m horizontal reach.

The Monitor E148T truck mounted lift is extremely rigorous, and safe to accommodate 2 persons and tools with a maximum rated capacity of 250 kg.

## TECHNICAL SPECIFICATIONS

| Max working height                            | 13.70 m                           |
|-----------------------------------------------|-----------------------------------|
| Max platform height                           | 11.70 m                           |
| Max horizontal reach                          | 8.40 m                            |
| Max. horizontal outreach to edge of<br>basket | 7.70 m                            |
| Max. rated capacity                           | 2 persons / 250 kg                |
| Weight (approx)                               | From 4490 kg<br>GVM (car license) |
| Turret rotation                               | 450°                              |
| Basketrotation                                | 140°                              |
| Length with basket                            | 6.50 m                            |
| Min. Transport Length                         | 6.65 m                            |
| Min. Transport Width                          | 2.20 m                            |
| Min. Transport height                         | 3.00 m                            |
| Standard power source                         | PTO from vehicle                  |