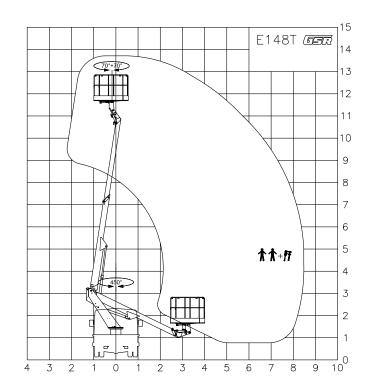

Our telescopic truck mounted boom lift has 13.7m vertical reach, and 8.4 m horizontal reach.

The Monitor E148T truck mounted lift is extremely rigorous, and safe to accommodate 2 persons and tools with a maximum rated capacity of 250 kg.

## TECHNICAL SPECIFICATIONS

| Max working height                            | 13.70 m                           |
|-----------------------------------------------|-----------------------------------|
| Max platform height                           | 11.70 m                           |
| Max horizontal reach                          | 8.40 m                            |
| Max. horizontal outreach to edge of<br>basket | 7.70 m                            |
| Max. rated capacity                           | 2 persons / 250 kg                |
| Weight (approx)                               | From 4490 kg<br>GVM (car license) |
| Turret rotation                               | 450°                              |
| Basketrotation                                | 140°                              |
| Length with basket                            | 6.50 m                            |
| Min. Transport Length                         | 6.65 m                            |
| Min. Transport Width                          | 2.20 m                            |
| Min. Transport height                         | 3.00 m                            |
| Standard power source                         | PTO from vehicle                  |