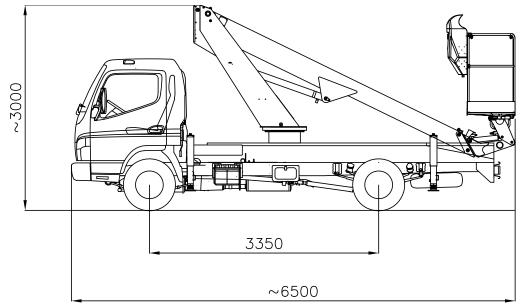

Our telescopic truck mounted boom lift has 13.7m vertical reach, and 8.4 m horizontal reach.

The Monitor E148T truck mounted lift is extremely rigorous, and safe to accommodate 2 persons and tools with a maximum rated capacity of 250 kg.

It is also equipped with hydraulic control levers that are robust and durable, allowing smooth full range operation—even at maximum outreach.

The Monitor E148T's outrigger legs can be operated individually using the hydraulic controls for simple leveling on uneven surfaces. The legs are vertical, and remain within the width of the truck when set up.

## TECHNICAL SPECIFICATIONS

| Max working height                            | 13.70 m                           |
|-----------------------------------------------|-----------------------------------|
| Max platform height                           | 11.70 m                           |
| Max horizontal reach                          | 8.40 m                            |
| Max. horizontal outreach to edge of<br>basket | 7.70 m                            |
| Max. rated capacity                           | 2 persons / 250 kg                |
| Weight (approx)                               | From 4490 kg<br>GVM (car license) |
| Turret rotation                               | 450°                              |
| Basketrotation                                | 140°                              |
| Length with basket                            | 6.50 m                            |
| Min. Transport Length                         | 6.65 m                            |
| Min. Transport Width                          | 2.20 m                            |
| Min. Transport height                         | 3.00 m                            |
| Standard power source                         | PTO from vehicle                  |