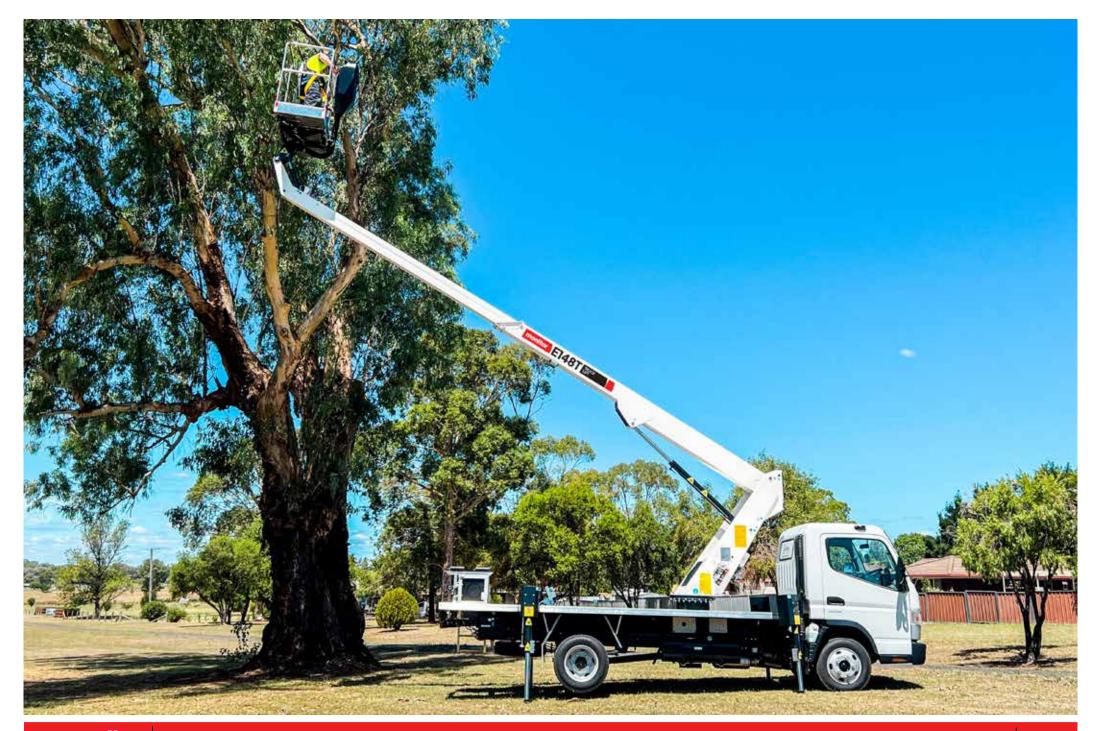

## MONITOR E148T

The Monitor E148T is a simple, strong and reliable telescopic truck mounted cherry picker. A very versatile package for heavy duty applications.

It is equipped with exceptional strength and rigidity in the aerial platform as well as simple and intuitive operation.

Our telescopic truck mounted boom lift has 13.7m vertical reach, and 8.4 m horizontal reach.

The Monitor E148T truck mounted lift is extremely rigorous, and safe to accommodate 2 persons and tools with a maximum rated capacity of 250 kg.