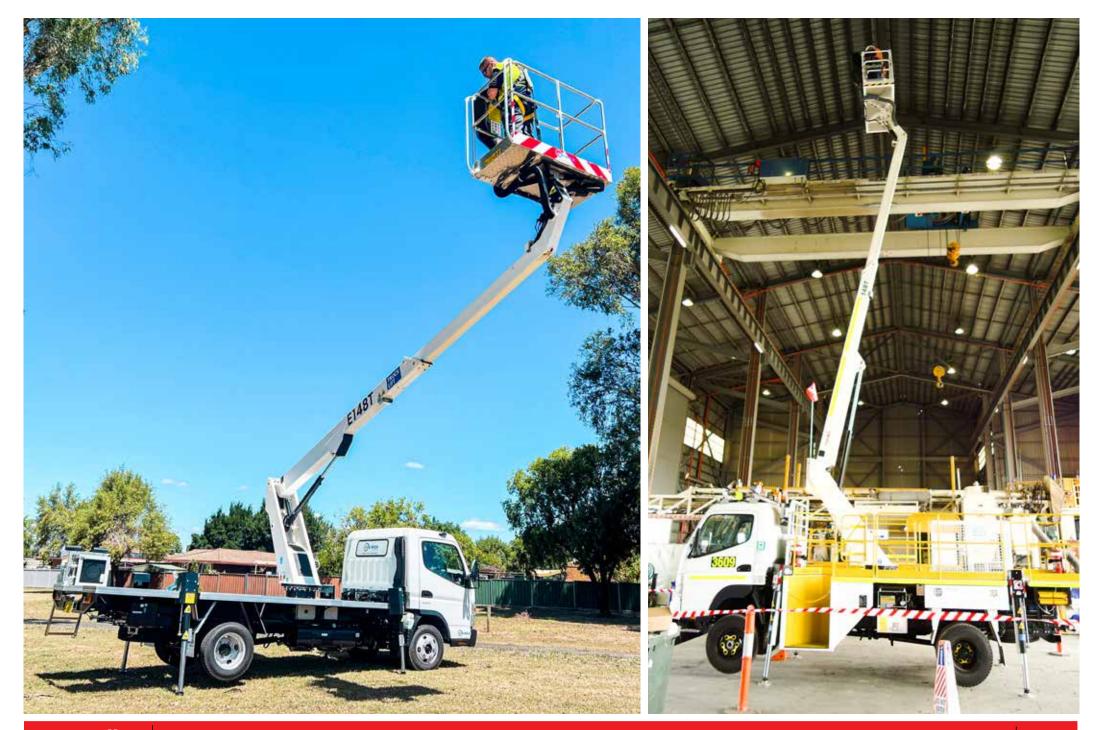

## MONITOR E148T

The Monitor E148T is a simple, strong and reliable telescopic truck mounted cherry picker. A very versatile package for heavy duty applications.

It is equipped with exceptional strength and rigidity in the aerial platform as well as simple and intuitive operation.

Our telescopic truck mounted boom lift has 13.7m vertical reach, and 8.4 m horizontal reach.

The Monitor E148T truck mounted lift is extremely rigorous, and safe to accommodate 2 persons and tools with a maximum rated capacity of 250 kg.

It is also equipped with hydraulic control levers that are robust and durable, allowing smooth full range operation—even at maximum outreach.

The Monitor E148T's outrigger legs can be operated individually using the hydraulic controls for simple leveling on uneven surfaces. The legs are vertical, and remain within the width of the truck when set up.