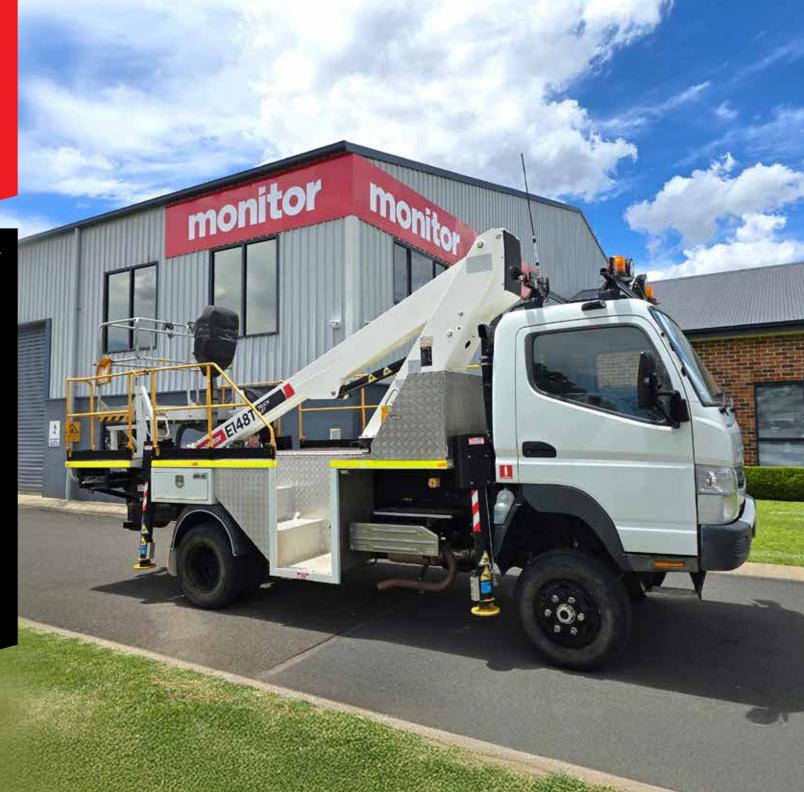

## monitor

the world's best equipment supported locally

Sales | Service | Parts | Hire | Finance

Monitor E148T Truck Mounted Lift

1800 025 024 monitor.net.au

@MonitorAUS

V1.0 - 250328

## MONITOR E148T

The Monitor E148T is a simple, strong and reliable telescopic truck mounted cherry picker. A very versatile package for heavy duty applications.

It is equipped with exceptional strength and rigidity in the aerial platform as well as simple and intuitive operation.