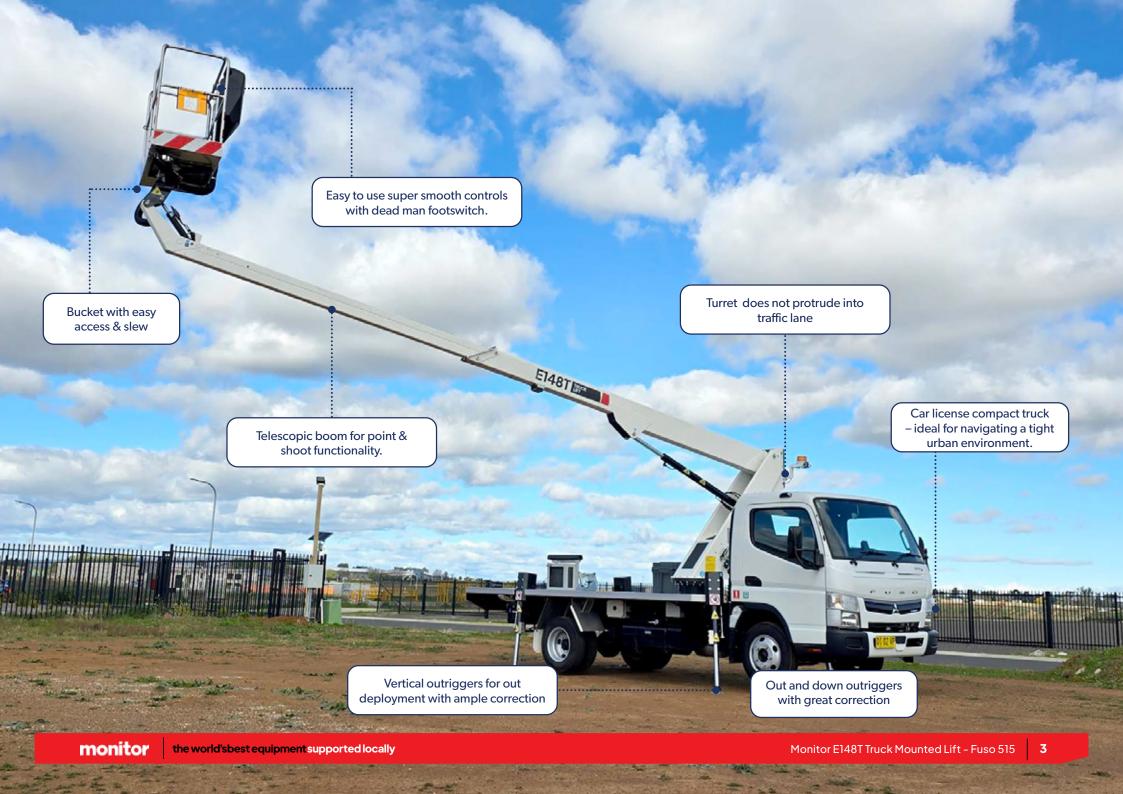

It is also equipped with hydraulic control levers that are robust and durable, allowing smooth full range operation—even at maximum outreach.

The E148T's outrigger legs can be operated individually using the hydraulic controls for simple levelling on uneven surfaces. The legs are vertical, and remain within the width of the truck when set up.

# TECHNICAL SPECIFICATIONS

| Max working height                | 13.7 m                   |
|-----------------------------------|--------------------------|
| Max platform height               | 11.7 m                   |
| Max horizontal reach              | 8.9 m                    |
| Max. rated capacity               | 2 persons / 250 kg       |
| Boom Style                        | Telescopic               |
| Boom slew rotation                | 450°<br>(Non-continuous) |
| Basketrotation                    | 140°                     |
| Control Type                      | Hydraulic                |
| Wrap around bucket<br>(swing Arm) | No                       |
| Hydraulic Tool Port at Basket     | No                       |
| Flyboom                           | No                       |
| Autostow                          | No                       |
| Auto outrigger levelling          | No                       |
| Jib (material handler)            | No                       |
| Lifting winch                     | No                       |
| Power lead to basket              | No                       |
| Standard power source             | PTO from vehicle         |