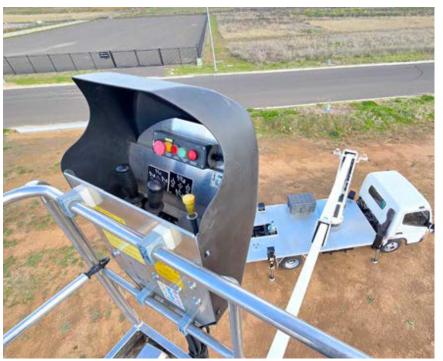

It is also equipped with hydraulic control levers that are robust and durable, allowing smooth full range operation—even at maximum outreach.

The E148T's outrigger legs can be operated individually using the hydraulic controls for simple levelling on uneven surfaces. The legs are vertical, and remain within the width of the truck when set up.