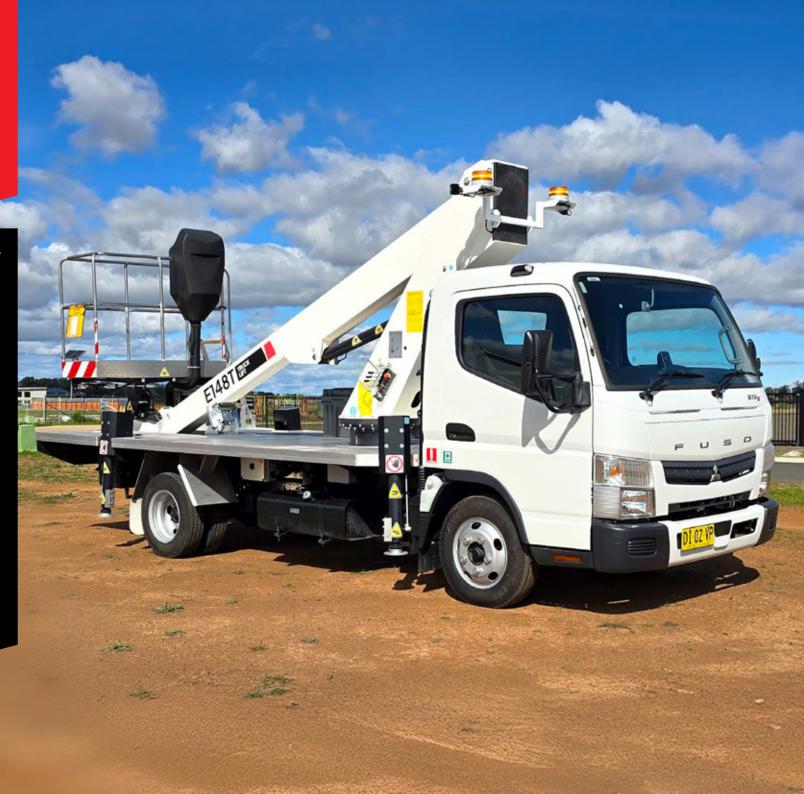

### MONITOR E148T

The Monitor E148T is a simple, strong and reliable telescopic truck mounted cherry picker. A very versatile package for heavy duty applications. It is equipped with exceptional strength and rigidity in the aerial platform as well as simple and intuitive operation.

This telescopic truck mounted boom lift weighs as little as 3650 kg, has a 13.7 m vertical reach, and 8.4 m horizontal reach.

The E148T truck mounted lift is extremely versatile, and safe to accommodate 2 persons and tools with a maximum rated capacity of 250 kg.