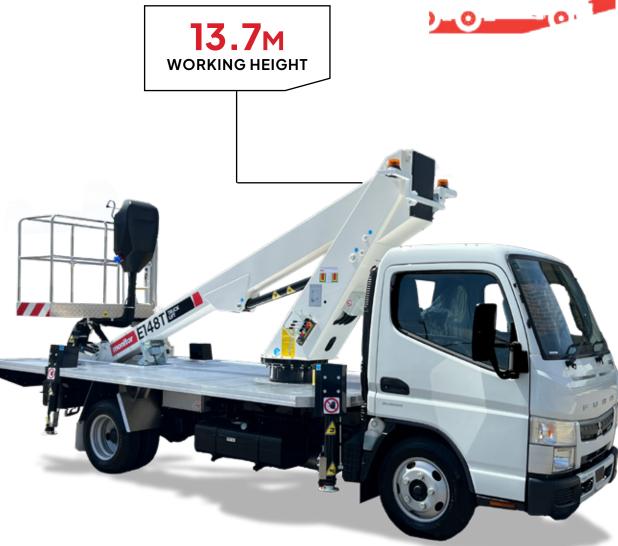

This telescopic truck mounted boom lift weighs as little as 3650 kg, has a 13.7 m vertical reach, and 8.4 m horizontal reach.

The E148T truck mounted lift is extremely versatile, and safe to accommodate 2 persons and tools with a maximum rated capacity of 250 kg.

# TECHNICAL SPECIFICATIONS

| Max working height                | 13.7 m                   |
|-----------------------------------|--------------------------|
| Max platform height               | 11.7 m                   |
| Max horizontal reach              | 8.9 m                    |
| Max. rated capacity               | 2 persons / 250 kg       |
| Boom Style                        | Telescopic               |
| Boom slew rotation                | 450°<br>(Non-continuous) |
| Basketrotation                    | 140°                     |
| Control Type                      | Hydraulic                |
| Wrap around bucket<br>(swing Arm) | No                       |
| Hydraulic Tool Port at Basket     | No                       |
| Flyboom                           | No                       |
| Autostow                          | No                       |
| Auto outrigger levelling          | No                       |
| Jib (material handler)            | No                       |
| Lifting winch                     | No                       |
| Power lead to basket              | No                       |
| Standard power source             | PTO from vehicle         |