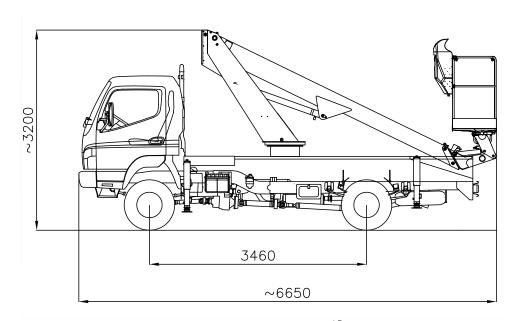

# TRAILER WEIGHTS & DIMENSIONS GVM 4495 kg Tare Weight 3720 kg Length 6630 mm Wheelbase 3400 mm Height 3270 mm Width 2500 mm

(All specs E&OE and subject to change)