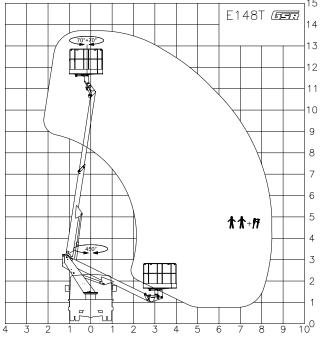

This telescopic truck mounted boom lift weighs as little as 3650 kg, has a 13.7 m vertical reach, and 8.4 m horizontal reach.

The E148T truck mounted lift is extremely versatile, and safe to accommodate 2 persons and tools with a maximum rated capacity of 250 kg.

# TECHNICAL SPECIFICATIONS

| Max working height                | 13.7 m                   |
|-----------------------------------|--------------------------|
| Max platform height               | 11.7 m                   |
| Max horizontal reach              | 8.9 m                    |
| Max. rated capacity               | 2 persons / 250 kg       |
| Boom Style                        | Telescopic               |
| Boom slew rotation                | 450°<br>(Non-continuous) |
| Basketrotation                    | 140°                     |
| Control Type                      | Hydraulic                |
| Wrap around bucket<br>(swing Arm) | No                       |
| Hydraulic Tool Port at Basket     | No                       |
| Flyboom                           | No                       |
| Autostow                          | No                       |
| Auto outrigger levelling          | No                       |
| Jib (material handler)            | No                       |
| Lifting winch                     | No                       |
| Power lead to basket              | No                       |
| Standard power source             | PTO from vehicle         |