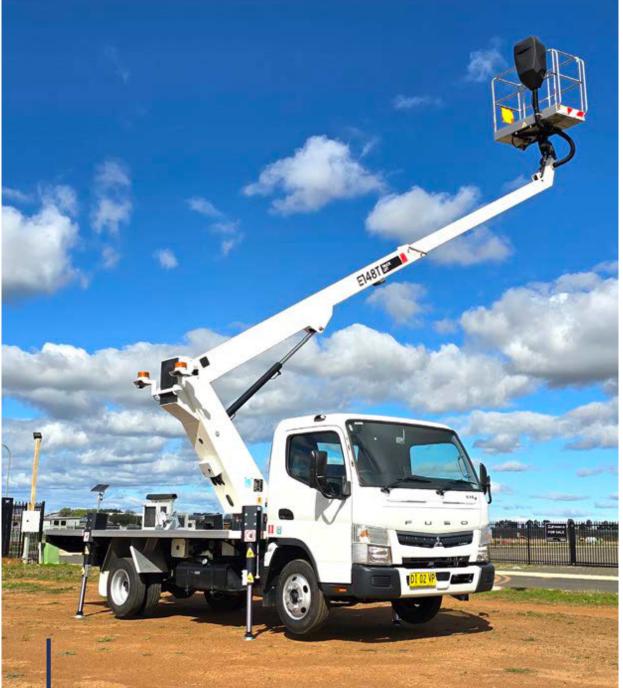

### MONITOR E148T

The Monitor E148T is a simple, strong and reliable telescopic truck mounted cherry picker. A very versatile package for heavy duty applications. It is equipped with exceptional strength and rigidity in the aerial platform as well as simple and intuitive operation.

This telescopic truck mounted boom lift weighs as little as 3650 kg, has a 13.7 m vertical reach, and 8.4 m horizontal reach.

The E148T truck mounted lift is extremely versatile, and safe to accommodate 2 persons and tools with a maximum rated capacity of 250 kg.

It is also equipped with hydraulic control levers that are robust and durable, allowing smooth full range operation—even at maximum outreach.

The E148T's outrigger legs can be operated individually using the hydraulic controls for simple levelling on uneven surfaces. The legs are vertical, and remain within the width of the truck when set up.