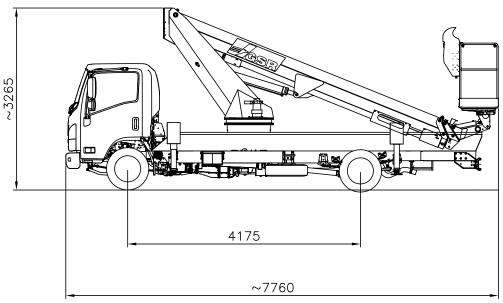

Weighing 7.5t, the Monitor E190THD can still achieve an 18.52 mworking height, a 16.52 m platform height, and a 13.60 m horizontal reach. It features internally protected hoses with self-cleaning brushes on the telescopic sections to prevent dirt and debris ingress. With its all-steel, strong-profile design, it is particularly suited to heavy-duty applications.

# TECHNICAL SPECIFICATIONS

| Max working height                         | 18.52 m          |
|--------------------------------------------|------------------|
| Max platform height                        | 16.52 m          |
| Max horizontal reach                       | 14.0 m           |
| Max. horizontal outreach to edge of basket | 13.60 m          |
| Max. rated capacity                        | 220 - 250 kg     |
| Weight (approx)                            | 7500 GVM         |
| Turret rotation                            | 450              |
| Basket rotation                            | 105°             |
| Min. Transport Length                      | 7.76             |
| Min. Transport Width                       | 2.40             |
| Min. Transport height                      | 3.27             |
| Standard power source                      | PTO from vehicle |