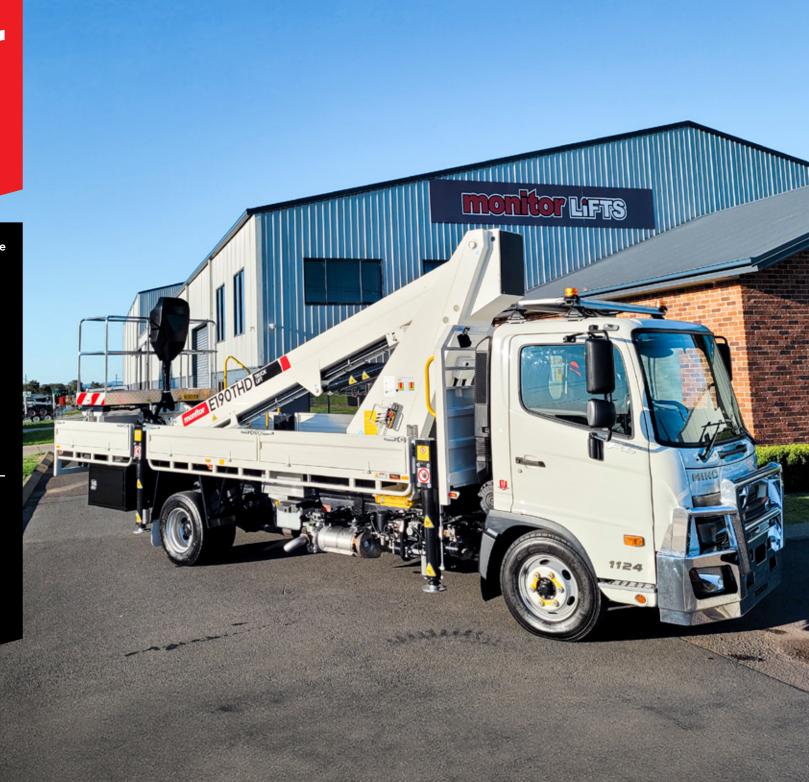

### **Monitor E190THD Truck Mounted** Lift

Hino FC1124

1800 025 024 monitor.net.au

@MonitorAUS

V1.0 - 250606

## MONITOR E190THD

The Monitor E190THD truck-mounted lift is an 18.52m truck-mounted machine, known for its exceptional strength and rigidity, combined with simple and intuitive operation.

The E190THD truck-mounted lift is designed to accommodate two people and tools, with a maximum rated capacity of 220-250kg.

Weighing 7.5t, the Monitor E190THD can still achieve an 18.52 mworking height, a 16.52 m platform height, and a 13.60 m horizontal reach. It features internally protected hoses with self-cleaning brushes on the telescopic sections to prevent dirt and debris ingress. With its all-steel, strong-profile design, it is particularly suited to heavy-duty applications.