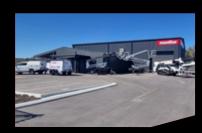

## MONITOR E190THD

The Monitor E190THD truck-mounted lift is an 18.52m truck-mounted machine, known for its exceptional strength and rigidity, combined with simple and intuitive operation.

The E190THD truck-mounted lift is designed to accommodate two people and tools, with a maximum rated capacity of 220-250kg.

Weighing 7.5t, the Monitor E190THD can still achieve an 18.52 mworking height, a 16.52 m platform height, and a 13.60 m horizontal reach. It features internally protected hoses with self-cleaning brushes on the telescopic sections to prevent dirt and debris ingress. With its all-steel, strong-profile design, it is particularly suited to heavy-duty applications.