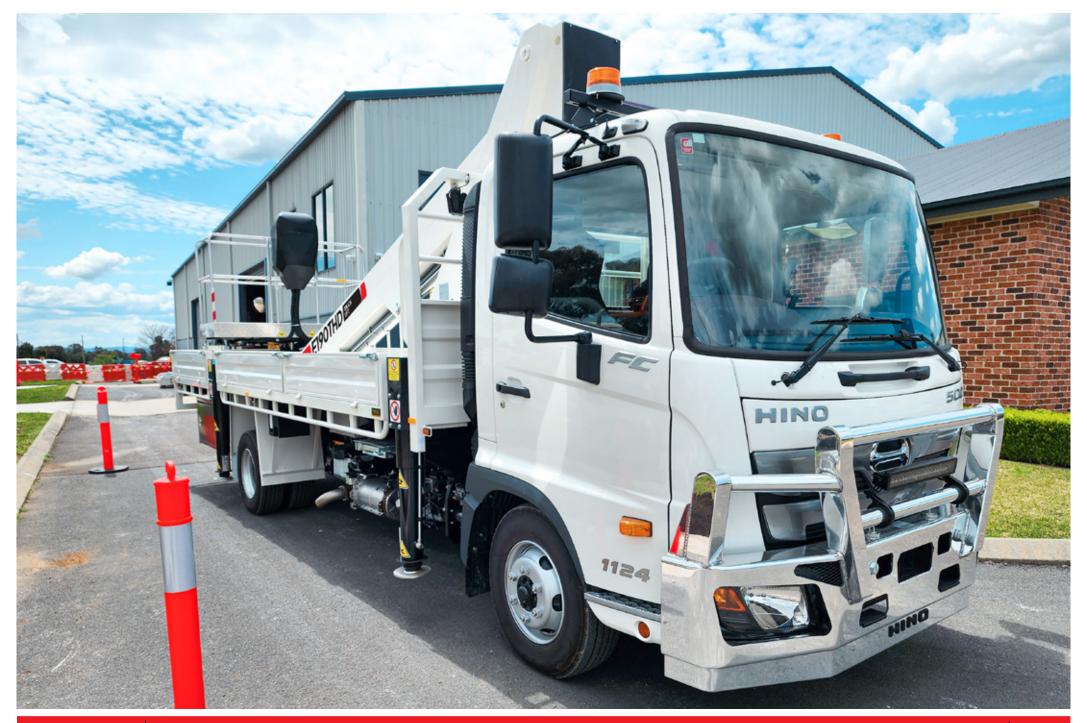

### **Monitor E190THD Truck Mounted** Lift

Hino FC1124

1800 025 024 monitor.net.au

@MonitorAUS

V1.0 - 250606

## MONITOR E190THD

The Monitor E190THD truck-mounted lift is an 18.52m truck-mounted machine, known for its exceptional strength and rigidity, combined with simple and intuitive operation.

The E190THD truck-mounted lift is designed to accommodate two people and tools, with a maximum rated capacity of 220-250kg.