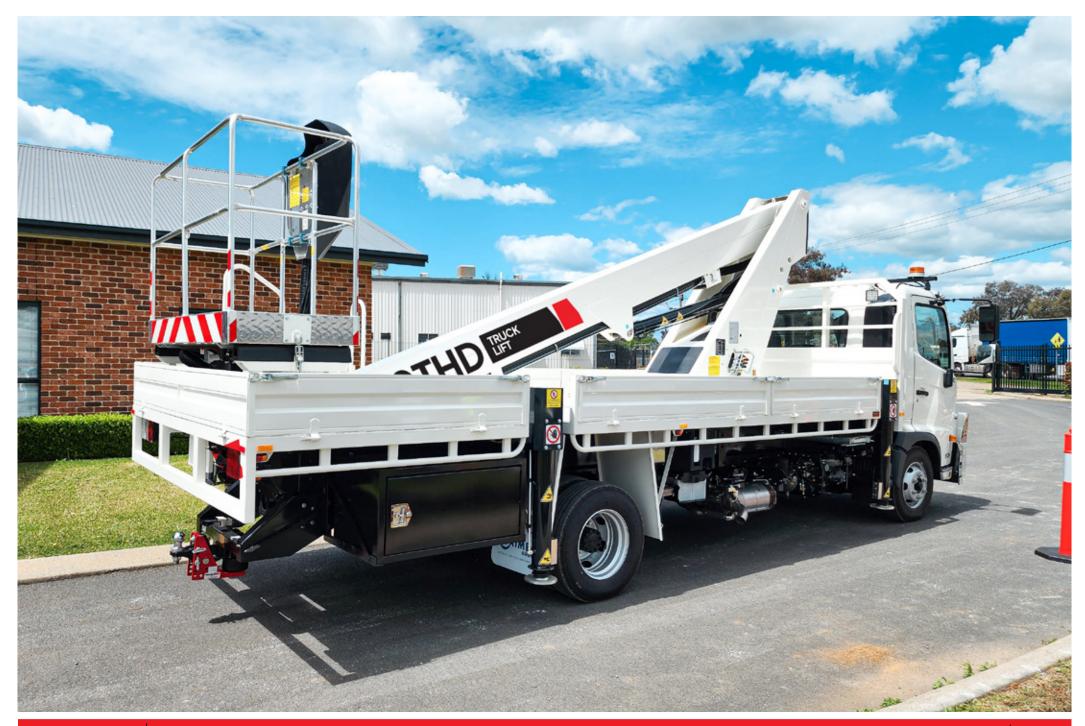

### **Monitor E190THD Truck Mounted** Lift

Hino FC1124

1800 025 024 monitor.net.au

@MonitorAUS

V1.0 - 250606

## MONITOR E190THD

The Monitor E190THD truck-mounted lift is an 18.52m truck-mounted machine, known for its exceptional strength and rigidity, combined with simple and intuitive operation.

The E190THD truck-mounted lift is designed to accommodate two people and tools, with a maximum rated capacity of 220-250kg.

Weighing 7.5t, the Monitor E190THD can still achieve an 18.52 mworking height, a 16.52 m platform height, and a 13.60 m horizontal reach. It features internally protected hoses with self-cleaning brushes on the telescopic sections to prevent dirt and debris ingress. With its all-steel, strong-profile design, it is particularly suited to heavy-duty applications.