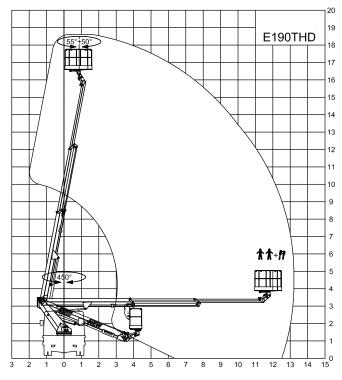

## MONITOR E190THD

The Monitor E190THD truck-mounted lift is an 18.52m truck-mounted machine, known for its exceptional strength and rigidity, combined with simple and intuitive operation.

The E190THD truck-mounted lift is designed to accommodate two people and tools, with a maximum rated capacity of 220-250kg.

Weighing 7.5t, the Monitor E190THD can still achieve an 18.52 mworking height, a 16.52 m platform height, and a 13.60 m horizontal reach. It features internally protected hoses with self-cleaning brushes on the telescopic sections to prevent dirt and debris ingress. With its all-steel, strong-profile design, it is particularly suited to heavy-duty applications.

# TECHNICAL SPECIFICATIONS

| Max working height                         | 18.52 m          |
|--------------------------------------------|------------------|
| Max platform height                        | 16.52 m          |
| Max horizontal reach                       | 14.0 m           |
| Max. horizontal outreach to edge of basket | 13.60 m          |
| Max. rated capacity                        | 220 - 250 kg     |
| Weight (approx)                            | 7500 GVM         |
| Turret rotation                            | 450              |
| Basket rotation                            | 105°             |
| Min. Transport Length                      | 7.76             |
| Min. Transport Width                       | 2.40             |
| Min. Transport height                      | 3.27             |
| Standard power source                      | PTO from vehicle |