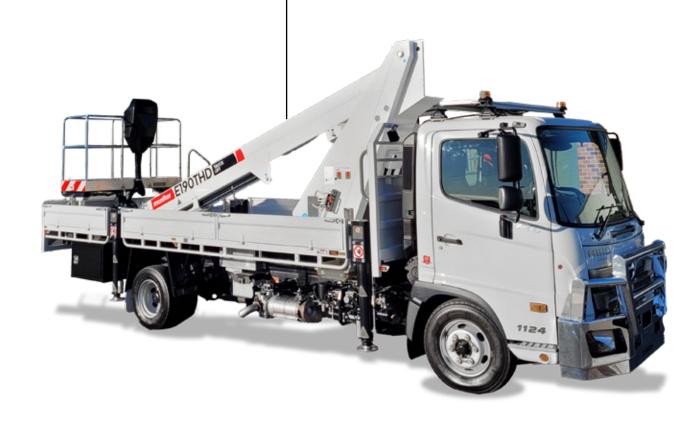

### **Monitor E190THD Truck Mounted** Lift

Hino FC1124

1800 025 024 monitor.net.au

@MonitorAUS

V1.0 - 250606

## MONITOR E190THD

The Monitor E190THD truck-mounted lift is an 18.52m truck-mounted machine, known for its exceptional strength and rigidity, combined with simple and intuitive operation.

The E190THD truck-mounted lift is designed to accommodate two people and tools, with a maximum rated capacity of 220-250kg.

Weighing 7.5t, the Monitor E190THD can still achieve an 18.52 mworking height, a 16.52 m platform height, and a 13.60 m horizontal reach. It features internally protected hoses with self-cleaning brushes on the telescopic sections to prevent dirt and debris ingress. With its all-steel, strong-profile design, it is particularly suited to heavy-duty applications.