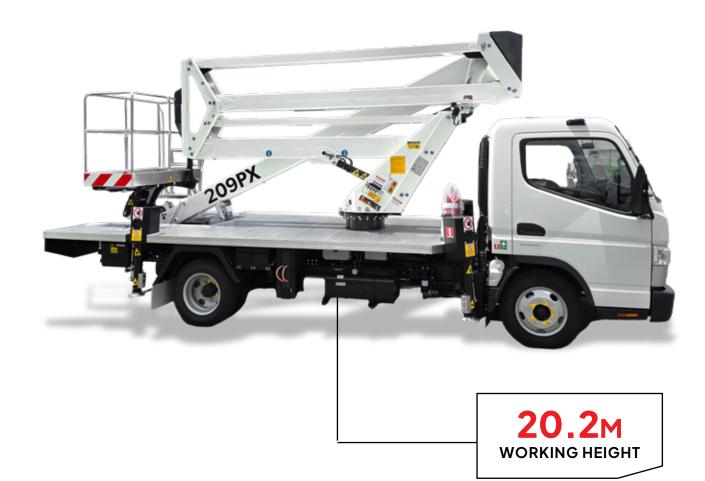

## MONITOR E209PX

The Monitor E209PX Truck Mounted Lift is a super compact 20m truck mounted lift. This versatile package is a favourite with tree trimming & trades industries. The compact boom is made up of a double articulating boom giving straight "Plumb line" movement making it great for working up a vertical face such as the side of a building.

The top section is telescopic providing point and shoot functionality providing 9m outreach. With almost zero tail swing, it is well adapted to work roadside and in confined spaces.

The E209PX truck mounted lift is extremely rigid, and safe to accommodate 2 persons and tools with a maximum rated capacity of 220 kg.

# TECHNICAL SPECIFICATIONS

| 18.2 m                  |
|-------------------------|
| 8.5 m                   |
| 2 persons / 220 kg      |
| Articulating/Telescopic |
| No                      |
| 140°                    |
| 450° Non Continuous     |
| Hydraulic               |
| PTO from vehicle        |
|                         |