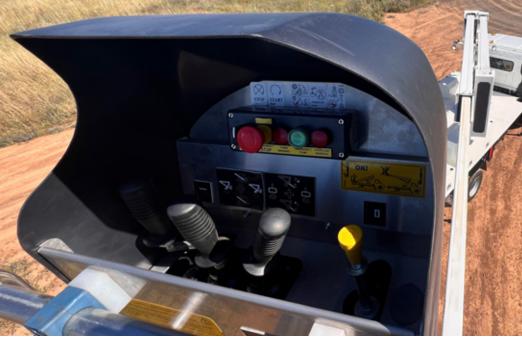

The heavy-duty hydraulic proportional multifunctional joysticks are housed within a fully protected area and provide the operator with exceptional smoothness and accuracy even at full height and outreach. Hoses and cables are placed within the booms, with internal tracking which is protected from debris by a set of self-cleaning brushes placed at each of the telescopic sections.