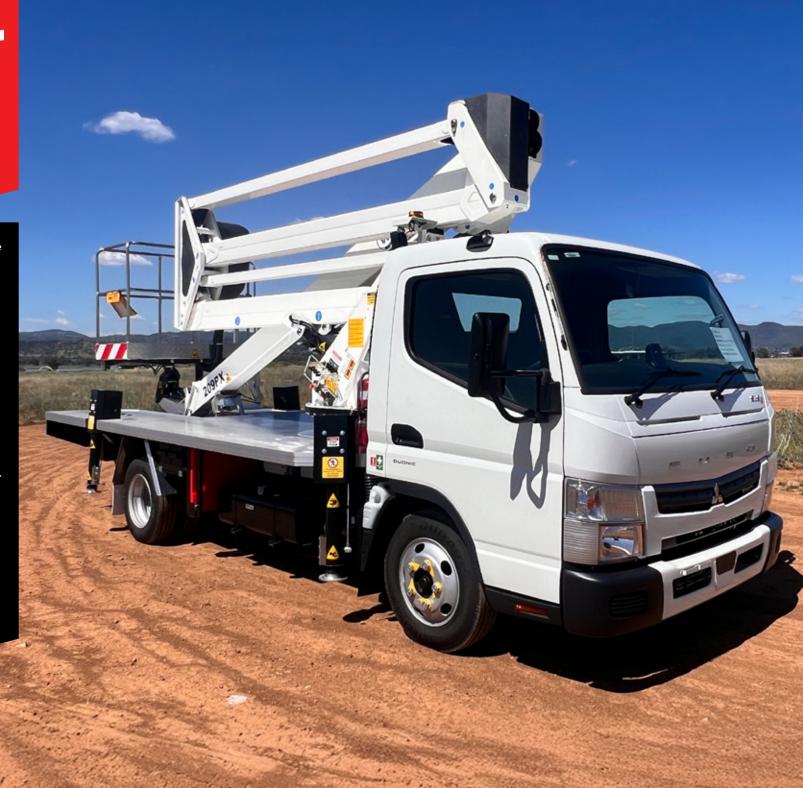

## MONITOR E209PX

The Monitor E209PX Truck Mounted Lift is a super compact 20m truck mounted lift. This versatile package is a favourite with tree trimming & trades industries. The compact boom is made up of a double articulating boom giving straight "Plumb line" movement making it great for working up a vertical face such as the side of a building.

The top section is telescopic providing point and shoot functionality providing 9m outreach. With almost zero tail swing, it is well adapted to work roadside and in confined spaces.

The E209PX truck mounted lift is extremely rigid, and safe to accommodate 2 persons and tools with a maximum rated capacity of 220 kg.

The heavy-duty hydraulic proportional multifunctional joysticks are housed within a fully protected area and provide the operator with exceptional smoothness and accuracy even at full height and outreach. Hoses and cables are placed within the booms, with internal tracking which is protected from debris by a set of self-cleaning brushes placed at each of the telescopic sections.