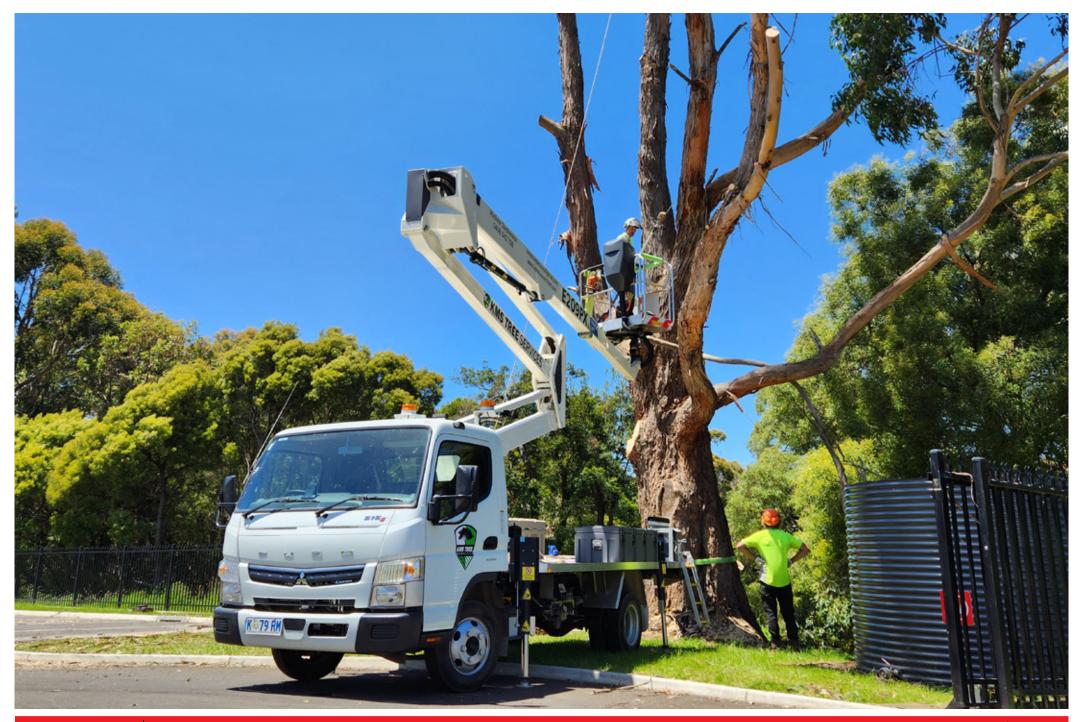

## MONITOR E209PX

The Monitor E209PX Truck Mounted Lift is a super compact 20m truck mounted lift. This versatile package is a favourite with tree trimming & trades industries. The compact boom is made up of a double articulating boom giving straight "Plumb line" movement making it great for working up a vertical face such as the side of a building.

The top section is telescopic providing point and shoot functionality providing 9m outreach. With almost zero tail swing, it is well adapted to work roadside and in confined spaces.

The E209PX truck mounted lift is extremely rigid, and safe to accommodate 2 persons and tools with a maximum rated capacity of 220 kg.