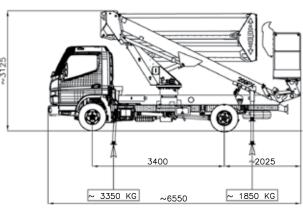

| TRUCK SPECIFICATIONS |          |
|----------------------|----------|
| Model                | Fuso 515 |
| Specifications       | 4x2      |
| HP                   | 150      |
| Transmission         | AMT Auto |

| WEIGHTS & DIMENSIONS ON BASE UNIT |         |
|-----------------------------------|---------|
| GVM                               | 4495 kg |
| Tare Weight                       | 4160 kg |
| Front axle max.                   | 2180 kg |
| Rear axle max.                    | 3800 kg |
| Kerb mass front axle              | 2040 kg |
| Kerb mass rear axle               | 2060 kg |
| Kerb mass total                   | 4100 kg |
| Payload max.                      | 395 kg  |
| Length                            | 6550 mm |
| Wheelbase                         | 3400 mm |