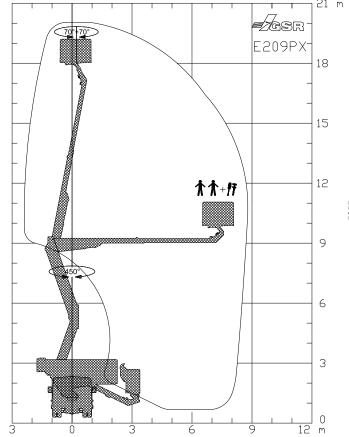

# TECHNICAL SPECIFICATIONS

| 18.2 m                  |
|-------------------------|
| 8.5 m                   |
| 2 persons / 220 kg      |
| Articulating/Telescopic |
| No                      |
| 140°                    |
| 450° Non Continuous     |
| Hydraulic               |
| PTO from vehicle        |
|                         |