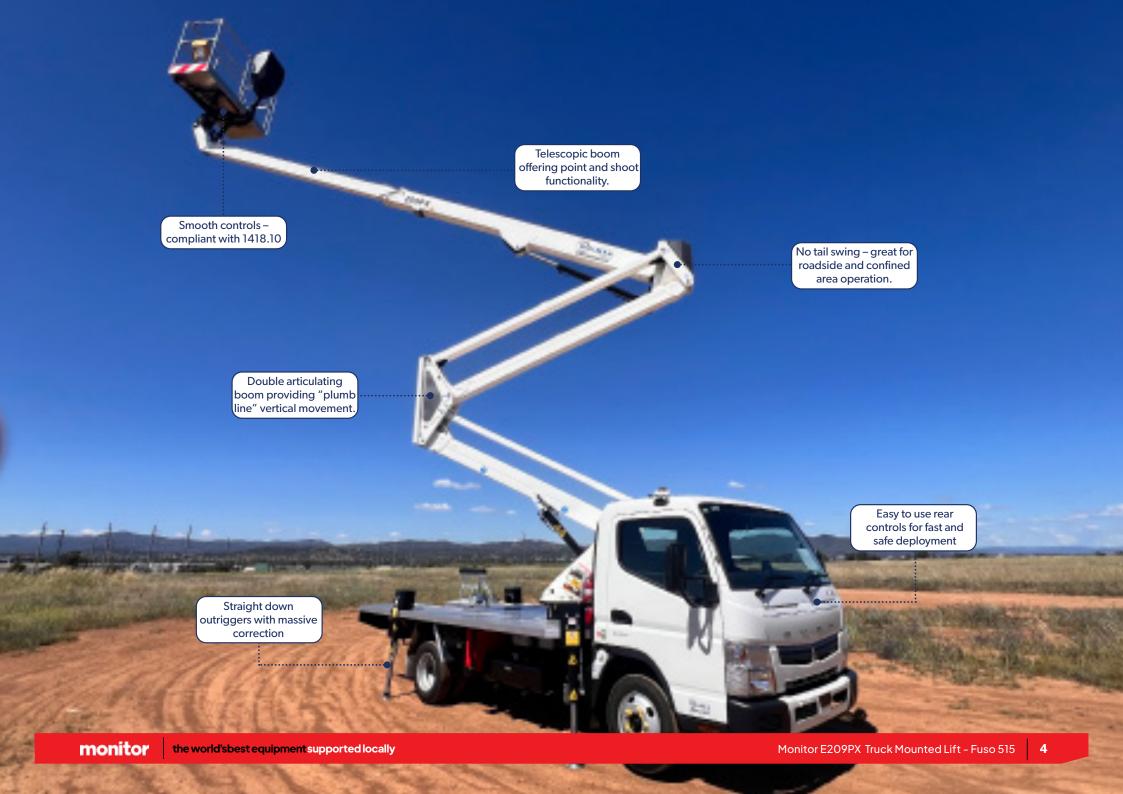

## MONITOR E209PX

The Monitor E209PX Truck Mounted Lift is a super compact 20m truck mounted lift. This versatile package is a favourite with tree trimming & trades industries. The compact boom is made up of a double articulating boom giving straight "Plumb line" movement making it great for working up a vertical face such as the side of a building.

The top section is telescopic providing point and shoot functionality providing 9m outreach. With almost zero tail swing, it is well adapted to work roadside and in confined spaces.

The E209PX truck mounted lift is extremely rigid, and safe to accommodate 2 persons and tools with a maximum rated capacity of 220 kg.

The heavy-duty hydraulic proportional multifunctional joysticks are housed within a fully protected area and provide the operator with exceptional smoothness and accuracy even at full height and outreach. Hoses and cables are placed within the booms, with internal tracking which is protected from debris by a set of self-cleaning brushes placed at each of the telescopic sections.