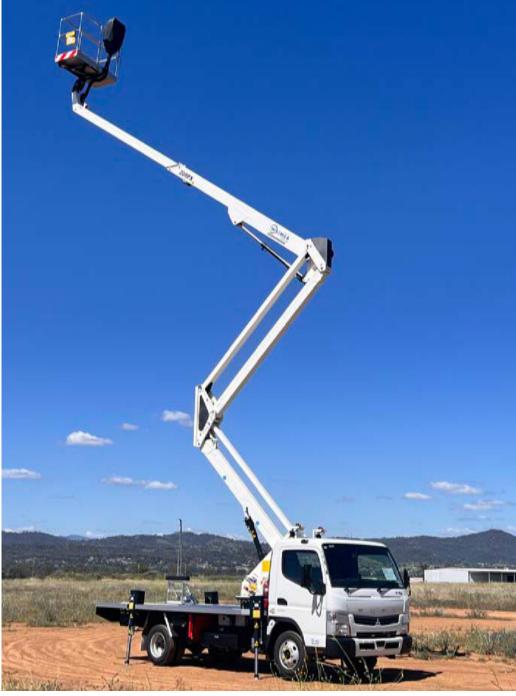

## MONITOR E209PX

The Monitor E209PX Truck Mounted Lift is a super compact 20m truck mounted lift. This versatile package is a favourite with tree trimming & trades industries. The compact boom is made up of a double articulating boom giving straight "Plumb line" movement making it great for working up a vertical face such as the side of a building.

The top section is telescopic providing point and shoot functionality providing 9m outreach. With almost zero tail swing, it is well adapted to work roadside and in confined spaces.

The E209PX truck mounted lift is extremely rigid, and safe to accommodate 2 persons and tools with a maximum rated capacity of 220 kg.