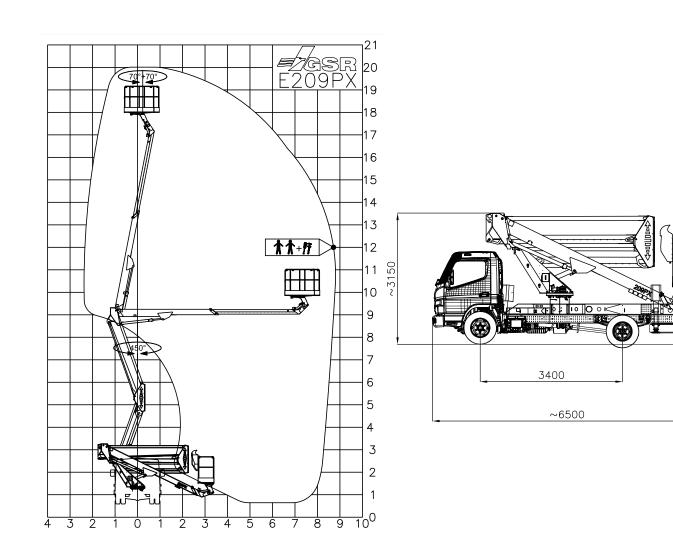

### TECHNICAL SPECIFICATIONS

| Max working height     | 20.2 m                  |
|------------------------|-------------------------|
| Max platform height    | 18.2 m                  |
| Max horizontal reach   | 8.5 m                   |
| Max. rated capacity    | 2 persons / 220 kg      |
| Boom Style             | Articulating/Telescopic |
| Insulation             | No                      |
| <b>Basket rotation</b> | 140°                    |
| Turret rotation        | 450° Non Continuous     |
| Control type           | Hydraulic               |
| Standard power source  | PTO from vehicle        |

| WEIGHTS & DIMENSIONS ON BASE UNIT |         |  |
|-----------------------------------|---------|--|
| GVM                               | 7500 kg |  |
| Tare Weight                       | 4160 kg |  |
| Payload max.                      | 2660 kg |  |
| Length                            | 6550 mn |  |
| Wheelbase                         | 3400 mn |  |
| Height                            | 3150 mn |  |
| Width                             | 2200 mn |  |