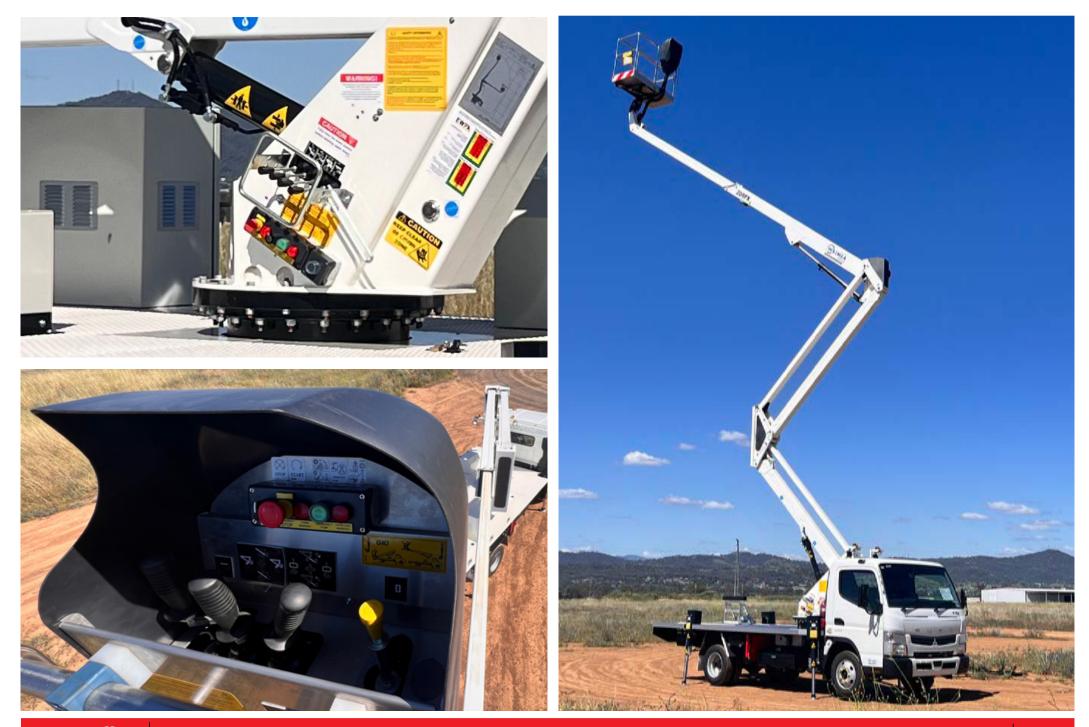

# MONITOR E209PX

The Monitor E209PX is a super compact 20m truck mounted lift. This versatile package is a favourite with tree trimming & trades industries. The compact boom is made up of a double articulating boom giving straight "Plumb line" movement making it great for working up a vertical face such as the side of a building. The top section is telescopic providing point and shoot functionality providing 9m outreach. With almost zero tail swing, it is well adapted to work roadside and in confined spaces.

The E209PX truck mounted lift is extremely rigid, and safe to accommodate 2 persons and tools with a maximum rated capacity of 220 kg.

The heavy-duty hydraulic proportional multifunctional joysticks are housed within a fully protected area and provide the operator with exceptional smoothness and accuracy even at full height and outreach. Hoses and cables are placed within the booms, with internal tracking which is protected from debris by a set of self-cleaning brushes placed at each of the telescopic sections.