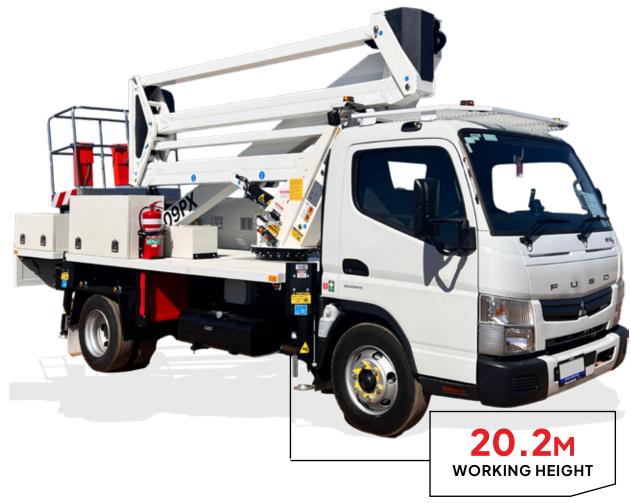

### TECHNICAL SPECIFICATIONS

| Max working height     | 20.2 m                  |
|------------------------|-------------------------|
| Max platform height    | 18.2 m                  |
| Max horizontal reach   | 8.5 m                   |
| Max. rated capacity    | 2 persons / 220 kg      |
| Boom Style             | Articulating/Telescopic |
| Insulation             | No                      |
| <b>Basket rotation</b> | 140°                    |
| Turret rotation        | 450° Non Continuous     |
| Control type           | Hydraulic               |
| Standard power source  | PTO from vehicle        |