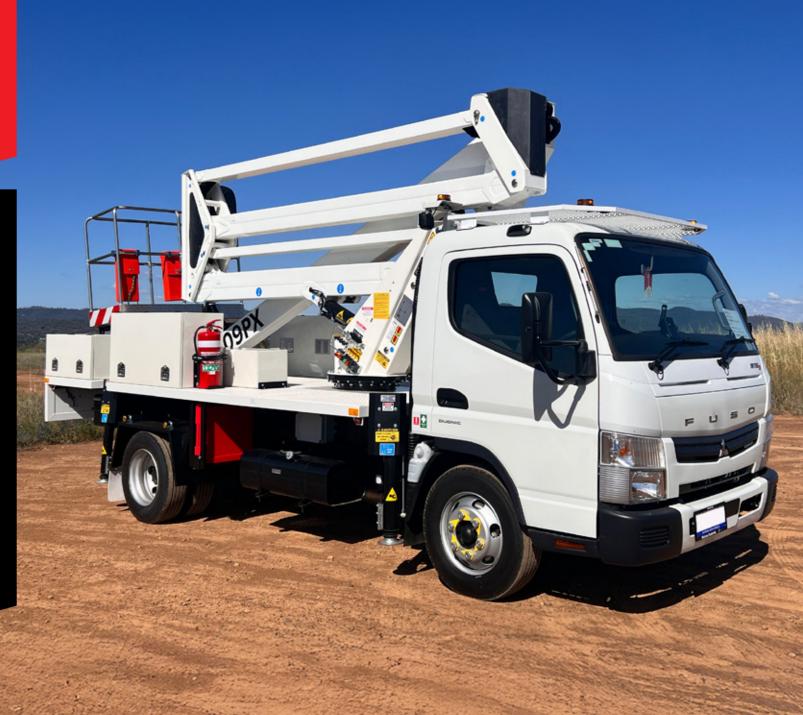

# MONITOR E209PX

The Monitor E209PX is a super compact 20m truck mounted lift. This versatile package is a favourite with tree trimming & trades industries. The compact boom is made up of a double articulating boom giving straight "Plumb line" movement making it great for working up a vertical face such as the side of a building. The top section is telescopic providing point and shoot functionality providing 9m outreach. With almost zero tail swing, it is well adapted to work roadside and in confined spaces.

The E209PX truck mounted lift is extremely rigid, and safe to accommodate 2 persons and tools with a maximum rated capacity of 220 kg.

The heavy-duty hydraulic proportional multifunctional joysticks are housed within a fully protected area and provide the operator with exceptional smoothness and accuracy even at full height and outreach. Hoses and cables are placed within the booms, with internal tracking which is protected from debris by a set of self-cleaning brushes placed at each of the telescopic sections.