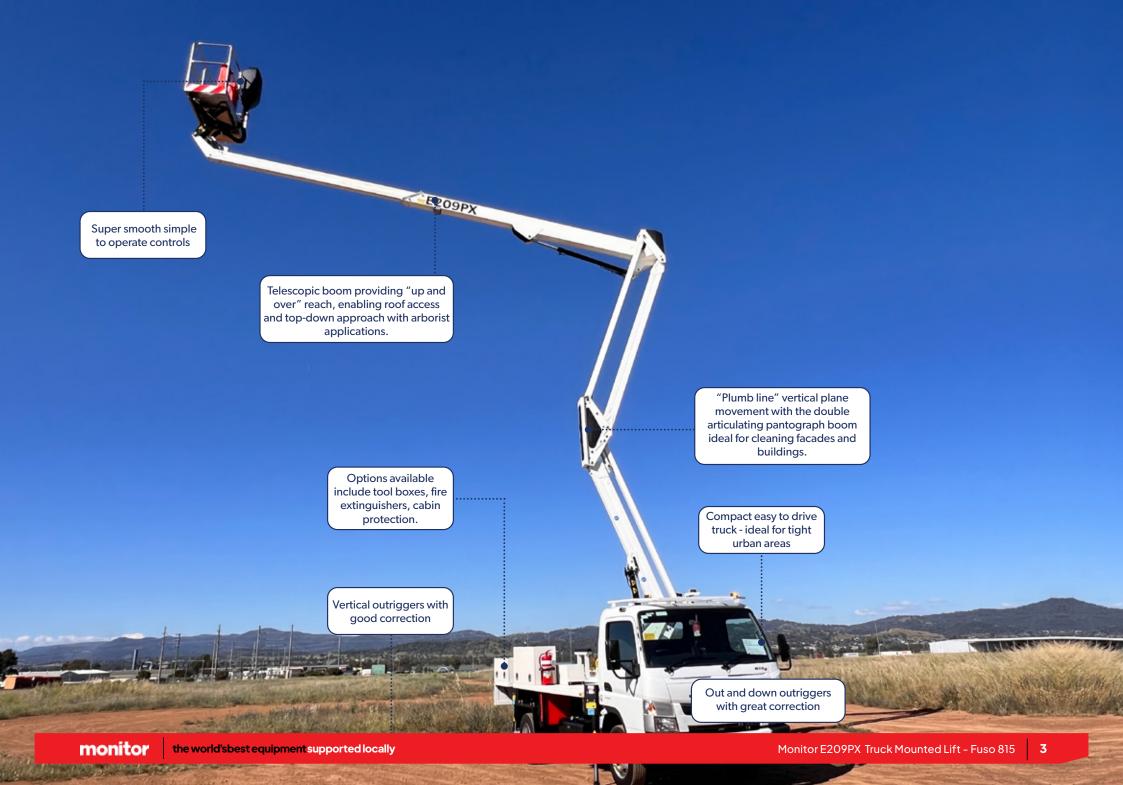

# MONITOR E209PX

The Monitor E209PX is a super compact 20m truck mounted lift. This versatile package is a favourite with tree trimming & trades industries. The compact boom is made up of a double articulating boom giving straight "Plumb line" movement making it great for working up a vertical face such as the side of a building. The top section is telescopic providing point and shoot functionality providing 9m outreach. With almost zero tail swing, it is well adapted to work roadside and in confined spaces.

The E209PX truck mounted lift is extremely rigid, and safe to accommodate 2 persons and tools with a maximum rated capacity of 220 kg.

The heavy-duty hydraulic proportional multifunctional joysticks are housed within a fully protected area and provide the operator with exceptional smoothness and accuracy even at full height and outreach. Hoses and cables are placed within the booms, with internal tracking which is protected from debris by a set of self-cleaning brushes placed at each of the telescopic sections.