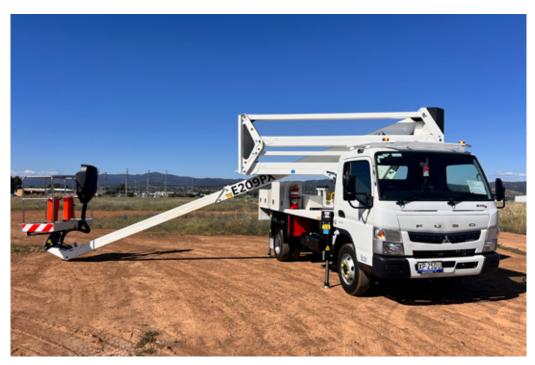

## MONITOR E209PX

The Monitor E209PX Truck Mounted Lift is a super compact 20m truck mounted lift. This versatile package is a favourite with tree trimming & trades industries. The compact boom is made up of a double articulating boom giving straight "Plumb line" movement making it great for working up a vertical face such as the side of a building.

The top section is telescopic providing point and shoot functionality providing 9m outreach. With almost zero tail swing, it is well adapted to work roadside and in confined spaces.

The E209PX truck mounted lift is extremely rigid, and safe to accommodate 2 persons and tools with a maximum rated capacity of 220 kg.