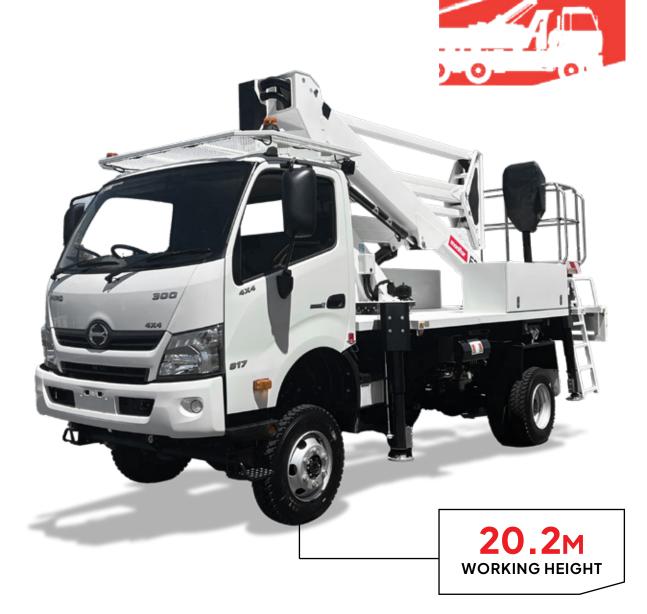

## MONITOR E209PX

The Monitor E209PX Truck Mounted Lift is a super compact 20m truck mounted lift. This versatile package is a favourite with tree trimming & trades industries. The compact boom is made up of a double articulating boom giving straight "Plumb line" movement making it great for working up a vertical face such as the side of a building.

# TECHNICAL SPECIFICATIONS

| Max working height    | 20.2 m                  |
|-----------------------|-------------------------|
| Max platform height   | 18.2 m                  |
| Max horizontal reach  | 8.5 m                   |
| Max. rated capacity   | 2 persons / 220 kg      |
| Boom Style            | Articulating/Telescopic |
| Insulation            | No                      |
| Basket rotation       | 140°                    |
| Turret rotation       | 450° Non Continuous     |
| Control type          | Hydraulic               |
| Standard power source | PTO from vehicle        |
|                       |                         |