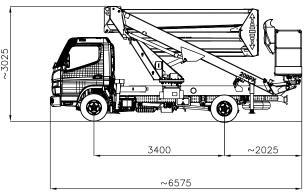

| TRUCK SPECIFICATIONS |      |
|----------------------|------|
| Make                 | HINO |
|                      |      |

| GVM                  | 4495 kg |
|----------------------|---------|
| Tare Weight          | 4160 kg |
| Front axle max.      | 2180 kg |
| Rear axle max.       | 3800 kg |
| Kerb mass front axle | 2040 kg |
| Kerb mass rear axle  | 2060 kg |
| Kerb mass total      | 4100 kg |
| Payload max.         | 395 kg  |
| Length               | 6550 mm |
| Wheelbase            | 3400 mm |
| Height               | 3125 mm |
| Width                | 2175 mm |