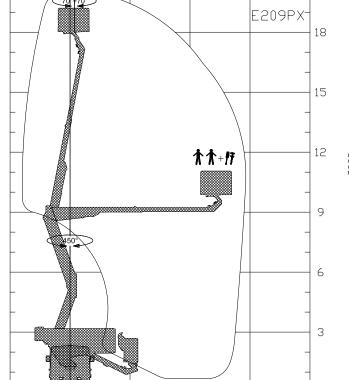

# TECHNICAL SPECIFICATIONS

| Max working height    | 20.2 m                  |
|-----------------------|-------------------------|
| Max platform height   | 18.2 m                  |
| Max horizontal reach  | 8.5 m                   |
| Max. rated capacity   | 2 persons / 220 kg      |
| Boom Style            | Articulating/Telescopic |
| Insulation            | No                      |
| Basket rotation       | 140°                    |
| Turret rotation       | 450° Non Continuous     |
| Control type          | Hydraulic               |
| Standard power source | PTO from vehicle        |
|                       |                         |