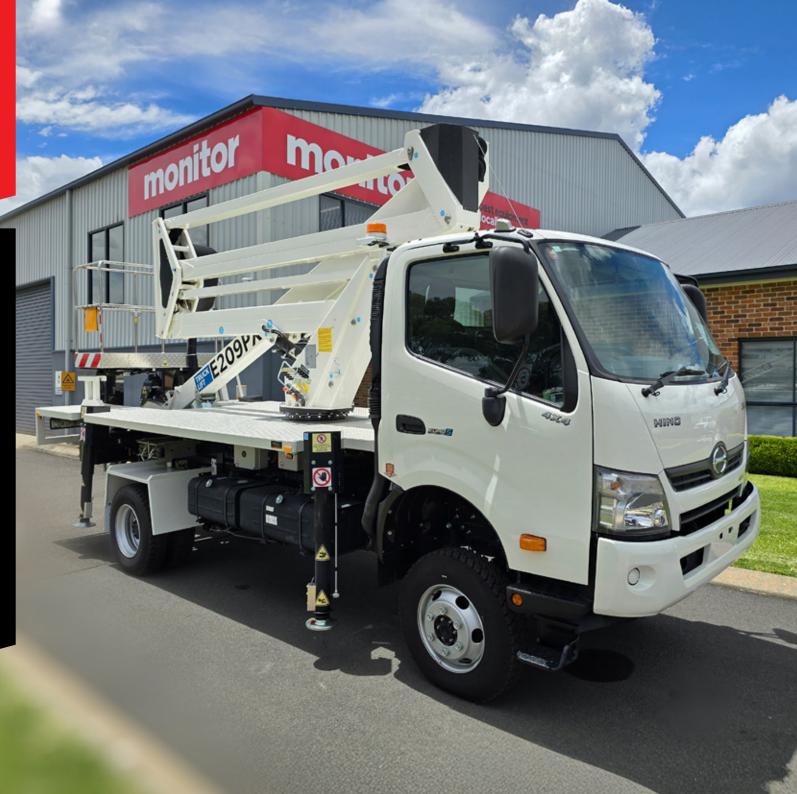

### **Monitor** E209PX

Truck Mounted Lift

**Hino 817** 

1800 025 024 monitor.net.au

@MonitorAUS

V1.0 - 250606

## MONITOR E209PX

The Monitor E209PX Truck Mounted Lift is a super compact 20m truck mounted lift. This versatile package is a favourite with tree trimming & trades industries. The compact boom is made up of a double articulating boom giving straight "Plumb line" movement making it great for working up a vertical face such as the side of a building.