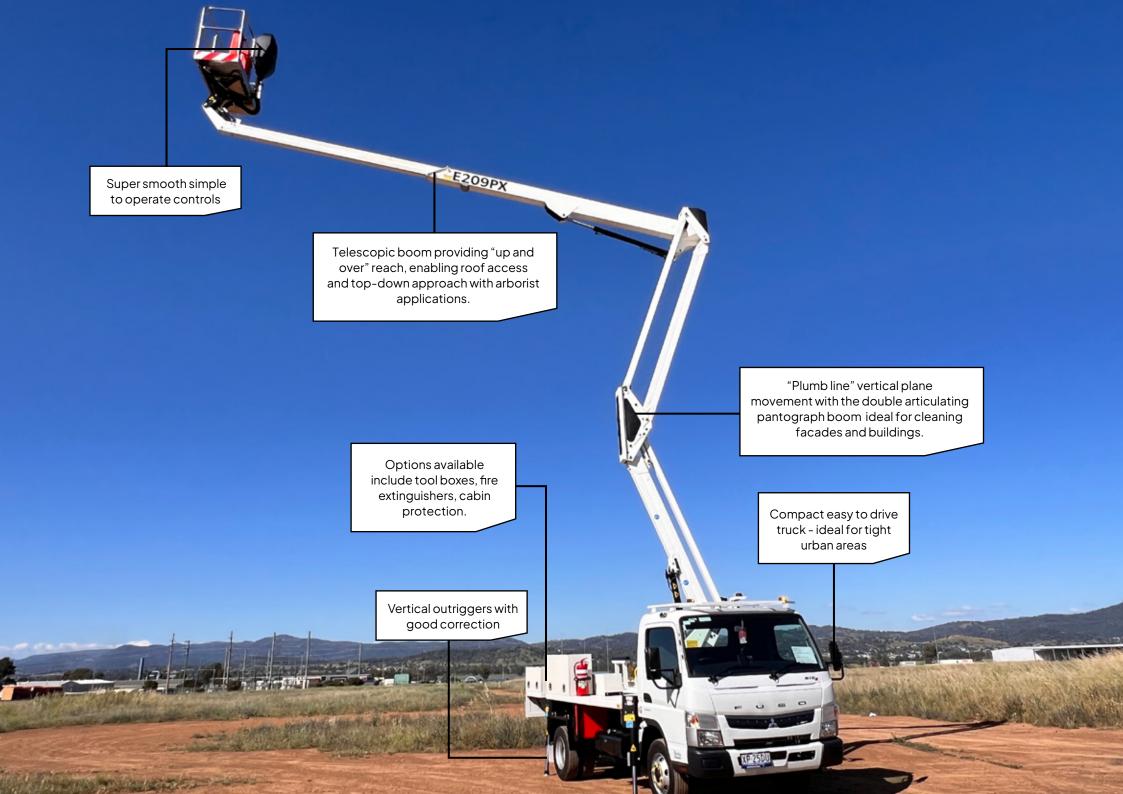

## MONITOR E209PX

The Monitor E209PX Truck Mounted Lift is a super compact 20m truck mounted lift. This versatile package is a favourite with tree trimming & trades industries. The compact boom is made up of a double articulating boom giving straight "Plumb line" movement making it great for working up a vertical face such as the side of a building.

The top section is telescopic providing point and shoot functionality providing 9m outreach. With almost zero tail swing, it is well adapted to work roadside and in confined spaces.

The E209PX truck mounted lift is extremely rigid, and safe to accommodate 2 persons and tools with a maximum rated capacity of 220 kg.

The heavy-duty hydraulic proportional multifunctional joysticks are housed within a fully protected area and provide the operator with exceptional smoothness and accuracy even at full height and outreach. Hoses and cables are placed within the booms, with internal tracking which is protected from debris by a set of self-cleaning brushes placed at each of the telescopic sections.