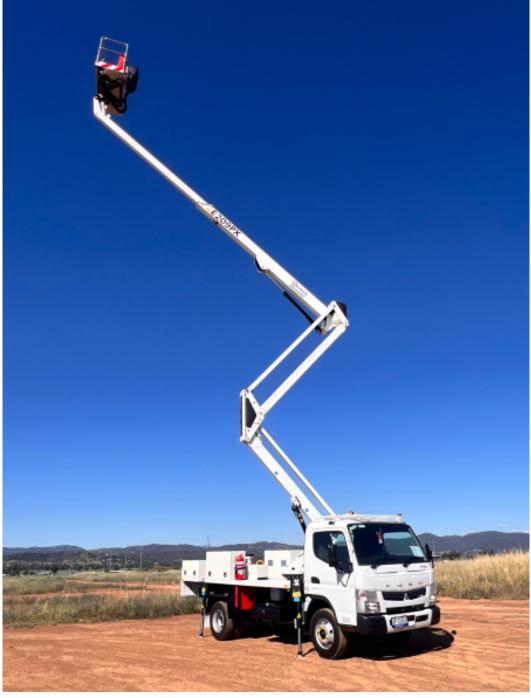

## MONITOR E209PX

The Monitor E209PX Truck Mounted Lift is a super compact 20m truck mounted lift. This versatile package is a favourite with tree trimming & trades industries. The compact boom is made up of a double articulating boom giving straight "Plumb line" movement making it great for working up a vertical face such as the side of a building.

The top section is telescopic providing point and shoot functionality providing 9m outreach. With almost zero tail swing, it is well adapted to work roadside and in confined spaces.

The E209PX truck mounted lift is extremely rigid, and safe to accommodate 2 persons and tools with a maximum rated capacity of 220 kg.

The heavy-duty hydraulic proportional multifunctional joysticks are housed within a fully protected area and provide the operator with exceptional smoothness and accuracy even at full height and outreach. Hoses and cables are placed within the booms, with internal tracking which is protected from debris by a set of self-cleaning brushes placed at each of the telescopic sections.