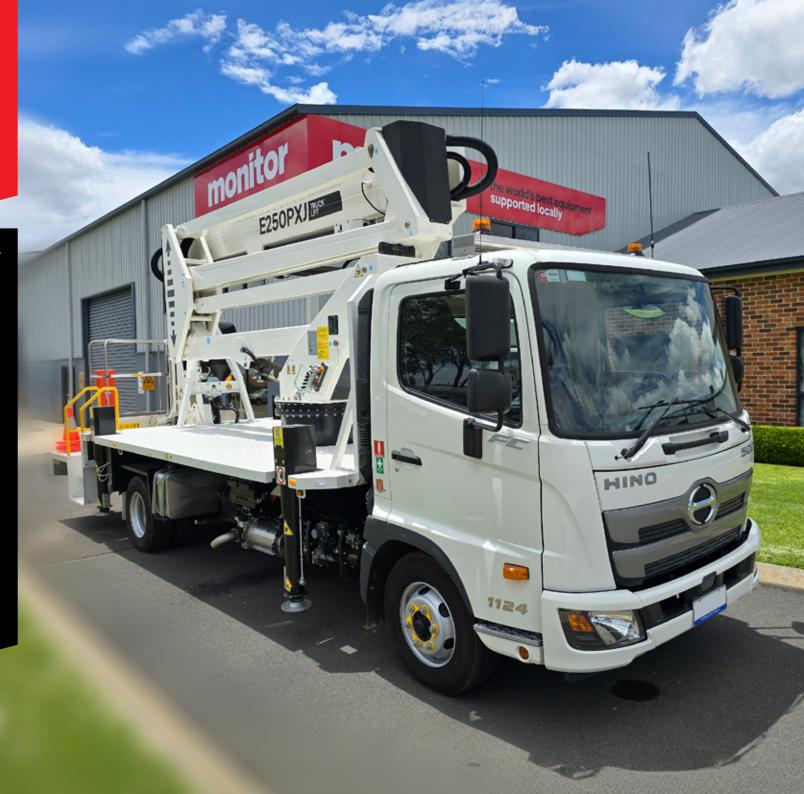

## MONITOR E250PXJ

The Monitor E250PXJ Truck Mounted Lift is a versatile 25m telescopic knuckle truck-mounted EWP with a fly jib—an agile unit with excellent outreach.

The Monitor E250PXJ is designed to accommodate two people and tools, with a maximum rated capacity of 220kg, depending on the truck and outrigger configuration.

Despite its compact size and low tare weight, the Monitor E250PXJ can still provide a 24.8m working height and a 14m horizontal outreach.

Equipped with proportional hydraulic controls, this unit ensures exceptionally smooth operation and precise manoeuvrability, even at full height and outreach.

### Available on:

Isuzu NRP 400, 7.5t GVM (7300 kg Tare with alloy tray)

Hino FC1124, 11t GVM (8450kg Tare with steel tray)