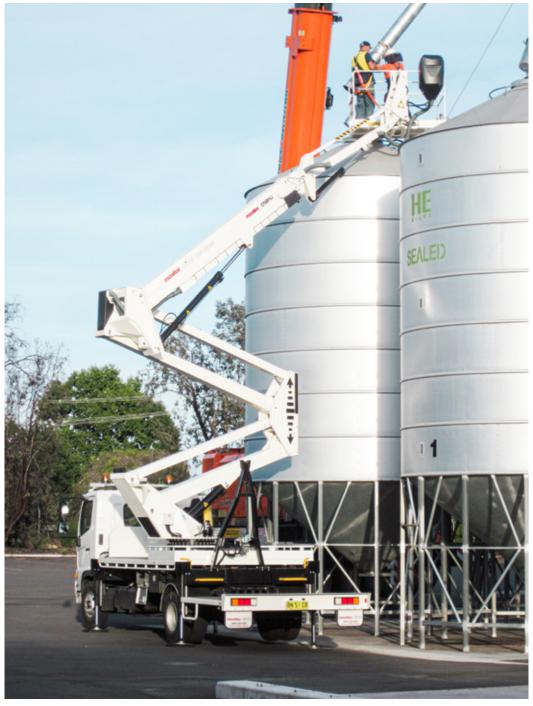

## MONITOR E250PXJ

The Monitor E250PXJ Truck Mounted Lift is a versatile 25m telescopic knuckle truck-mounted EWP with a fly jib—an agile unit with excellent outreach.

The Monitor E250PXJ is designed to accommodate two people and tools, with a maximum rated capacity of 220kg, depending on the truck and outrigger configuration.

Despite its compact size and low tare weight, the Monitor E250PXJ can still provide a 24.8m working height and a 14m horizontal outreach.

Equipped with proportional hydraulic controls, this unit ensures exceptionally smooth operation and precise manoeuvrability, even at full height and outreach.