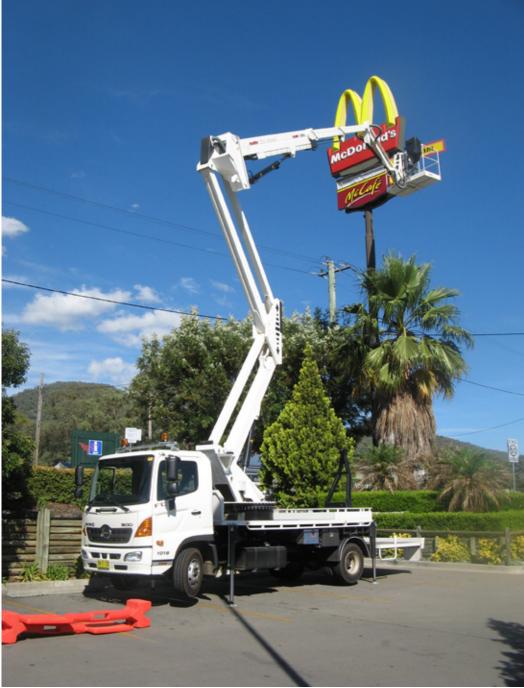

## MONITOR E250PXJ

The Monitor E250PXJ Truck Mounted Lift is a versatile 25m telescopic knuckle truck-mounted EWP with a fly jib—an agile unit with excellent outreach.

The Monitor E250PXJ is designed to accommodate two people and tools, with a maximum rated capacity of 220kg, depending on the truck and outrigger configuration.

Despite its compact size and low tare weight, the Monitor E250PXJ can still provide a 24.8m working height and a 14m horizontal outreach.

Equipped with proportional hydraulic controls, this unit ensures exceptionally smooth operation and precise manoeuvrability, even at full height and outreach.