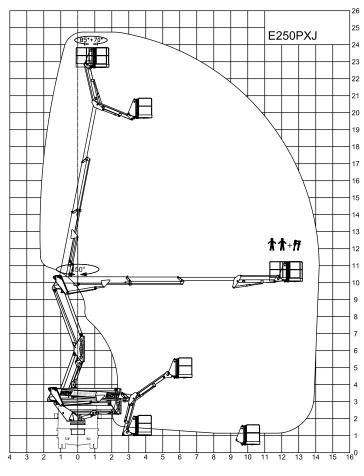

## MONITOR E250PXJ

The Monitor E250PXJ Truck Mounted Lift is a versatile 25m telescopic knuckle truck-mounted EWP with a fly jib—an agile unit with excellent outreach.

The Monitor E250PXJ is designed to accommodate two people and tools, with a maximum rated capacity of 220kg, depending on the truck and outrigger configuration.

Despite its compact size and low tare weight, the Monitor E250PXJ can still provide a 24.8m working height and a 14m horizontal outreach.

Equipped with proportional hydraulic controls, this unit ensures exceptionally smooth operation and precise manoeuvrability, even at full height and outreach.

24.8M WORKING HEIGHT

# TECHNICAL SPECIFICATIONS

| Max working height                         | 24.8 m                    |
|--------------------------------------------|---------------------------|
| Max platform height                        | 22.8 m                    |
| Max horizontal reach                       | 14.0 m                    |
| Max. horizontal outreach to edge of basket | 13.2 m                    |
| Max. rated capacity                        | 2 persons / 220 kg        |
| Weight (approx)                            | 7,500kg -11,000 kg<br>GVM |
| Turret rotation                            | 450                       |
| Basket rotation                            | 155°                      |
| Min. Transport Length                      | 8.05 m                    |
| Min. Transport Width                       | 2.40 m                    |
| Min. Transport height                      | 3.55 m                    |
| Standard power source                      | PTO from vehicle          |