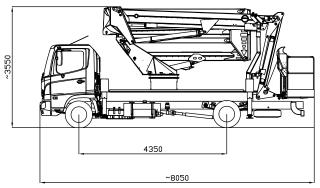

# TECHNICAL SPECIFICATIONS

| Max working height                         | 24.8 m                    |
|--------------------------------------------|---------------------------|
| Max platform height                        | 22.8 m                    |
| Max horizontal reach                       | 14.0 m                    |
| Max. horizontal outreach to edge of basket | 13.2 m                    |
| Max. rated capacity                        | 2 persons / 220 kg        |
| Weight (approx)                            | 7,500kg -11,000 kg<br>GVM |
| Turret rotation                            | 450                       |
| Basket rotation                            | 155°                      |
| Min. Transport Length                      | 8.05 m                    |
| Min. Transport Width                       | 2.40 m                    |
| Min. Transport height                      | 3.55 m                    |
| Standard power source                      | PTO from vehicle          |

### Available on:

Isuzu NRP 400, 7.5t GVM (7300 kg Tare with alloy tray)

Hino FC1124, 11t GVM (8450kg Tare with steel tray)