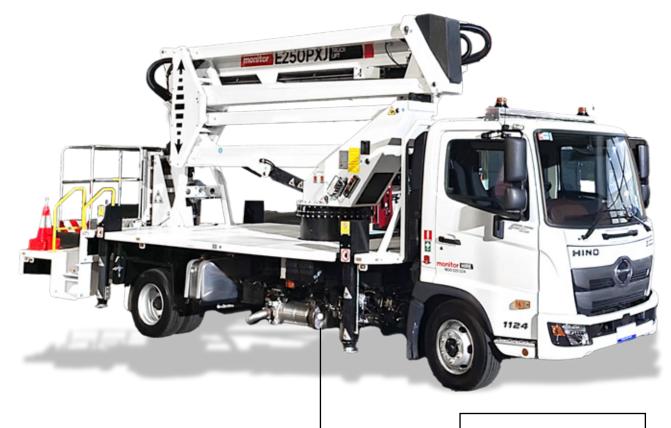

## MONITOR E250PXJ

The Monitor E250PXJ Truck Mounted Lift is a versatile 25m telescopic knuckle truck-mounted EWP with a fly jib—an agile unit with excellent outreach.

The Monitor E250PXJ is designed to accommodate two people and tools, with a maximum rated capacity of 220kg, depending on the truck and outrigger configuration.

Despite its compact size and low tare weight, the Monitor E250PXJ can still provide a 24.8m working height and a 14m horizontal outreach.

Equipped with proportional hydraulic controls, this unit ensures exceptionally smooth operation and precise manoeuvrability, even at full height and outreach.

# TECHNICAL SPECIFICATIONS

| Max working height                         | 24.8 m                    |
|--------------------------------------------|---------------------------|
| Max platform height                        | 22.8 m                    |
| Max horizontal reach                       | 14.0 m                    |
| Max. horizontal outreach to edge of basket | 13.2 m                    |
| Max. rated capacity                        | 2 persons / 220 kg        |
| Weight (approx)                            | 7,500kg -11,000 kg<br>GVM |
| Turret rotation                            | 450                       |
| Basket rotation                            | 155°                      |
| Min. Transport Length                      | 8.05 m                    |
| Min. Transport Width                       | 2.40 m                    |
| Min. Transport height                      | 3.55 m                    |
| Standard power source                      | PTO from vehicle          |