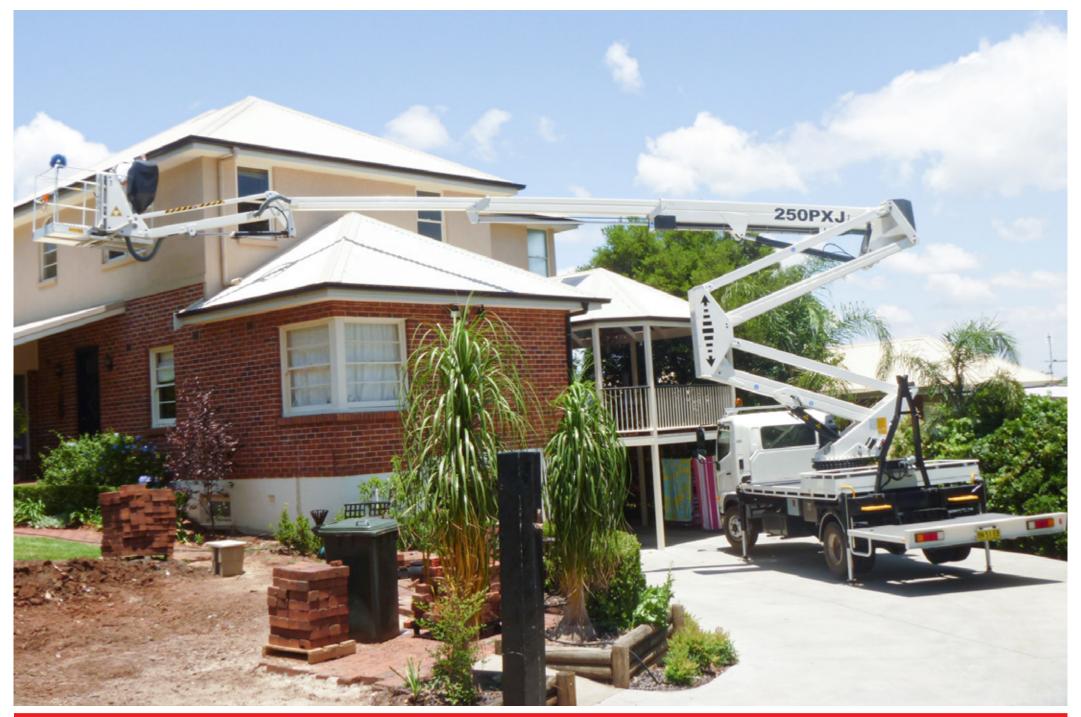

Despite its compact size and low tare weight, the Monitor E250PXJ can still provide a 24.8m working height and a 14m horizontal outreach.

Equipped with proportional hydraulic controls, this unit ensures exceptionally smooth operation and precise manoeuvrability, even at full height and outreach.

24.8M WORKING HEIGHT