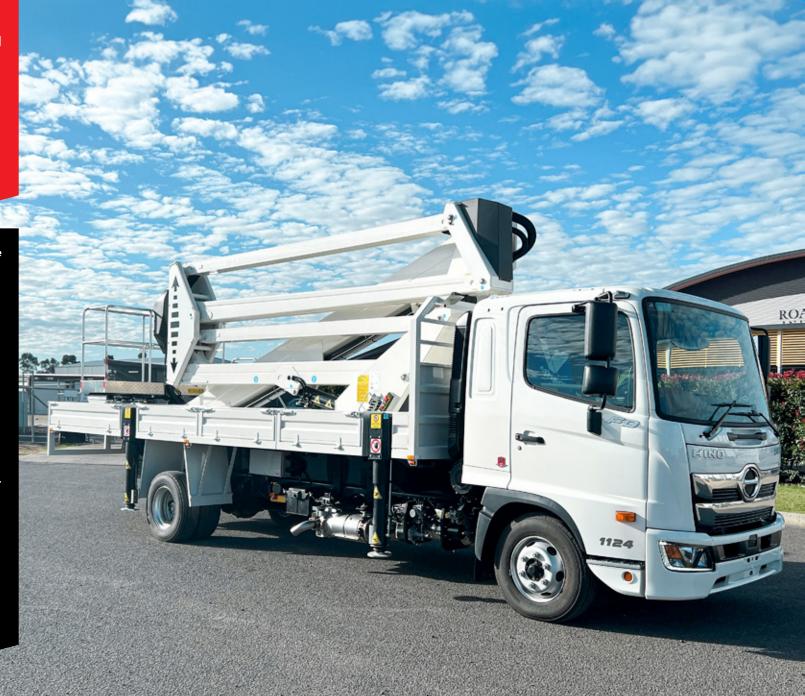

### Monitor E290PX Truck Mounted Lift

Hino FD 1124

1800 025 024 monitor.net.au

@MonitorAUS

V1.0 - 250606

## MONITOR E290PX

The Monitor E290PX is a versatile 28.7 m telescopic truck mounted machine. An agile unit with amazing outreach! The Monitor E290PX truck mounted lift is built to accommodate 2 persons and tools with a maximum rated capacity of 250 kg.

It is also equipped with hydraulic controls for lift and stabilisation functions, providing for a very smooth operation and accuracy even at full height and outreach.

The Monitor E290PX is great for applications where frequent set-ups are needed, in restricted locations with higher reach requirements.