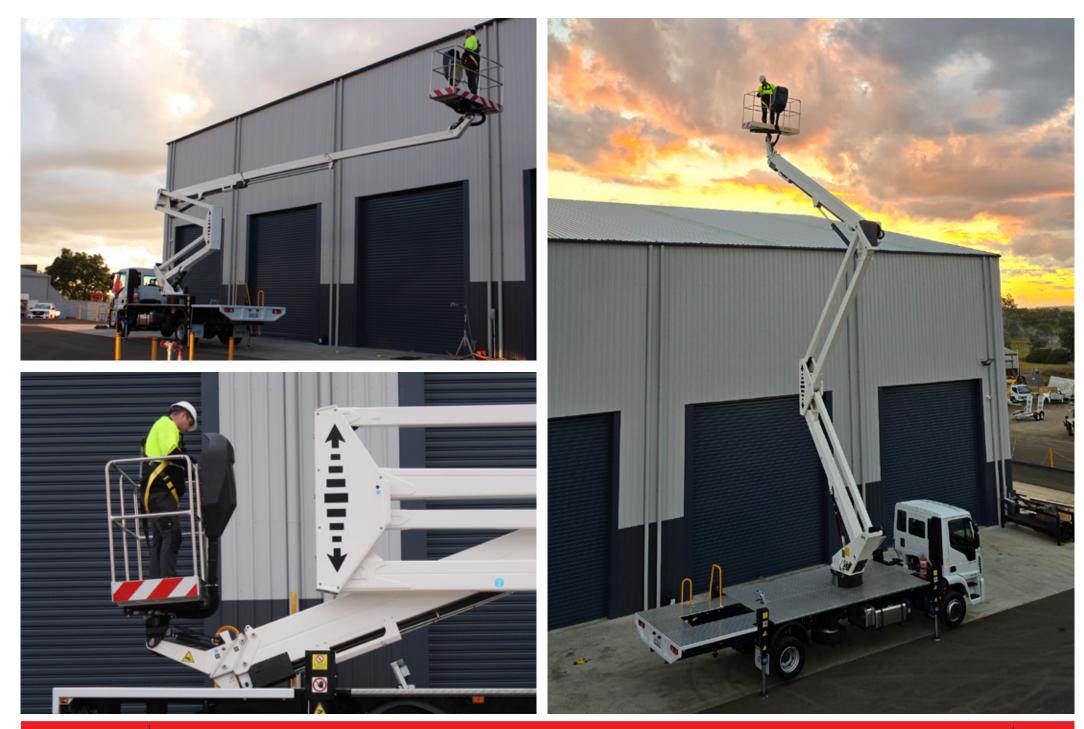

28.7M

**WORKING HEIGHT** 

"Plumb line" vertical plane movement with the double articulating pantograph boom ideal for cleaning facades and buildings.

4 Hydraulic outriggers offering great correction

A HILL BURNING

monitor

1-13265

and the

Minimal traffic management wth boom tail swing & outriggers within footprint

of vehicle

AS1418.11 Certified

IVECO

are

6.0

Super smooth simple to operate controls

- and in the state of the