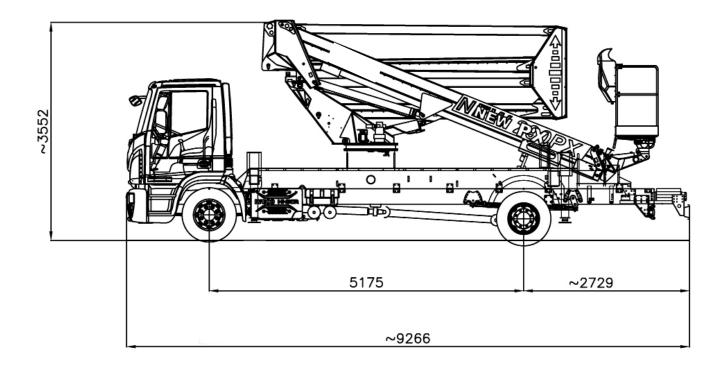

## TECHNICAL SPECIFICATIONS

| Max working height                         | 28.7 m                  |
|--------------------------------------------|-------------------------|
| Max platform height                        | 26.7 m                  |
| Max horizontal reach                       | 15.6 m                  |
| Max. horizontal outreach to edge of basket | 14.9 m                  |
| Max. rated capacity                        | 2 persons / 250 kg      |
| Boom Style                                 | Articulating/Telescopic |
| Turret rotation                            | 450                     |
| Basketrotation                             | 105°                    |
| Basket Rotation Powered                    | Yes                     |
| Basket Dimensions (LxWxH)                  | 1800x700x1145           |
| ControlType                                | Hydraulic               |
| Basket Lift Slide                          | No                      |
| Hydraulic Tool Port at Basket              | No                      |
| PTO Flow (LPM) @ 900RPM                    | 20                      |
| PTO Pressure (BAR)                         | 190                     |
| Standard power source                      | PTO from vehicle        |
|                                            |                         |
| TRUCK SPECIFICATIONS                       |                         |
| Model                                      | HINO                    |
| Specifications                             | 4x2                     |
|                                            |                         |