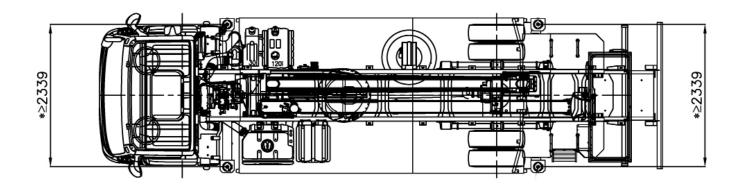

## TECHNICAL SPECIFICATIONS

| Max working height                         | 28.7 m                  |
|--------------------------------------------|-------------------------|
| Max platform height                        | 26.7 m                  |
| Max horizontal reach                       | 15.6 m                  |
| Max. horizontal outreach to edge of basket | 14.9 m                  |
| Max. rated capacity                        | 2 persons / 250 kg      |
| Boom Style                                 | Articulating/Telescopic |
| Turret rotation                            | 450                     |
| Basketrotation                             | 105°                    |
| Basket Rotation Powered                    | Yes                     |
| Basket Dimensions (LxWxH)                  | 1800x700x1145           |
| ControlType                                | Hydraulic               |
| Basket Lift Slide                          | No                      |
| Hydraulic Tool Port at Basket              | No                      |
| PTO Flow (LPM) @ 900RPM                    | 20                      |
| PTO Pressure (BAR)                         | 190                     |
| Standard power source                      | PTO from vehicle        |
|                                            |                         |
| TRUCK SPECIFICATIONS                       |                         |
| Model                                      | HINO                    |
| Specifications                             | 4x2                     |
|                                            |                         |