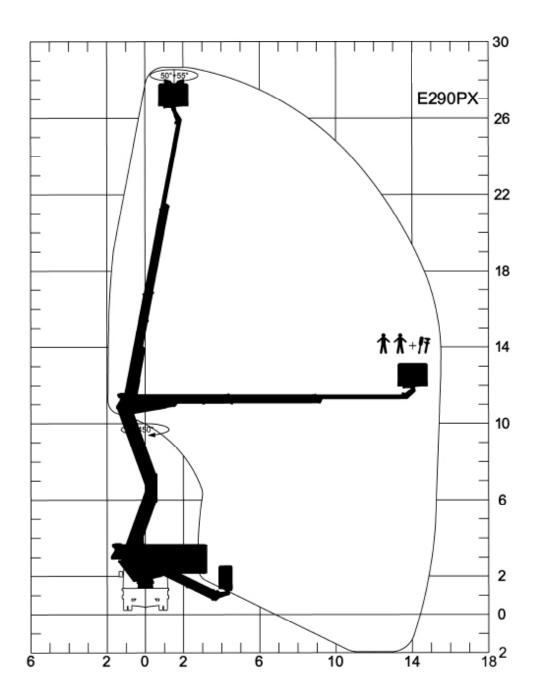

## MONITOR E290PX

The Monitor E290PX is a versatile 28.7 m telescopic truck mounted machine. An agile unit with amazing outreach! The Monitor E290PX truck mounted lift is built to accommodate 2 persons and tools with a maximum rated capacity of 250 kg.

28.7M

**WORKING HEIGHT** 

"Plumb line" vertical plane movement with the double articulating pantograph boom ideal for cleaning facades and buildings.

4 Hydraulic outriggers offering great correction

A HILL BURNING

## TECHNICAL SPECIFICATIONS

| Max working height                         | 28.7 m                  |
|--------------------------------------------|-------------------------|
| Max platform height                        | 26.7 m                  |
| Max horizontal reach                       | 15.6 m                  |
| Max. horizontal outreach to edge of basket | 14.9 m                  |
| Max. rated capacity                        | 2 persons / 250 kg      |
| Boom Style                                 | Articulating/Telescopic |
| Turret rotation                            | 450                     |
| Basketrotation                             | 105°                    |
| Basket Rotation Powered                    | Yes                     |
| Basket Dimensions (LxWxH)                  | 1800x700x1145           |
| ControlType                                | Hydraulic               |
| Basket Lift Slide                          | No                      |
| Hydraulic Tool Port at Basket              | No                      |
| PTO Flow (LPM) @ 900RPM                    | 20                      |
| PTO Pressure (BAR)                         | 190                     |
| Standard power source                      | PTO from vehicle        |
|                                            |                         |
| TRUCK SPECIFICATIONS                       |                         |
| Model                                      | HINO                    |
| Specifications                             | 4x2                     |
|                                            |                         |