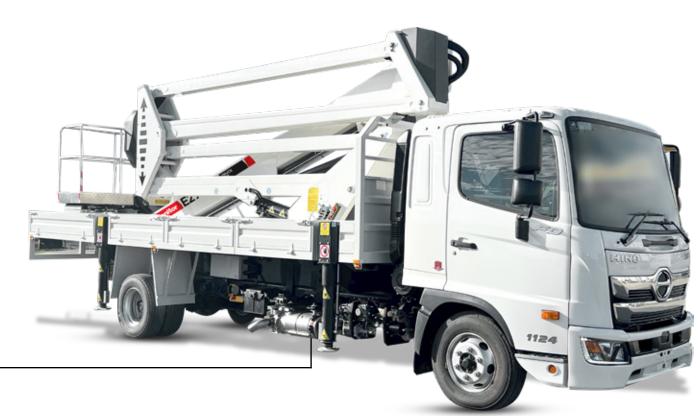

### Monitor E290PX Truck Mounted Lift

Hino FD 1124

1800 025 024 monitor.net.au

@MonitorAUS

V1.0 - 250606

## MONITOR E290PX

The Monitor E290PX is a versatile 28.7 m telescopic truck mounted machine. An agile unit with amazing outreach! The Monitor E290PX truck mounted lift is built to accommodate 2 persons and tools with a maximum rated capacity of 250 kg.

## TECHNICAL SPECIFICATIONS

| Max working height                         | 28.7 m                  |
|--------------------------------------------|-------------------------|
| Max platform height                        | 26.7 m                  |
| Max horizontal reach                       | 15.6 m                  |
| Max. horizontal outreach to edge of basket | 14.9 m                  |
| Max. rated capacity                        | 2 persons / 250 kg      |
| Boom Style                                 | Articulating/Telescopic |
| Turret rotation                            | 450                     |
| Basketrotation                             | 105°                    |
| Basket Rotation Powered                    | Yes                     |
| Basket Dimensions (LxWxH)                  | 1800x700x1145           |
| ControlType                                | Hydraulic               |
| Basket Lift Slide                          | No                      |
| Hydraulic Tool Port at Basket              | No                      |
| PTO Flow (LPM) @ 900RPM                    | 20                      |
| PTO Pressure (BAR)                         | 190                     |
| Standard power source                      | PTO from vehicle        |
|                                            |                         |
| TRUCK SPECIFICATIONS                       |                         |
| Model                                      | HINO                    |
| Specifications                             | 4x2                     |
|                                            |                         |