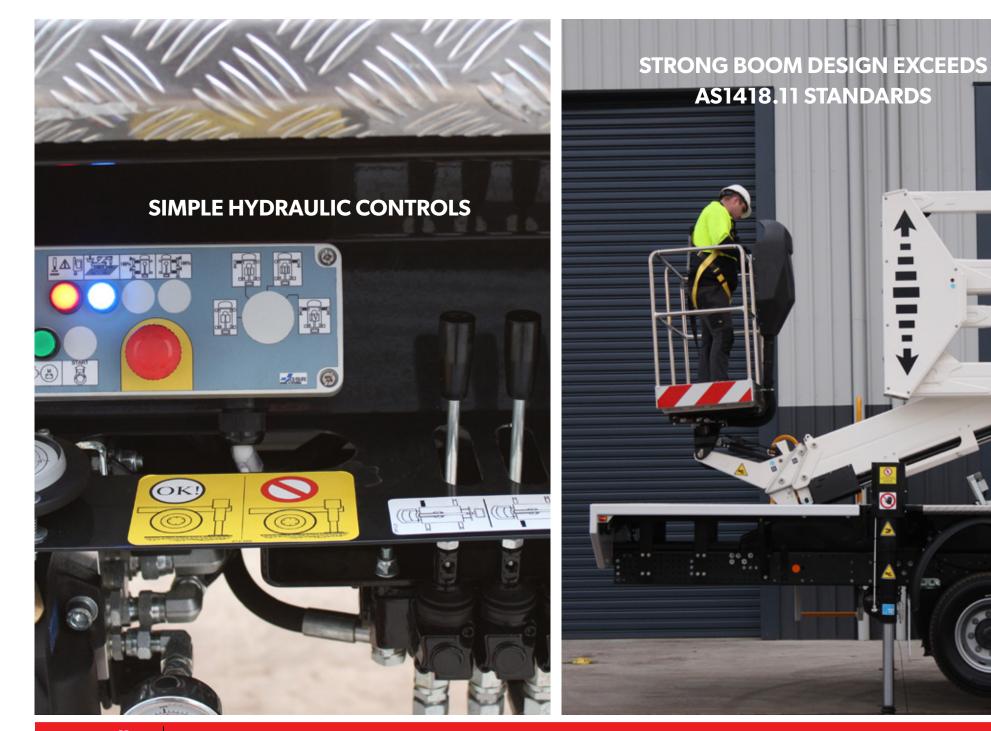

It is also equipped with hydraulic controls for lift and stabilisation functions, providing for a very smooth operation and accuracy even at full height and outreach.

The Monitor E290PX is great for applications where frequent set-ups are needed, in restricted locations with higher reach requirements.

6.0

Super smooth simple to operate controls

- and in the state of the