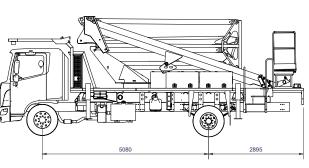

| WEIGHTS & DIMENSIONS ON BASE UNIT |          |  |
|-----------------------------------|----------|--|
| GVM                               | 16000 kg |  |
| Tare Weight                       | 11410 kg |  |
| Payload max.                      | 4590 kg  |  |
| Length                            | 9300 mm  |  |
| Wheelbase                         | 5080 mm  |  |
| Height                            | 3680 mm  |  |
| Width                             | 2500 mm  |  |