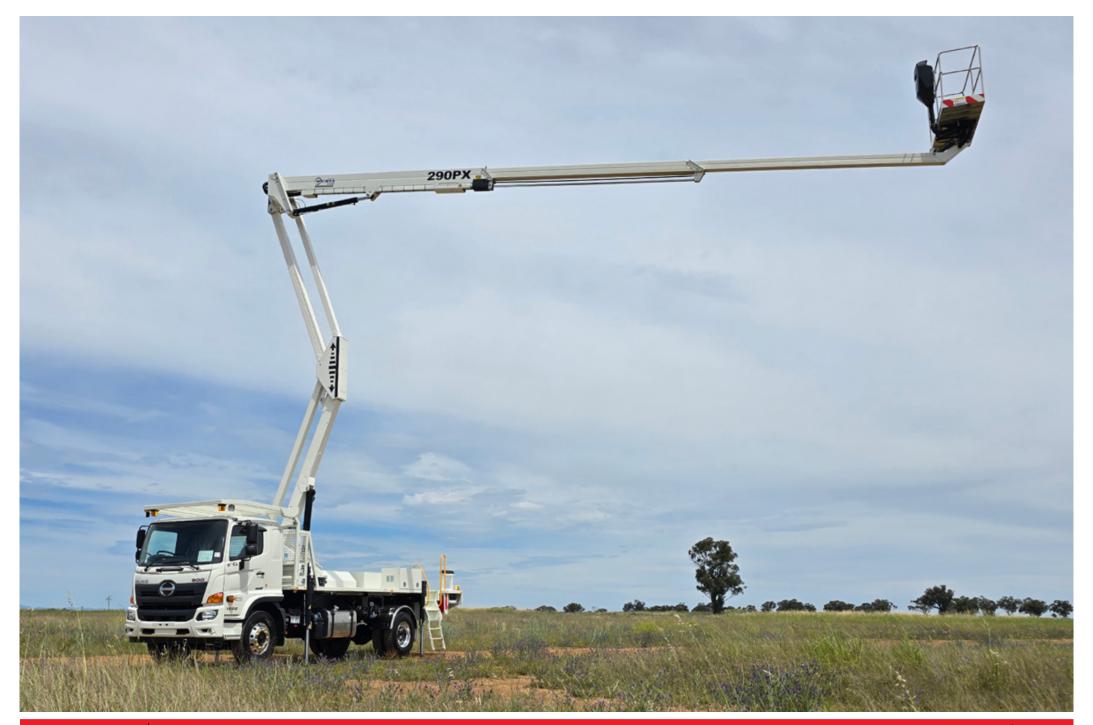

## MONITOR E209PX

The Monitor E290PX is a versatile 28.7 m telescopic truck mounted machine. An agile unit with amazing outreach!

The Waimea E290PX truck mounted lift is built to accommodate 2 persons and tools with a maximum rated capacity of 250 kg.

It is also equipped with hydraulic controls for lift and stabilisation functions, providing for a very smooth operation and accuracy even at full height and outreach.

The E290PX is great for applications where frequent set-ups are needed, in restricted locations with higher reach requirements.