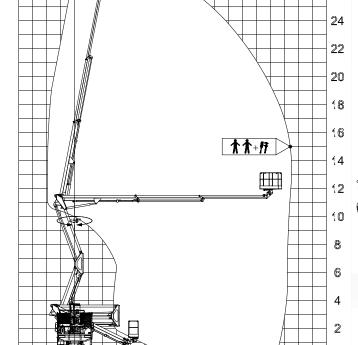

# TECHNICAL SPECIFICATIONS

| Max working height                        | 28.7 m                  |
|-------------------------------------------|-------------------------|
| Max platform height  Max horizontal reach | 26.7 m<br><b>15.6 m</b> |
|                                           |                         |
| Boom Style                                | Articulating/Telescopic |
| Insulation                                | No                      |
| Basket rotation                           | 140°                    |
| Turret rotation                           | 450° Non Continuous     |
| Control type                              | Hydraulic               |
| Standard power source                     | PTO from vehicle        |