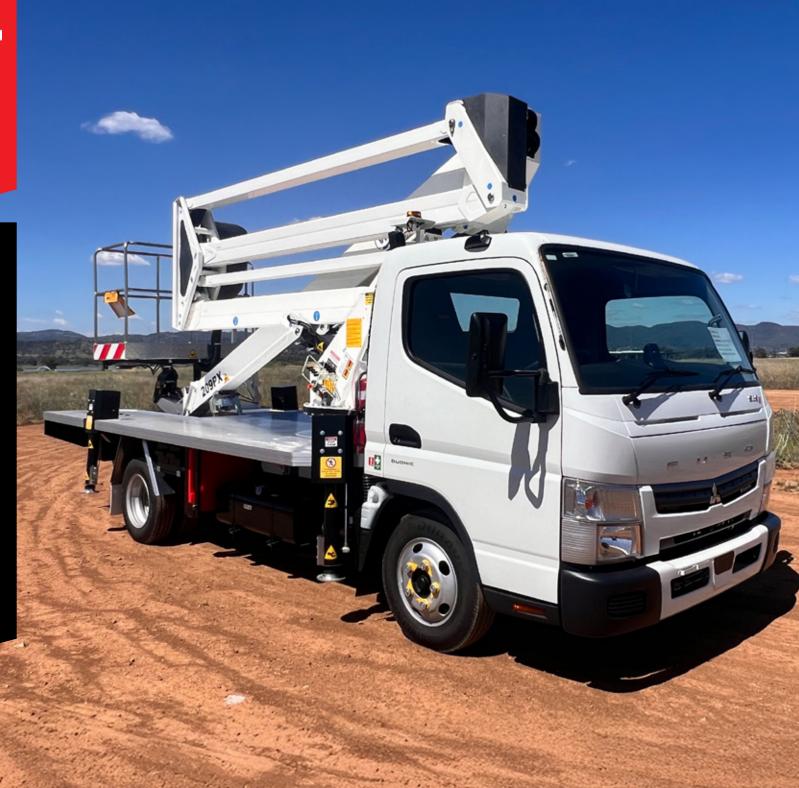

## MONITOR E209PX

The Monitor E290PX is a versatile 28.7 m telescopic truck mounted machine. An agile unit with amazing outreach!

The Waimea E290PX truck mounted lift is built to accommodate 2 persons and tools with a maximum rated capacity of 250 kg.

It is also equipped with hydraulic controls for lift and stabilisation functions, providing for a very smooth operation and accuracy even at full height and outreach.

The E290PX is great for applications where frequent set-ups are needed, in restricted locations with higher reach requirements.