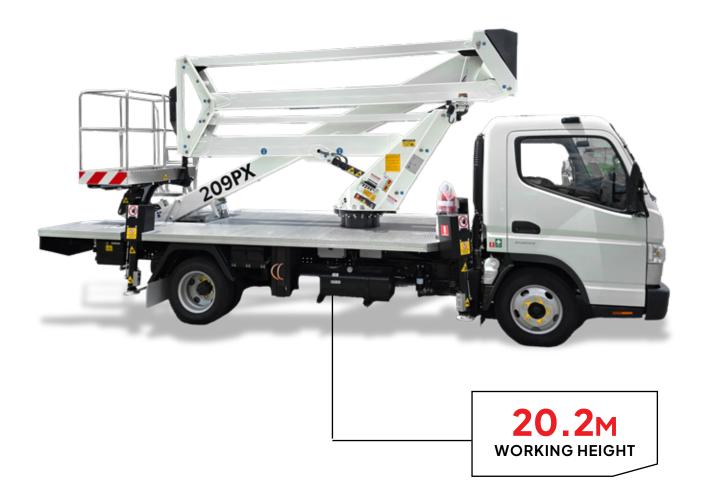

## MONITOR E209PX

The Monitor E290PX is a versatile 28.7 m telescopic truck mounted machine. An agile unit with amazing outreach!

The Waimea E290PX truck mounted lift is built to accommodate 2 persons and tools with a maximum rated capacity of 250 kg.

# TECHNICAL SPECIFICATIONS

| Max working height                        | 28.7 m                  |
|-------------------------------------------|-------------------------|
| Max platform height  Max horizontal reach | 26.7 m<br><b>15.6 m</b> |
|                                           |                         |
| Boom Style                                | Articulating/Telescopic |
| Insulation                                | No                      |
| Basket rotation                           | 140°                    |
| Turret rotation                           | 450° Non Continuous     |
| Control type                              | Hydraulic               |
| Standard power source                     | PTO from vehicle        |