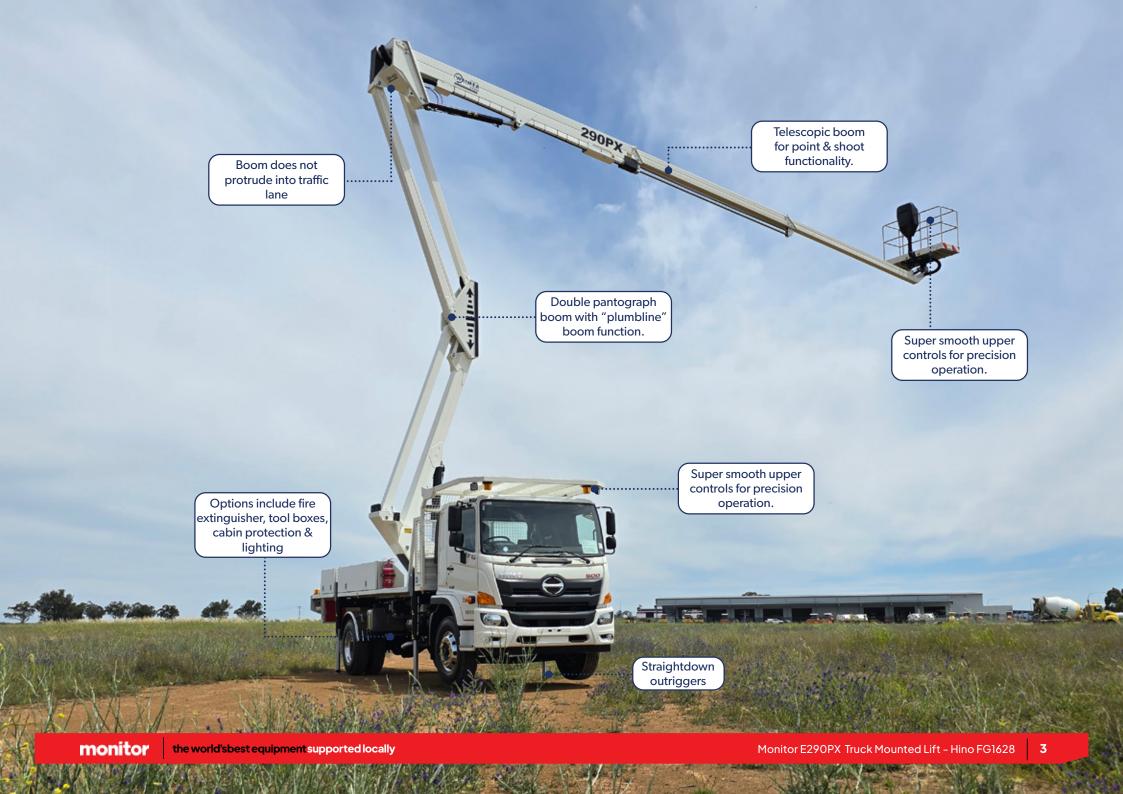

### **Monitor E290PX**

**Truck Mounted** Lift

Hino FG1628

1800 025 024 monitor.net.au

@MonitorAUS

V1.0 - 250617

## MONITOR E209PX

The Monitor E290PX is a versatile 28.7 m telescopic truck mounted machine. An agile unit with amazing outreach!

The Waimea E290PX truck mounted lift is built to accommodate 2 persons and tools with a maximum rated capacity of 250 kg.

It is also equipped with hydraulic controls for lift and stabilisation functions, providing for a very smooth operation and accuracy even at full height and outreach.

The E290PX is great for applications where frequent set-ups are needed, in restricted locations with higher reach requirements.