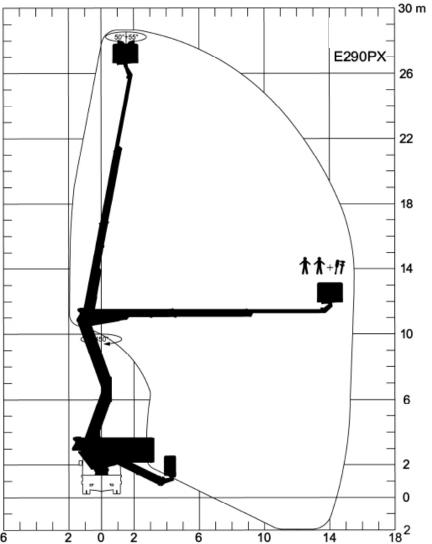

# MONITOR E290PX

The Monitor E290PX is a versatile 28.7 m telescopic truck mounted machine. An agile unit with amazing outreach! The Monitor E290PX truck mounted lift is built to accommodate 2 persons and tools with a maximum rated capacity of 250 kg.

## TECHNICAL SPECIFICATIONS

| Max working height                            | 28.7 m                  |
|-----------------------------------------------|-------------------------|
| Max platform height                           | 26.7 m                  |
| Max horizontal reach                          | 15.6 m                  |
| Max. horizontal outreach to<br>edge of basket | 14.9 m                  |
| Max. rated capacity                           | 2 persons / 250 kg      |
| BoomStyle                                     | Articulating/Telescopic |
| Turret rotation                               | 450                     |
| Basket rotation                               | 1059                    |
| Basket Rotation Powered                       | Yes                     |
| Basket Dimensions (LxWxH)                     | 1800x700x1145 mm        |
| ControlType                                   | Hydraulic               |
| Basket Lift Slide                             | Nc                      |
| Hydraulic Tool Port at Basket                 | Nc                      |
| PTO Flow (LPM) @ 900RPM                       | 20                      |
| PTO Pressure (BAR)                            | 190                     |
| Standard power source                         | PTO from vehicle        |
|                                               |                         |
| TRUCK SPECIFICATIONS                          |                         |
| Model                                         | lveco ML120             |
| Specifications                                | 4x2                     |
| HP                                            | 260                     |
| Transmission                                  | AMTAuto                 |