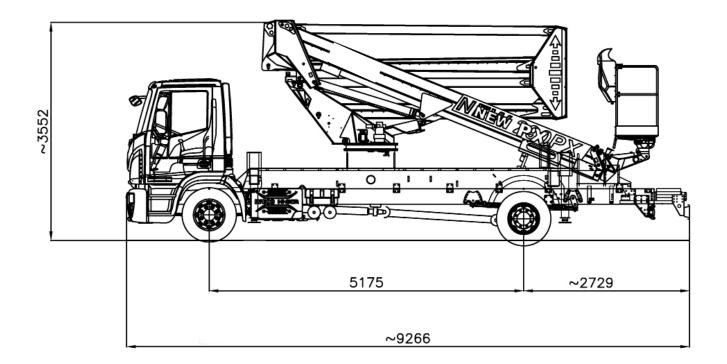

| <b>TRAILER WEIGHTS &amp; DIMENSIONS</b> |           |
|-----------------------------------------|-----------|
| GVM                                     | 12,000 kg |
| Tare Weight                             | 9,920 kg  |
| Length                                  | 9,266 mm  |
| Wheelbase                               | 5,175 mm  |
| Height                                  | 3,552 mm  |
| Width                                   | 2,500 mm  |
|                                         |           |