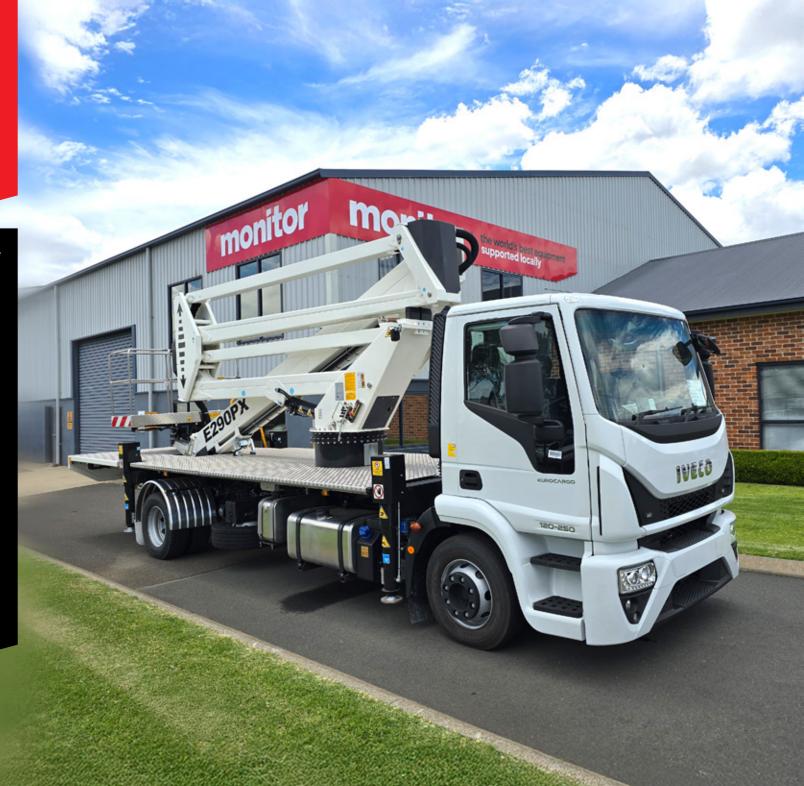

# MONITOR E290PX

The Monitor E290PX is a versatile 28.7 m telescopic truck mounted machine. An agile unit with amazing outreach! The Monitor E290PX truck mounted lift is built to accommodate 2 persons and tools with a maximum rated capacity of 250 kg.

It is also equipped with hydraulic controls for lift and stabilisation functions, providing for a very smooth operation and accuracy even at full height and outreach.

The Monitor E290PX is great for applications where frequent set-ups are needed, in restricted locations with higher reach requirements.

28.7M WORKING HEIGHT

"Plumb line" vertical plane movement with the double articulating pantograph boom ideal for cleaning facades and buildings.

4 Hydraulic outriggers offering great correction

A HILL BURNING

monitor

1-13265

and the

Minimal traffic management wth boom tail swing & outriggers within footprint

of vehicle

AS1418.11 Certified

IVECO

are

6.0

Super smooth simple to operate controls

- and in the state of the