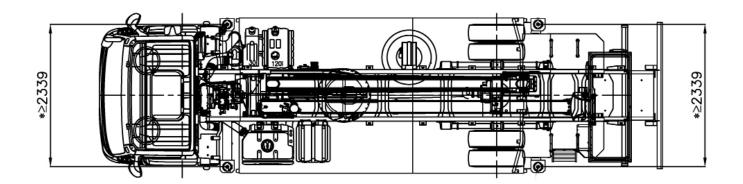

| <b>TRAILER WEIGHTS &amp; DIMENSIONS</b> |           |
|-----------------------------------------|-----------|
| GVM                                     | 12,000 kg |
| Tare Weight                             | 9,920 kg  |
| Length                                  | 9,266 mm  |
| Wheelbase                               | 5,175 mm  |
| Height                                  | 3,552 mm  |
| Width                                   | 2,500 mm  |
|                                         |           |