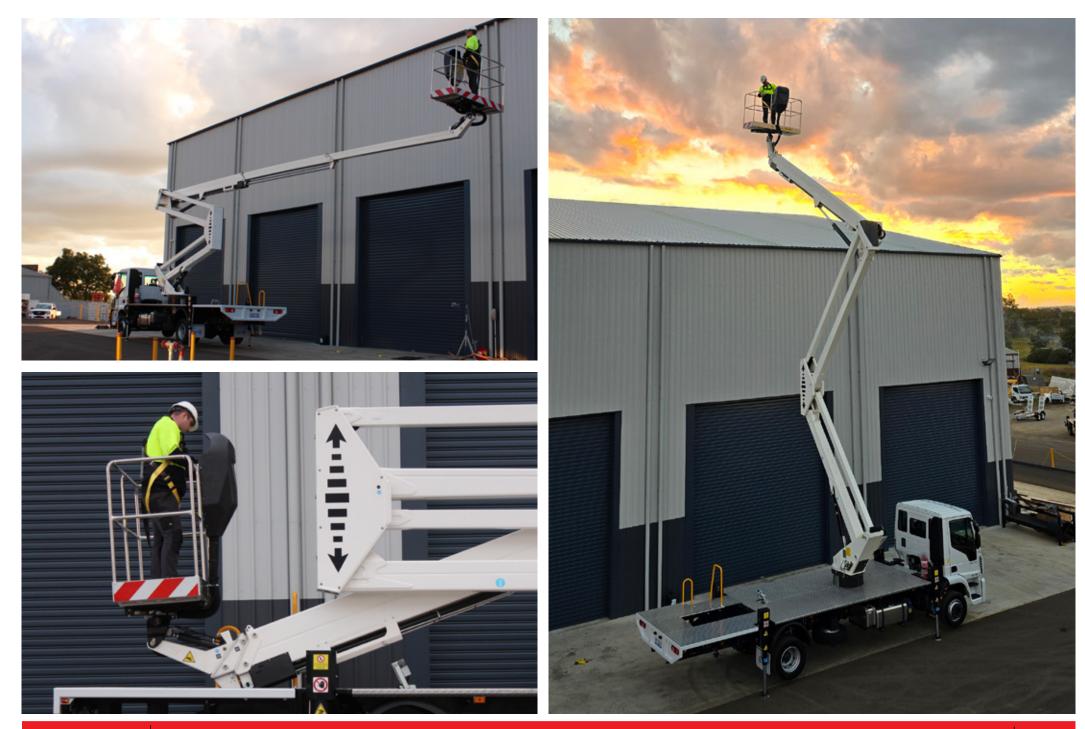

# MONITOR E290PX

The Monitor E290PX is a versatile 28.7 m telescopic truck mounted machine. An agile unit with amazing outreach! The Monitor E290PX truck mounted lift is built to accommodate 2 persons and tools with a maximum rated capacity of 250 kg.

It is also equipped with hydraulic controls for lift and stabilisation functions, providing for a very smooth operation and accuracy even at full height and outreach.

The Monitor E290PX is great for applications where frequent set-ups are needed, in restricted locations with higher reach requirements.

28.7M WORKING HEIGHT

"Plumb line" vertical plane movement with the double articulating pantograph boom ideal for cleaning facades and buildings.

4 Hydraulic outriggers offering great correction

A HILL BURNING

## TECHNICAL SPECIFICATIONS

| Max working height                            | 28.7 m                  |
|-----------------------------------------------|-------------------------|
| Max platform height                           | 26.7 m                  |
| Max horizontal reach                          | 15.6 m                  |
| Max. horizontal outreach to<br>edge of basket | 14.9 m                  |
| Max. rated capacity                           | 2 persons / 250 kg      |
| BoomStyle                                     | Articulating/Telescopic |
| Turret rotation                               | 450                     |
| Basket rotation                               | 1059                    |
| Basket Rotation Powered                       | Yes                     |
| Basket Dimensions (LxWxH)                     | 1800x700x1145 mm        |
| ControlType                                   | Hydraulic               |
| Basket Lift Slide                             | Nc                      |
| Hydraulic Tool Port at Basket                 | Nc                      |
| PTO Flow (LPM) @ 900RPM                       | 20                      |
| PTO Pressure (BAR)                            | 190                     |
| Standard power source                         | PTO from vehicle        |
|                                               |                         |
| TRUCK SPECIFICATIONS                          |                         |
| Model                                         | lveco ML120             |
| Specifications                                | 4x2                     |
| HP                                            | 260                     |
| Transmission                                  | AMTAuto                 |