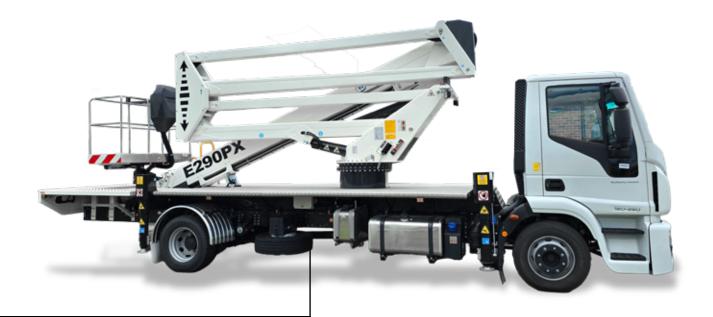

# MONITOR E290PX

The Monitor E290PX is a versatile 28.7 m telescopic truck mounted machine. An agile unit with amazing outreach! The Monitor E290PX truck mounted lift is built to accommodate 2 persons and tools with a maximum rated capacity of 250 kg.

It is also equipped with hydraulic controls for lift and stabilisation functions, providing for a very smooth operation and accuracy even at full height and outreach.

The Monitor E290PX is great for applications where frequent set-ups are needed, in restricted locations with higher reach requirements.

28.7M WORKING HEIGHT

"Plumb line" vertical plane movement with the double articulating pantograph boom ideal for cleaning facades and buildings.

4 Hydraulic outriggers offering great correction

A HILL BURNING

## TECHNICAL SPECIFICATIONS

| Max working height                            | 28.7 m                  |
|-----------------------------------------------|-------------------------|
| Max platform height                           | 26.7 m                  |
| Max horizontal reach                          | 15.6 m                  |
| Max. horizontal outreach to<br>edge of basket | 14.9 m                  |
| Max. rated capacity                           | 2 persons / 250 kg      |
| BoomStyle                                     | Articulating/Telescopic |
| Turret rotation                               | 450                     |
| Basket rotation                               | 1059                    |
| Basket Rotation Powered                       | Yes                     |
| Basket Dimensions (LxWxH)                     | 1800x700x1145 mm        |
| ControlType                                   | Hydraulic               |
| Basket Lift Slide                             | Nc                      |
| Hydraulic Tool Port at Basket                 | Nc                      |
| PTO Flow (LPM) @ 900RPM                       | 20                      |
| PTO Pressure (BAR)                            | 190                     |
| Standard power source                         | PTO from vehicle        |
|                                               |                         |
| TRUCK SPECIFICATIONS                          |                         |
| Model                                         | lveco ML120             |
| Specifications                                | 4x2                     |
| HP                                            | 260                     |
| Transmission                                  | AMTAuto                 |