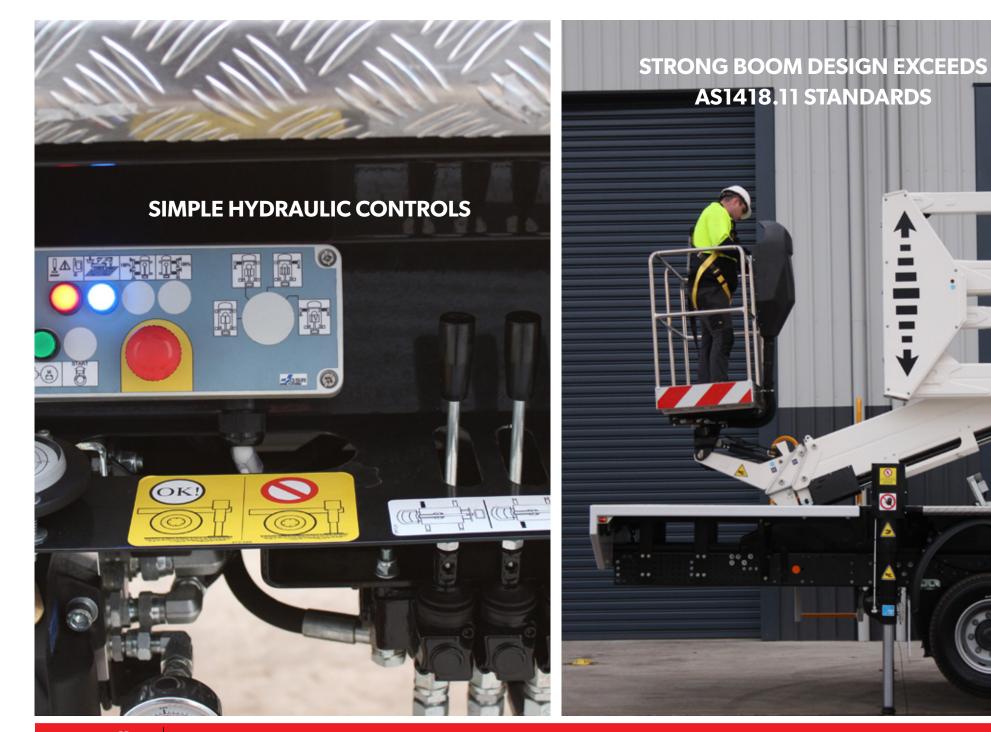

It is also equipped with hydraulic controls for lift and stabilisation functions, providing for a very smooth operation and accuracy even at full height and outreach.

The Monitor E290PX is great for applications where frequent set-ups are needed, in restricted locations with higher reach requirements.

6.0

Super smooth simple to operate controls

- and in the state of the