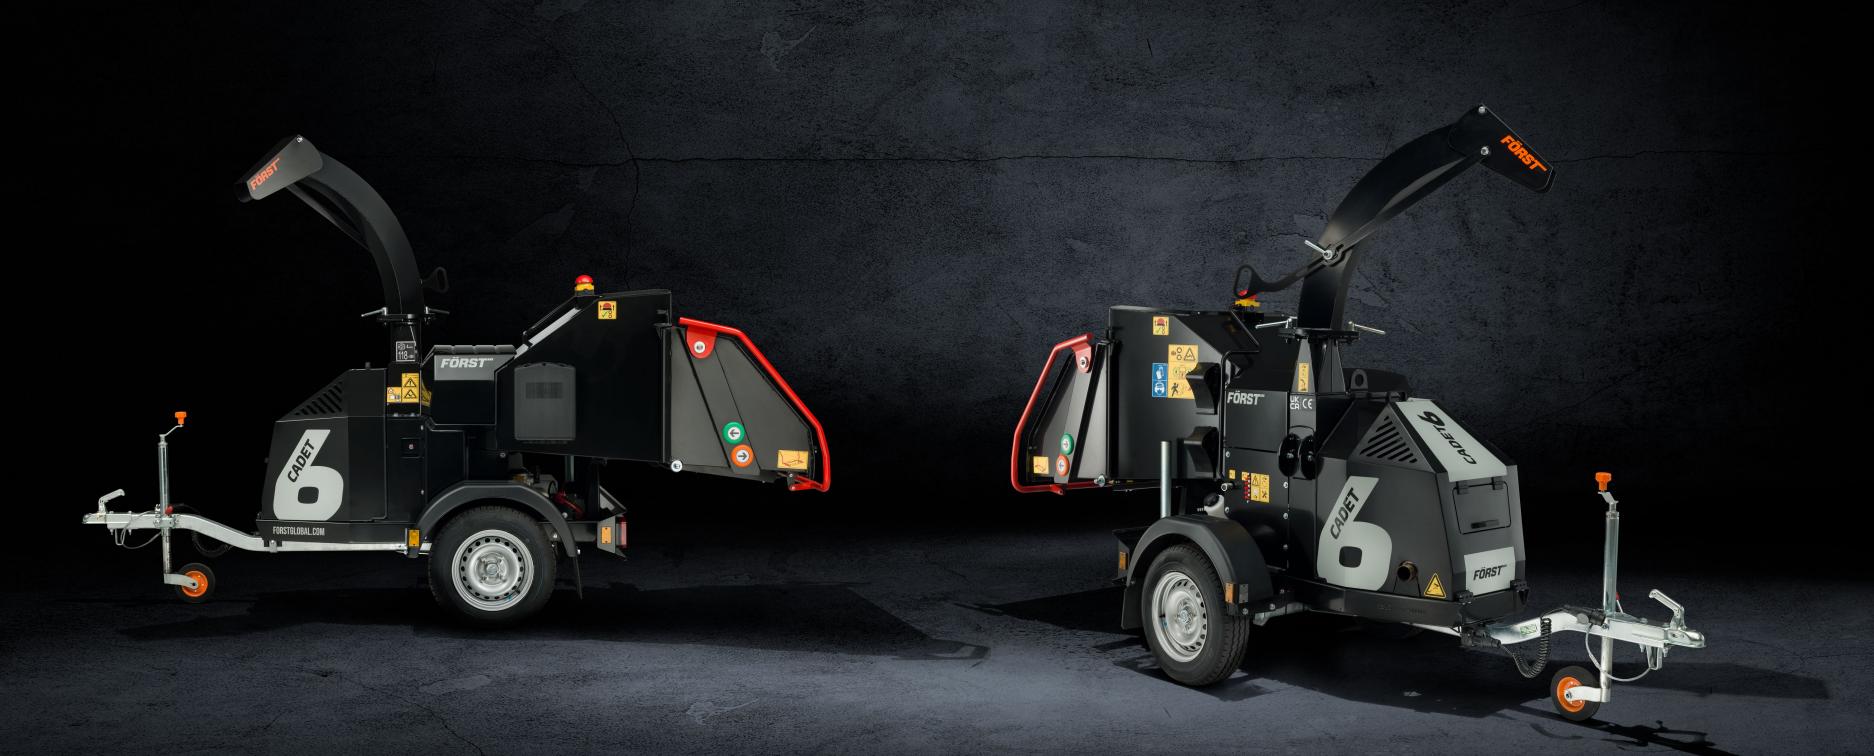

## LITTLE CHIPPER Big Job

Europe's best selling chipper just got smaller.

Enormously capable, this 6" chipper features the same chipping chamber as the gamechanging ST6P but is powered by a punchy little 23hp petrol engine.

Designed with landscapers in mind, but also perfect for the budding arb just starting out. Robust, reliable and easy to maintain, the Cadet 6 will fit right into a rental fleet.

The Cadet 6 effortlessly tears through timber and handles wet green waste with ease. Small machine, but it chips like the big boys.