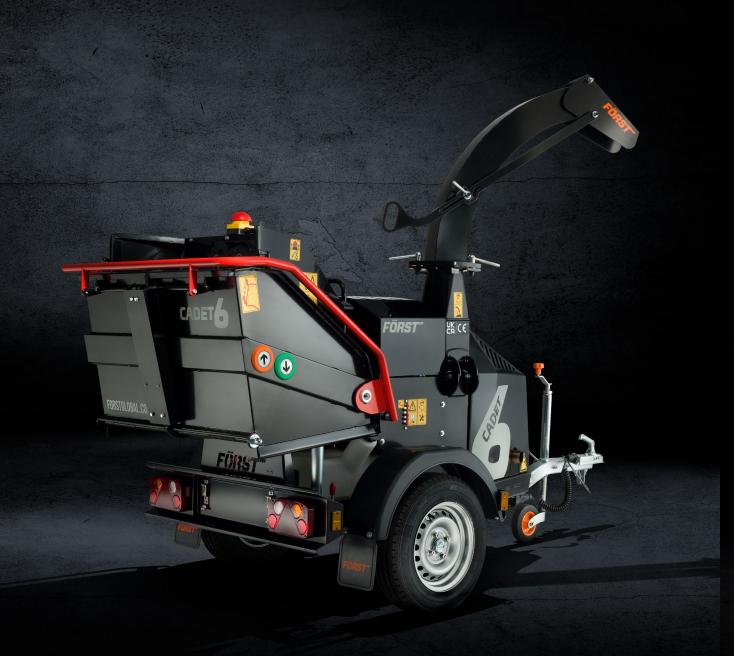

## LITTLE CHIPPER Big Job

Europe's best selling chipper just got smaller.

Enormously capable, this 6" chipper features the same chipping chamber as the gamechanging ST6P but is powered by a punchy little 23hp petrol engine.

Designed with landscapers in mind, but also perfect for the budding arb just starting out. Robust, reliable and easy to maintain, the Cadet 6 will fit right into a rental fleet.

The Cadet 6 effortlessly tears through timber and handles wet green waste with ease. Small machine, but it chips like the big boys.