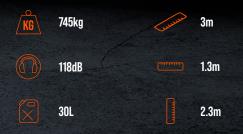

## LITTLE CHIPPER Big Job

Europe's best selling chipper just got smaller.

Enormously capable, this 6" chipper features the same chipping chamber as the gamechanging ST6P but is powered by a punchy little 23hp petrol engine.

Designed with landscapers in mind, but also perfect for the budding arb just starting out. Robust, reliable and easy to maintain, the Cadet 6 will fit right into a rental fleet.

The Cadet 6 effortlessly tears through timber and handles wet green waste with ease. Small machine, but it chips like the big boys.