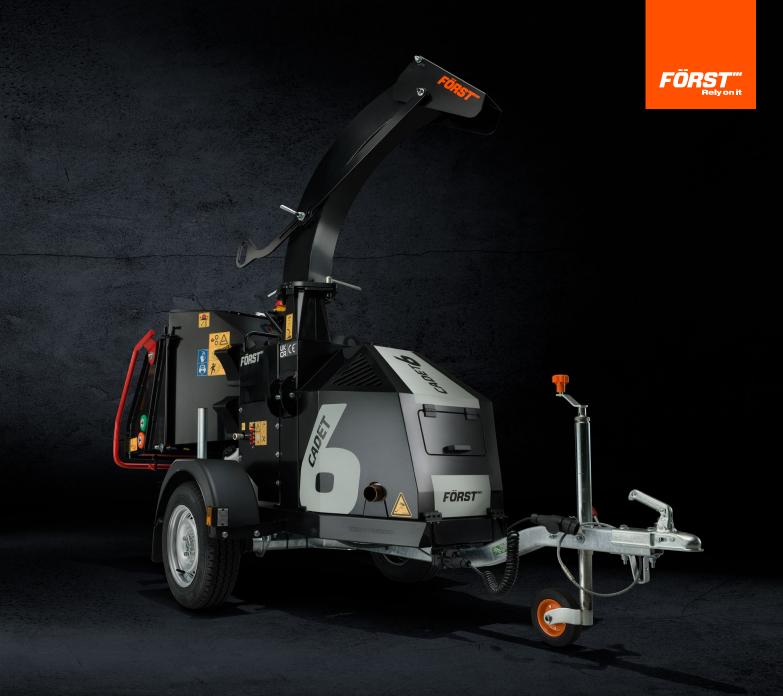

## LITTLE CHIPPER Big Job

Europe's best selling chipper just got smaller.

Enormously capable, this 6" chipper features the same chipping chamber as the gamechanging ST6P but is powered by a punchy little 23hp petrol engine.

Designed with landscapers in mind, but also perfect for the budding arb just starting out. Robust, reliable and easy to maintain, the Cadet 6 will fit right into a rental fleet.

The Cadet 6 effortlessly tears through timber and handles wet green waste with ease. Small machine, but it chips like the big boys.