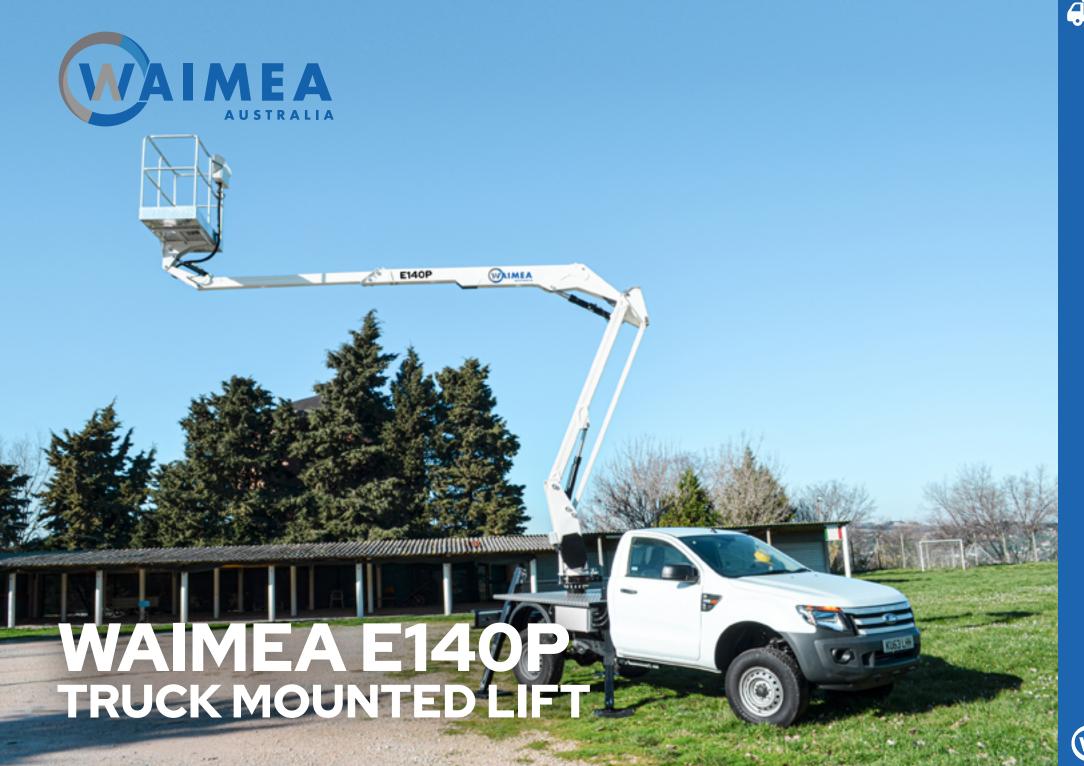

## WAIMEA E140P

The Waimea E140P is a versatile 13.2 m telescopic articulated truck mounted machine. Known for its known for exceptional strength and rigidity and its simple and intuitive controls.

The Waimea E140P truck mounted lift is built

to accommodate 2 persons and tools with a maximum rate capacity of 250 kg.

It is also equipped with precise electrohydraulic controls—enabing for a very smooth operation and accuracy even at full height and outreach. The Waimea E140P also has a lateral outreach of 6 m fully loaded, and auto basket leveling.

Its extremely compact dimensions only measures 5.61 m in length, 1.87 m in width, and 3.0 m in stowed height.