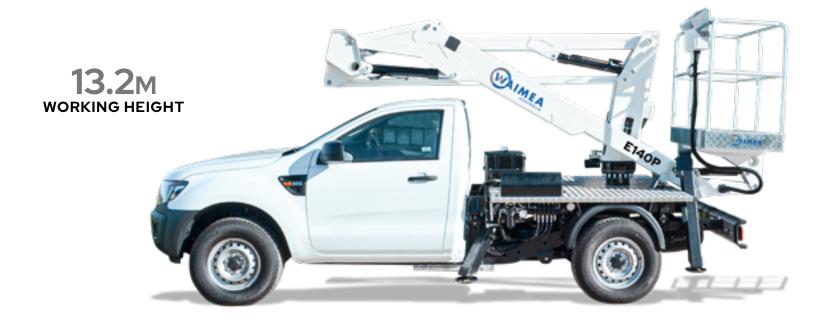

## WAIMEA E140P

The Waimea E140P is a versatile 13.2 m telescopic articulated truck mounted machine. Known for its known for exceptional strength and rigidity and its simple and intuitive controls.

The Waimea E140P truck mounted lift is built

Its extremely compact dimensions only measures 5.61 m in length, 1.87 m in width, and 3.0 m in stowed height.