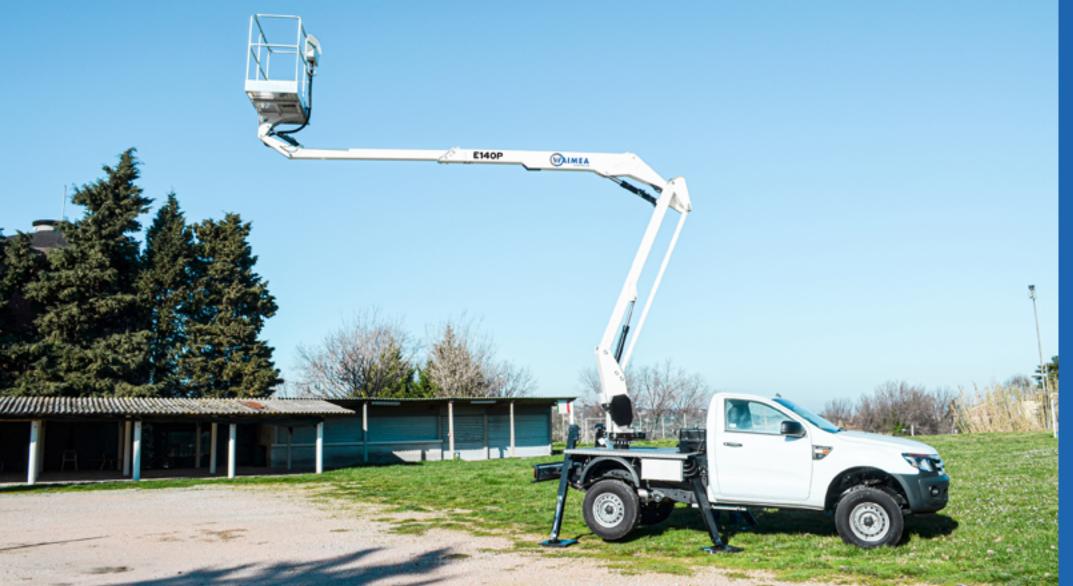

## WAIMEA E140P

The Waimea E140P is a versatile 13.2 m telescopic articulated truck mounted machine. Known for its known for exceptional strength and rigidity and its simple and intuitive controls.

The Waimea E140P truck mounted lift is built

to accommodate 2 persons and tools with a maximum rate capacity of 250 kg.

It is also equipped with precise electrohydraulic controls—enabing for a very smooth operation and accuracy even at full height and outreach. The Waimea E140P also has a lateral outreach of 6 m fully loaded, and auto basket leveling.

Its extremely compact dimensions only measures 5.61 m in length, 1.87 m in width, and 3.0 m in stowed height.