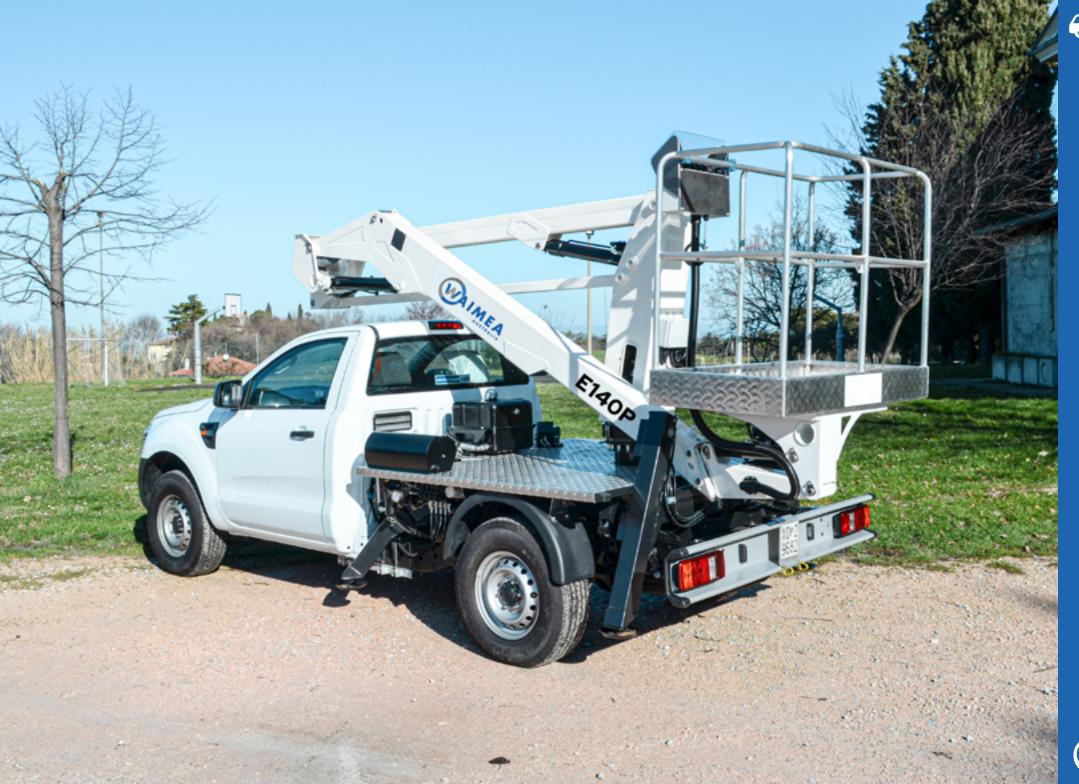

## WAIMEA E140P

The Waimea E140P is a versatile 13.2 m telescopic articulated truck mounted machine. Known for its known for exceptional strength and rigidity and its simple and intuitive controls.

The Waimea E140P truck mounted lift is built

to accommodate 2 persons and tools with a maximum rate capacity of 250 kg.

It is also equipped with precise electrohydraulic controls—enabing for a very smooth operation and accuracy even at full height and outreach. The Waimea E140P also has a lateral outreach of 6 m fully loaded, and auto basket leveling.