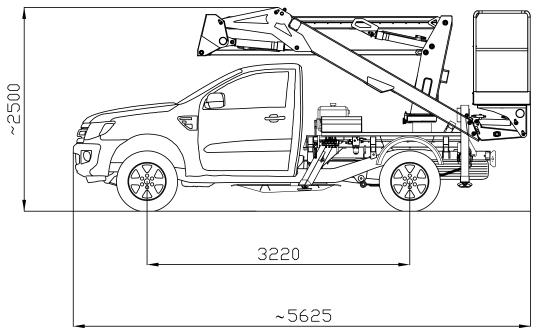

Its extremely compact dimensions only measures 5.61 m in length, 1.87 m in width, and 3.0 m in stowed height.

## TECHNICAL SPECIFICATIONS

| Max working height                         | 13.2 m             |
|--------------------------------------------|--------------------|
| Max platform height                        |                    |
| Max horizontal reach                       | 6.0 m              |
| Max. horizontal outreach to edge of basket |                    |
| Max. rated capacity                        | 2 persons / 250 kg |
| Weight (approx)                            |                    |
| Turret rotation                            | 360°               |
| Basket rotation                            |                    |
| Min. Transport Length                      |                    |
| Min. Transport Width                       |                    |
| Min. Transport height                      |                    |
| Standard power source                      |                    |