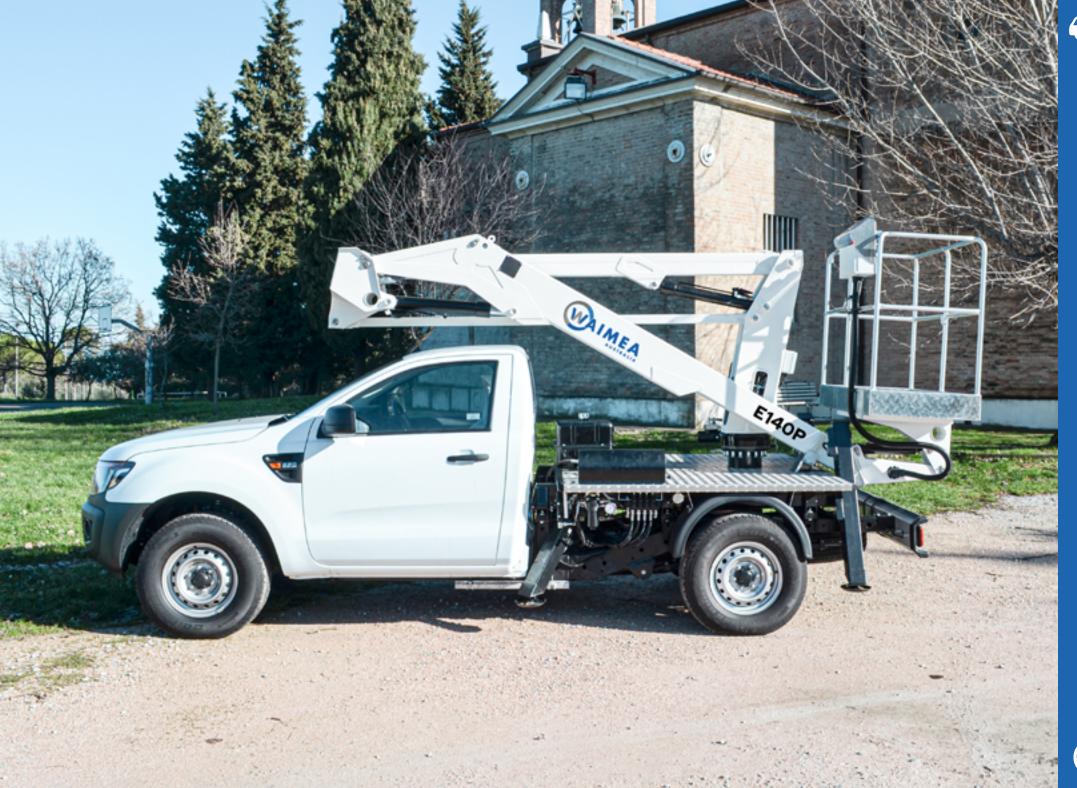

## WAIMEA E140P

The Waimea E140P is a versatile 13.2 m telescopic articulated truck mounted machine. Known for its known for exceptional strength and rigidity and its simple and intuitive controls.

The Waimea E140P truck mounted lift is built

to accommodate 2 persons and tools with a maximum rate capacity of 250 kg.

It is also equipped with precise electrohydraulic controls—enabing for a very smooth operation and accuracy even at full height and outreach. The Waimea E140P also has a lateral outreach of 6 m fully loaded, and auto basket leveling.

Its extremely compact dimensions only measures 5.61 m in length, 1.87 m in width, and 3.0 m in stowed height.