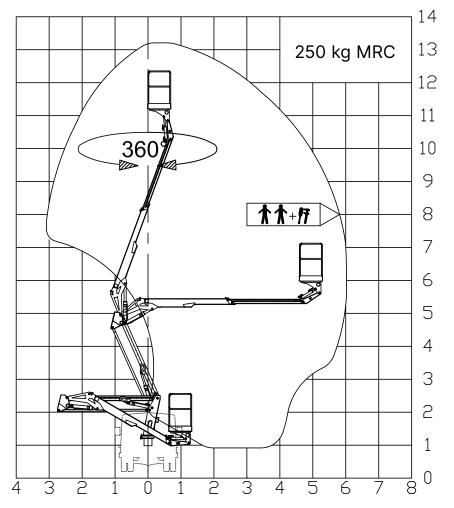

to accommodate 2 persons and tools with a maximum rate capacity of 250 kg.

It is also equipped with precise electrohydraulic controls—enabing for a very smooth operation and accuracy even at full height and outreach. The Waimea E140P also has a lateral outreach of 6 m fully loaded, and auto basket leveling.

## TECHNICAL SPECIFICATIONS

| Max working height                         | 13.2 m             |
|--------------------------------------------|--------------------|
| Max platform height                        |                    |
| Max horizontal reach                       | 6.0 m              |
| Max. horizontal outreach to edge of basket |                    |
| Max. rated capacity                        | 2 persons / 250 kg |
| Weight (approx)                            |                    |
| Turret rotation                            | 360°               |
| Basket rotation                            |                    |
| Min. Transport Length                      |                    |
| Min. Transport Width                       |                    |
| Min. Transport height                      |                    |
| Standard power source                      |                    |