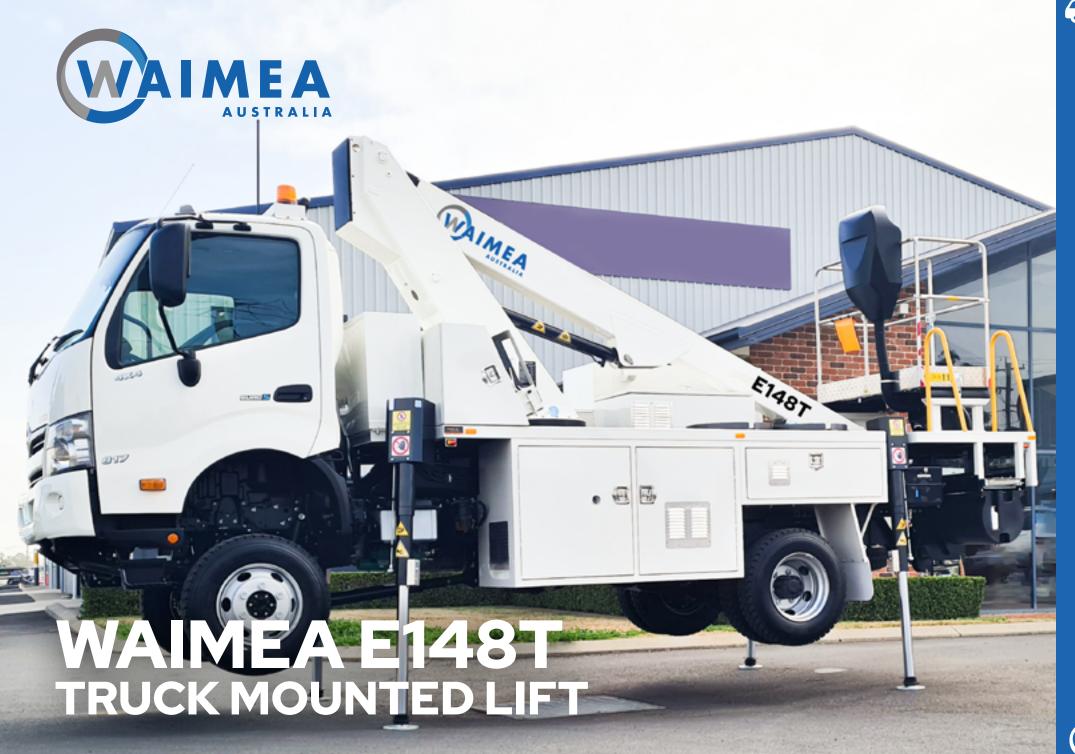

## WAIMEA E148T

The Waimea E148T is a simple, strong and reliable telescopic truck mounted cherry picker. A very versatile package for heavy duty applications.

It is equipped with exceptional strength and rigidity in the aerial platform as well as simple and intuitive operation.

This telescopic truck mounted boom lift weighs from 4490 kg GVM, has a 13.7 m vertical reach, and 8.4 m horizontal reach.

The Waimea E148T truck mounted lift is extremely rigorous, and safe to accommodate 2 persons and tools with a maximum rated capacity of 250 kg.

It is also equipped with hydraulic control levers that are robust and durable, allowing smooth full range operation—even at maximum outreach. The Waimea E148T's outrigger legs can be operated individually using the hydraulic controls for simple leveling on uneven surfaces. The legs are vertical, and remain within the width of the truck when set up.