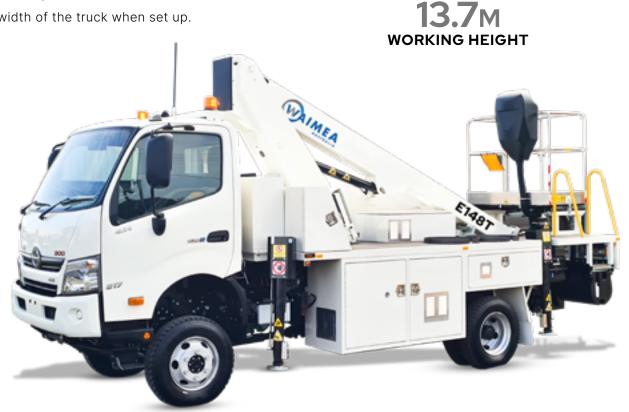

This telescopic truck mounted boom lift weighs from 4490 kg GVM, has a 13.7 m vertical reach, and 8.4 m horizontal reach.

The Waimea E148T truck mounted lift is extremely rigorous, and safe to accommodate 2 persons and tools with a maximum rated capacity of 250 kg.

## **TECHNICAL SPECIFICATIONS**

| Max working height                         | 13.70 m                           |
|--------------------------------------------|-----------------------------------|
| Max platform height                        | 11.70 m                           |
| Max horizontal reach                       | 8.40 m                            |
| Max. horizontal outreach to edge of basket | 7.70 m                            |
| Max. rated capacity                        | 2 persons / 250 kg                |
| Weight (approx)                            | From 4490 kg GVM (car<br>license) |
| Turret rotation                            | 450°                              |
| Basket rotation                            | 140°                              |
| Length with basket                         | 6.50 m                            |
| Min. Transport Length                      | 6.65 m                            |
| Min. Transport Width                       | 2.20 m                            |
| Min. Transport height                      | 3.00 m                            |
| Standard power source                      | PTO from vehicle                  |