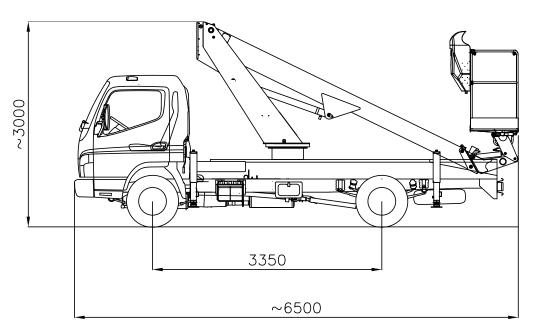

## **TECHNICAL SPECIFICATIONS**

| Max working height                         | 13.70 m                           |
|--------------------------------------------|-----------------------------------|
| Max platform height                        | 11.70 m                           |
| Max horizontal reach                       | 8.40 m                            |
| Max. horizontal outreach to edge of basket | 7.70 m                            |
| Max. rated capacity                        | 2 persons / 250 kg                |
| Weight (approx)                            | From 4490 kg GVM (car<br>license) |
| Turret rotation                            | 450°                              |
| Basket rotation                            | 140°                              |
| Length with basket                         | 6.50 m                            |
| Min. Transport Length                      | 6.65 m                            |
| Min. Transport Width                       | 2.20 m                            |
| Min. Transport height                      | 3.00 m                            |
| Standard power source                      | PTO from vehicle                  |