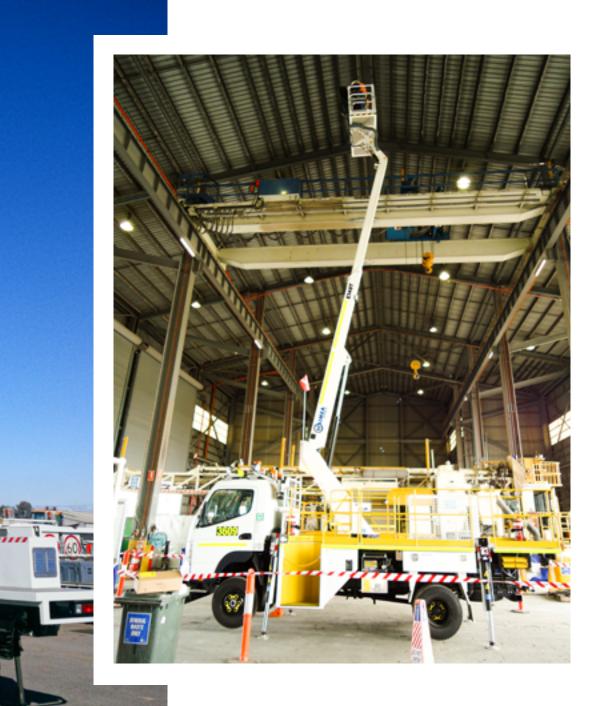

## WAIMEA E148T

The Waimea E148T is a simple, strong and reliable telescopic truck mounted cherry picker. A very versatile package for heavy duty applications.

It is equipped with exceptional strength and rigidity in the aerial platform as well as simple and intuitive operation.

This telescopic truck mounted boom lift weighs from 4490 kg GVM, has a 13.7 m vertical reach, and 8.4 m horizontal reach.

The Waimea E148T truck mounted lift is extremely rigorous, and safe to accommodate 2 persons and tools with a maximum rated capacity of 250 kg.