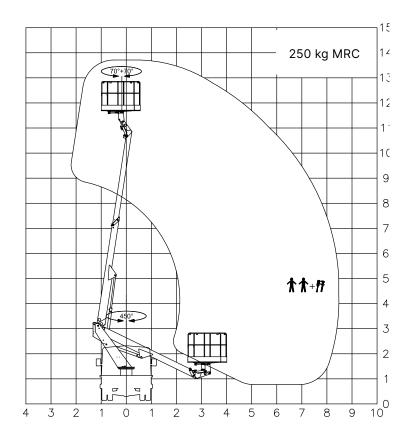

This telescopic truck mounted boom lift weighs from 4490 kg GVM, has a 13.7 m vertical reach, and 8.4 m horizontal reach.

The Waimea E148T truck mounted lift is extremely rigorous, and safe to accommodate 2 persons and tools with a maximum rated capacity of 250 kg.

## **TECHNICAL SPECIFICATIONS**

| Max working height                         | 13.70 m                           |
|--------------------------------------------|-----------------------------------|
| Max platform height                        | 11.70 m                           |
| Max horizontal reach                       | 8.40 m                            |
| Max. horizontal outreach to edge of basket | 7.70 m                            |
| Max. rated capacity                        | 2 persons / 250 kg                |
| Weight (approx)                            | From 4490 kg GVM (car<br>license) |
| Turret rotation                            | 450°                              |
| Basket rotation                            | 140°                              |
| Length with basket                         | 6.50 m                            |
| Min. Transport Length                      | 6.65 m                            |
| Min. Transport Width                       | 2.20 m                            |
| Min. Transport height                      | 3.00 m                            |
| Standard power source                      | PTO from vehicle                  |