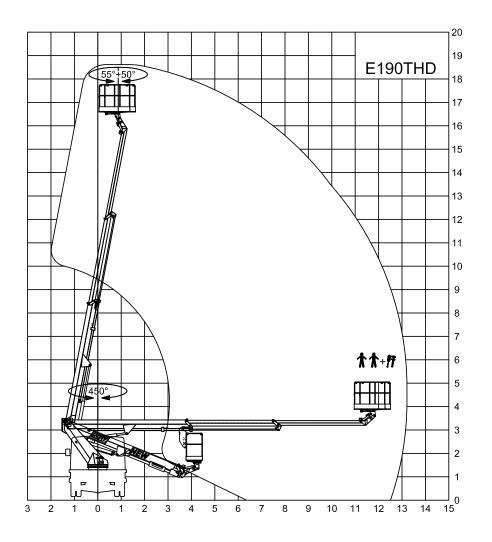

# TECHNICAL SPECIFICATIONS

| Max working height                         | 18.52 m          |
|--------------------------------------------|------------------|
| Max platform height                        | 16.52 m          |
| Max horizontal reach                       | 14.0 m           |
| Max. horizontal outreach to edge of basket | 13.60 m          |
| Max. rated capacity                        | 220 - 250 kg     |
| Weight (approx)                            | 7500 GVM         |
| Turret rotation                            | 450              |
| Basket rotation                            | 105°             |
| Min. Transport Length                      | 7.76             |
| Min. Transport Width                       | 2.40             |
| Min. Transport height                      | 3.27             |
| Standard power source                      | PTO from vehicle |