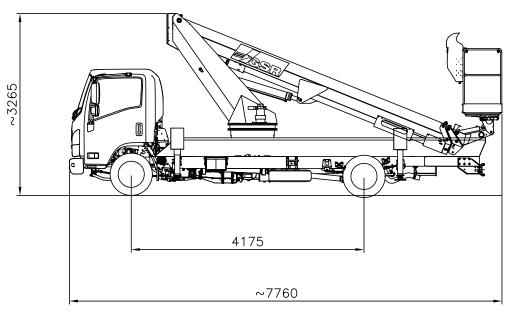

# TECHNICAL SPECIFICATIONS

| Max working height                         | 18.52 m          |
|--------------------------------------------|------------------|
| Max platform height                        | 16.52 m          |
| Max horizontal reach                       | 14.0 m           |
| Max. horizontal outreach to edge of basket | 13.60 m          |
| Max. rated capacity                        | 220 - 250 kg     |
| Weight (approx)                            | 7500 GVM         |
| Turret rotation                            | 450              |
| Basket rotation                            | 105°             |
| Min. Transport Length                      | 7.76             |
| Min. Transport Width                       | 2.40             |
| Min. Transport height                      | 3.27             |
| Standard power source                      | PTO from vehicle |