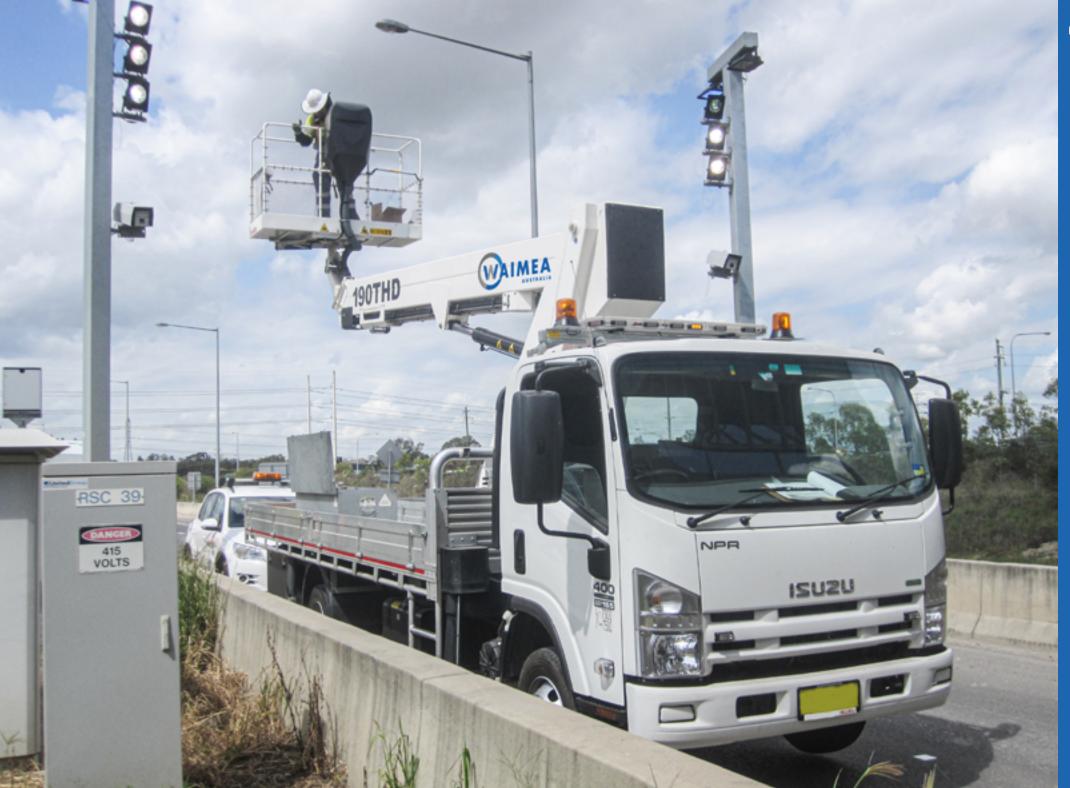

# WAIMEA E190THD

The Waimea E190ETH truck mounted lift is a 24.8 m truck mounted machine. It is known for its exceptonal strength and rigidity, combined with its simple and intuitive operation.

The Waimea E190THD truck mounted lift is built

to accommodate 2 persons and tools with a maximum rate capacity of 220 - 250 kg.

The Waimea E190THD is weighs 7.5 t, it can still manage 18.52 m of working height, 16.52 m of platform height, and 13.60 m horizontal reach.

It features internal protected hoses with selfcleaning brushes on the telescopic sections to prevent ingress of dirt and other debris. particularly suited to heavy duty applications with its all-steel and strong profile design.