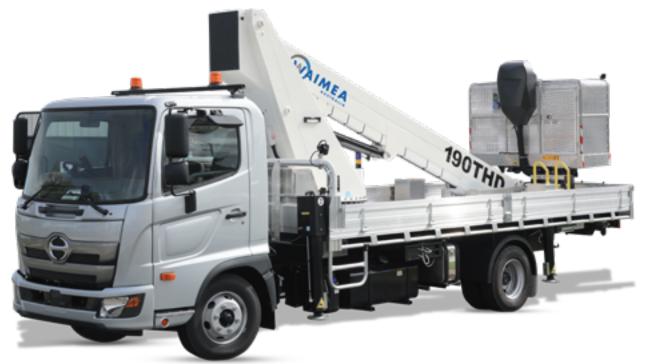

# WAIMEA E190THD

The Waimea E190ETH truck mounted lift is a 24.8 m truck mounted machine. It is known for its exceptonal strength and rigidity, combined with its simple and intuitive operation.

The Waimea E190THD truck mounted lift is built

to accommodate 2 persons and tools with a maximum rate capacity of 220 - 250 kg.

The Waimea E190THD is weighs 7.5 t, it can still manage 18.52 m of working height, 16.52 m of platform height, and 13.60 m horizontal reach.

It features internal protected hoses with selfcleaning brushes on the telescopic sections to prevent ingress of dirt and other debris. particularly suited to heavy duty applications with its all-steel and strong profile design.