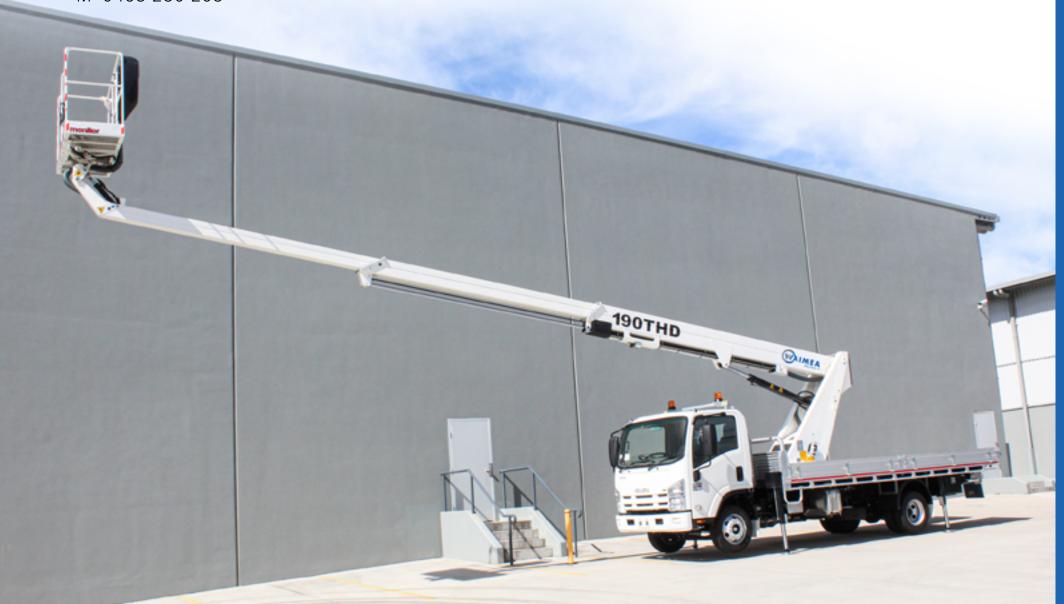

to accommodate 2 persons and tools with a maximum rate capacity of 220 - 250 kg.

The Waimea E190THD is weighs 7.5 t, it can still manage 18.52 m of working height, 16.52 m of platform height, and 13.60 m horizontal reach.

18.52M WORKING HEIGHT