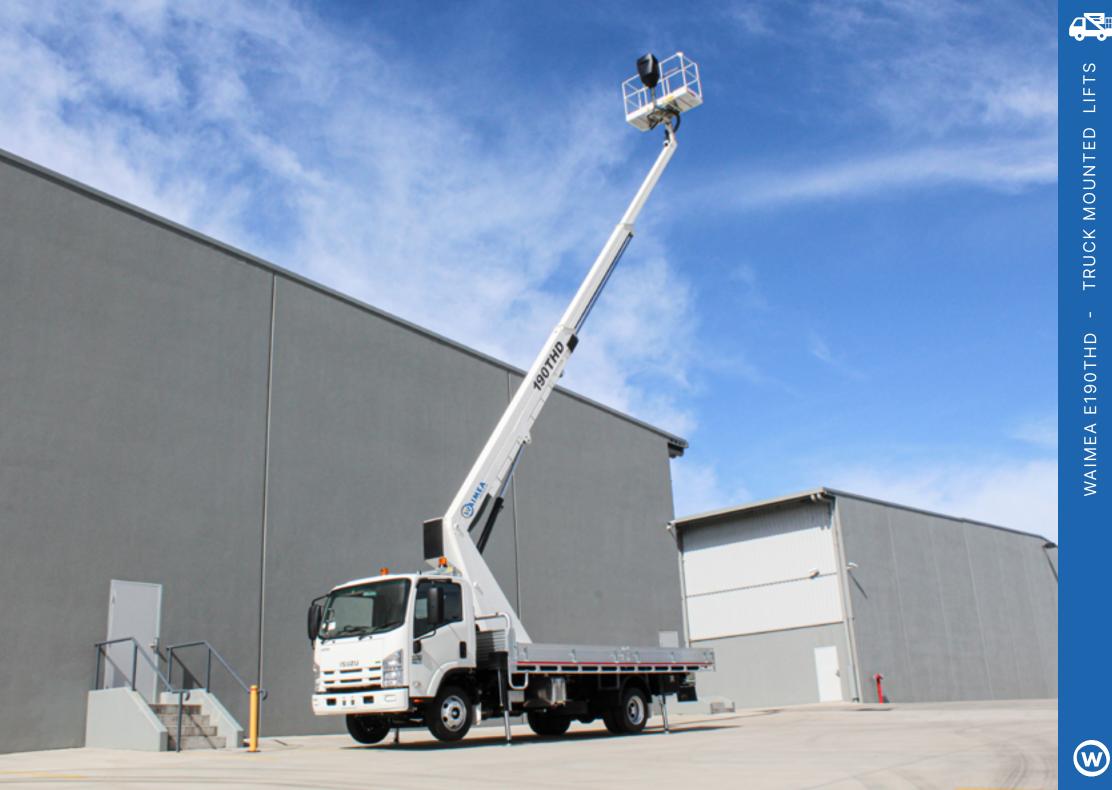

# WAIMEA E190THD

The Waimea E190ETH truck mounted lift is a 24.8 m truck mounted machine. It is known for its exceptonal strength and rigidity, combined with its simple and intuitive operation.

The Waimea E190THD truck mounted lift is built

to accommodate 2 persons and tools with a maximum rate capacity of 220 - 250 kg.

The Waimea E190THD is weighs 7.5 t, it can still manage 18.52 m of working height, 16.52 m of platform height, and 13.60 m horizontal reach.

18.52M WORKING HEIGHT