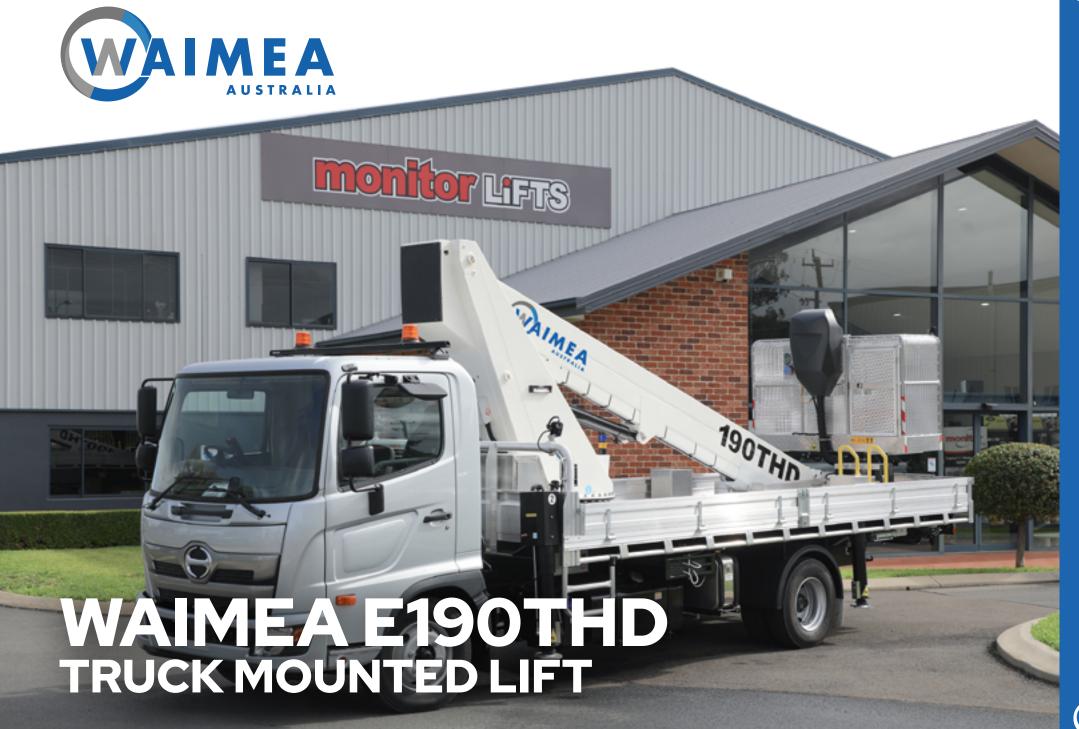

# WAIMEA E190THD

The Waimea E190ETH truck mounted lift is a 24.8 m truck mounted machine. It is known for its exceptonal strength and rigidity, combined with its simple and intuitive operation.

The Waimea E190THD truck mounted lift is built

to accommodate 2 persons and tools with a maximum rate capacity of 220 - 250 kg.

The Waimea E190THD is weighs 7.5 t, it can still manage 18.52 m of working height, 16.52 m of platform height, and 13.60 m horizontal reach.

It features internal protected hoses with selfcleaning brushes on the telescopic sections to prevent ingress of dirt and other debris. particularly suited to heavy duty applications with its all-steel and strong profile design.