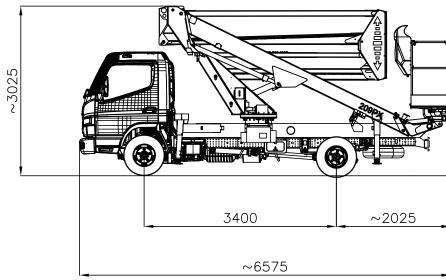

## TECHNICAL SPECIFICATIONS

| Max working height                         | 19.90 m                           |
|--------------------------------------------|-----------------------------------|
| Max platform height                        | 17.70 m                           |
| Max horizontal reach                       | 8.49 m                            |
| Max. horizontal outreach to edge of basket | 8.24 m                            |
| Max. rated capacity                        | 2 persons / 220 kg                |
| Weight (approx)                            | From 4490 kg GVM (car<br>license) |
| Turret rotation                            | 450°                              |
| Basket rotation                            | 140°                              |
| Min. Transport Length                      | 6.65 m                            |
| Min. Transport Width                       | 2.20 m                            |
| Min. Transport height                      | 3.00 m                            |
| Standard power source                      | PTO from vehicle                  |