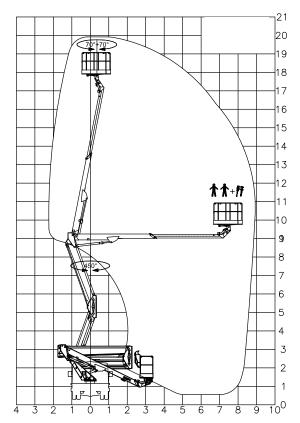

## TECHNICAL SPECIFICATIONS

| Max working height                         | 19.90 m                           |
|--------------------------------------------|-----------------------------------|
| Max platform height                        | 17.70 m                           |
| Max horizontal reach                       | 8.49 m                            |
| Max. horizontal outreach to edge of basket | 8.24 m                            |
| Max. rated capacity                        | 2 persons / 220 kg                |
| Weight (approx)                            | From 4490 kg GVM (car<br>license) |
| Turret rotation                            | 450°                              |
| Basket rotation                            | 140°                              |
| Min. Transport Length                      | 6.65 m                            |
| Min. Transport Width                       | 2.20 m                            |
| Min. Transport height                      | 3.00 m                            |
| Standard power source                      | PTO from vehicle                  |