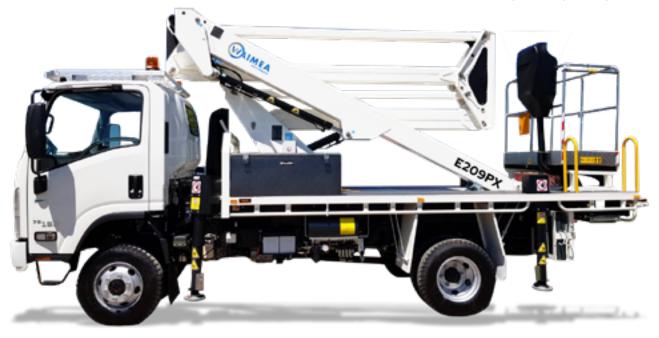

## WAIMEA E209PX

The Waimea E209PX is a super comptact 20 m truck mounted cherry picker. A very versatile package for heavy duty applications. The modern double knuckle technology also provides a very compact machine without the problems of "tail swing" associated with conventional single-knuckle boomlifts.

This double articulated cherry picker, developed by GSR, weighs from 4490 kg GVM, has a 20 m working height, and 9 m horizontal reach.

The Waimea E209PX truck mounted lift is extremely rigid, and safe to accommodate 2 persons and tools with a maximum rated capacity of 220 kg.