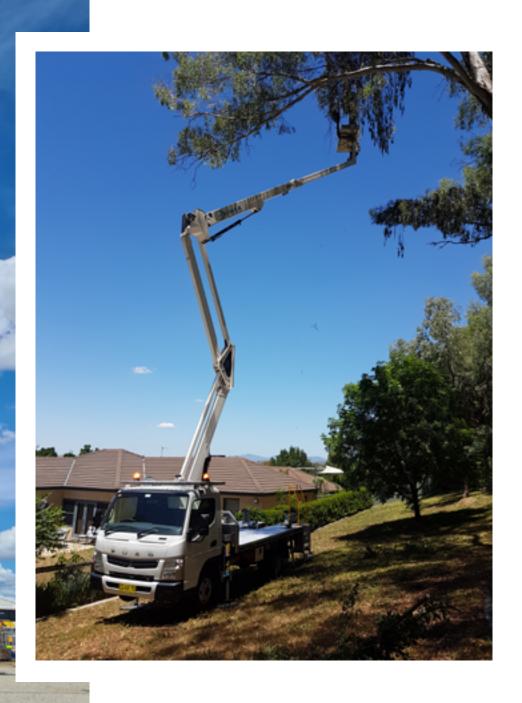

## WAIMEA E209PX

The Waimea E209PX is a super comptact 20 m truck mounted cherry picker. A very versatile package for heavy duty applications. The modern double knuckle technology also provides a very compact machine without the problems of "tail swing" associated with conventional single-knuckle boomlifts.

This double articulated cherry picker, developed by GSR, weighs from 4490 kg GVM, has a 20 m working height, and 9 m horizontal reach.

The Waimea E209PX truck mounted lift is extremely rigid, and safe to accommodate 2 persons and tools with a maximum rated capacity of 220 kg.