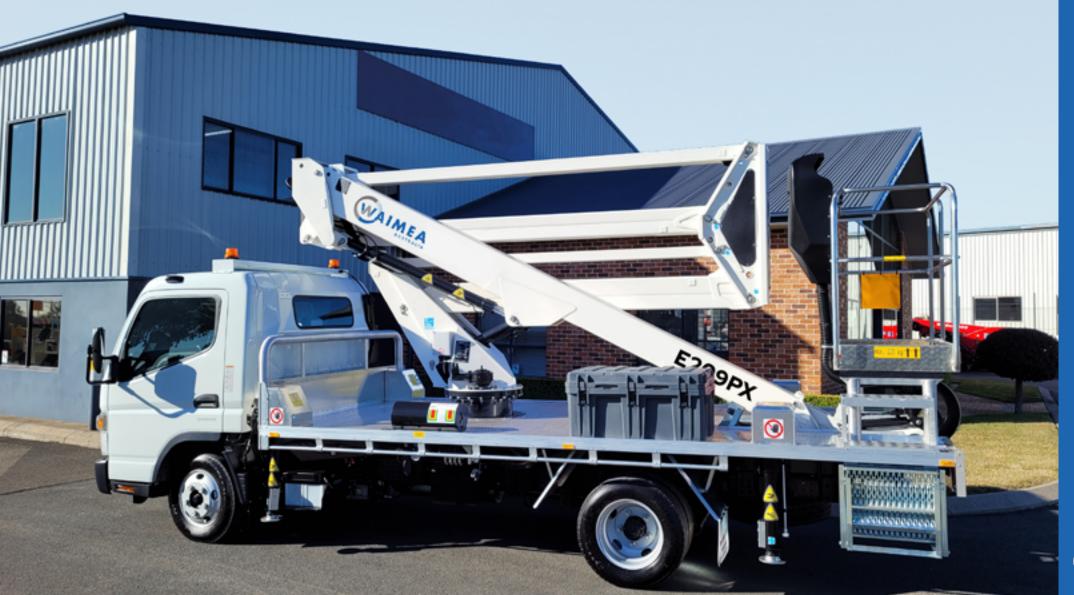

## WAIMEA E209PX

The Waimea E209PX is a super comptact 20 m truck mounted cherry picker. A very versatile package for heavy duty applications. The modern double knuckle technology also provides a very compact machine without the problems of "tail swing" associated with conventional single-knuckle boomlifts.

It is also equipped with proportional hydraulic countrols for a very smooth operation.

The heavy-duty hydraulic proportional-multifunctional joysticks are housed within a

fully protected area and provide the Operator with exceptional smoothness and accuracy even at full height and outreach. Hoses and cables are placed within the booms, with internal tracking which is protected from debris

by a set of self-cleaning brushes placed at each of the telescopic sections.

19.9M WORKING HEIGHT