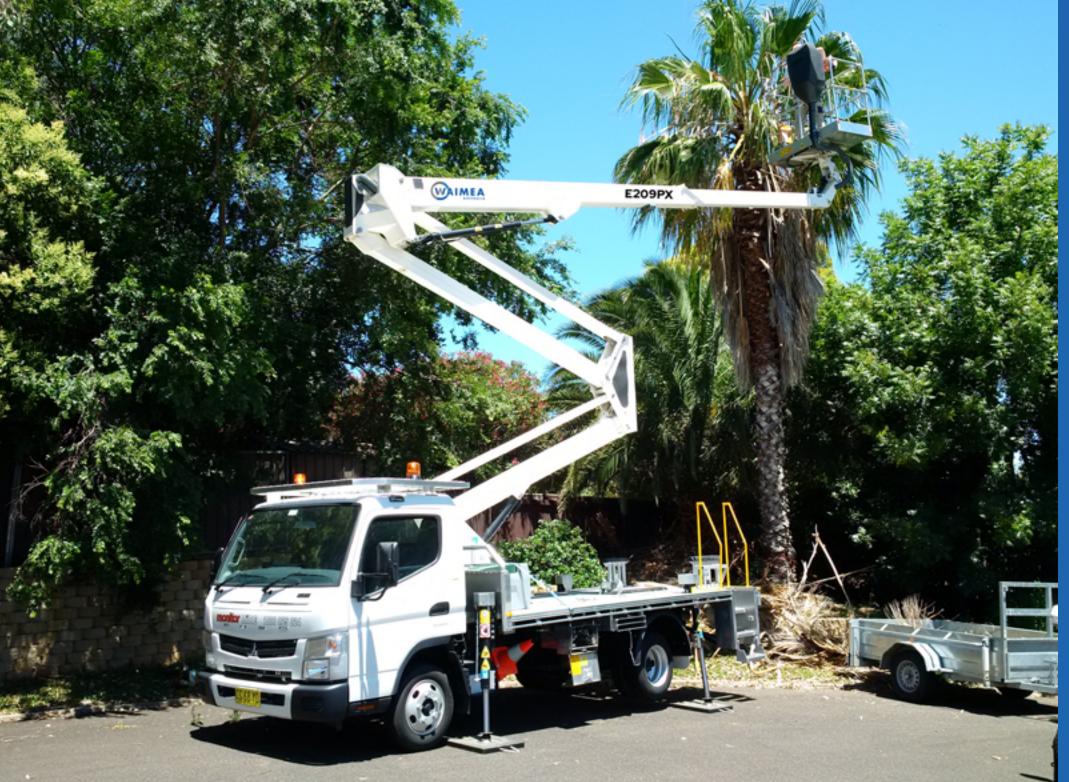

## WAIMEA E209PX

The Waimea E209PX is a super comptact 20 m truck mounted cherry picker. A very versatile package for heavy duty applications. The modern double knuckle technology also provides a very compact machine without the problems of "tail swing" associated with conventional single-knuckle boomlifts.

This double articulated cherry picker, developed by GSR, weighs from 4490 kg GVM, has a 20 m working height, and 9 m horizontal reach.

The Waimea E209PX truck mounted lift is extremely rigid, and safe to accommodate 2 persons and tools with a maximum rated capacity of 220 kg.