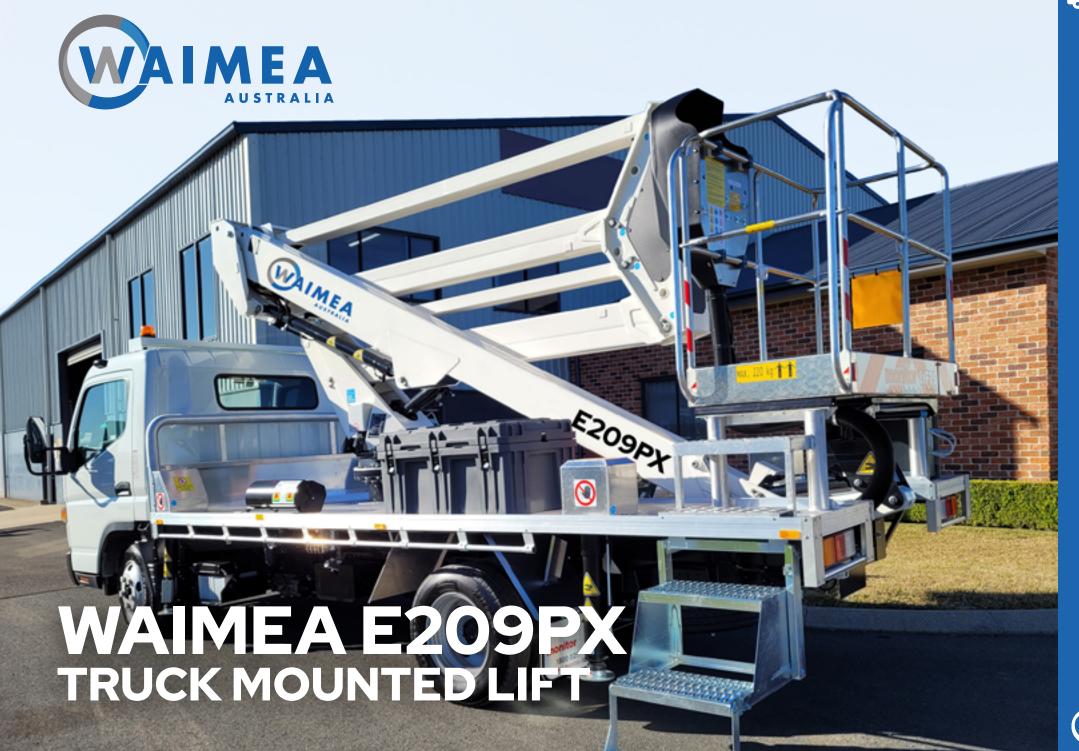

## WAIMEA E209PX

The Waimea E209PX is a super comptact 20 m truck mounted cherry picker. A very versatile package for heavy duty applications. The modern double knuckle technology also provides a very compact machine without the problems of "tail swing" associated with conventional single-knuckle boomlifts.

This double articulated cherry picker, developed by GSR, weighs from 4490 kg GVM, has a 20 m working height, and 9 m horizontal reach.

The Waimea E209PX truck mounted lift is extremely rigid, and safe to accommodate 2 persons and tools with a maximum rated capacity of 220 kg.