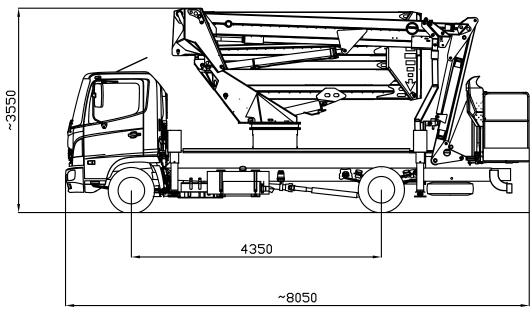

# TECHNICAL SPECIFICATIONS

| Max working height                         | 24.8 m                     |
|--------------------------------------------|----------------------------|
| Max platform height                        | 22.8 m                     |
| Max horizontal reach                       | 14.0 m                     |
| Max. horizontal outreach to edge of basket | 13.2 m                     |
| Max. rated capacity                        | 2-3 persons / 220 - 280 kg |
| Weight (approx)                            |                            |
| Turret rotation                            | 450                        |
| Basket rotation                            | 155°                       |
| Min. Transport Length                      |                            |
| Min. Transport Width                       |                            |
| Min. Transport height                      |                            |
| Standard power source                      | PTO from vehicle           |