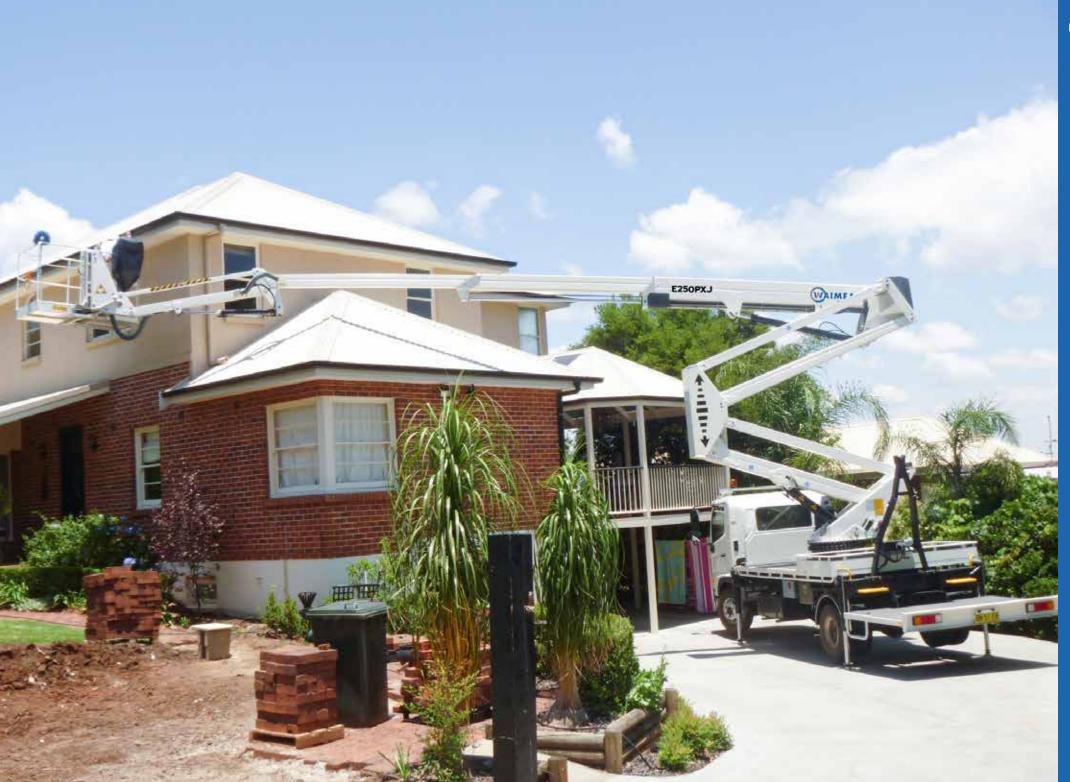

## WAIMEA E250PXJ

The Waimea E250PXJ truck mounted lift is a versatile 25 m telescopic knuckle truck mounted EWP with fly jib. An agile unit with great outreach.

The Waimea E250PXJ truck mounted lift is built to accommodate 2 or 3 persons and

tools with a maximum rated capacity of 220 - 280 kg depending on the truck and outrigger configuration.

Even though the Waimea E250PXJ is compact and has a low tare weight, it can still provide 24.8 m of working height and 14 m of horizontal outreach.

With smooth hydraulic controls, providing for a this unit provides very smooth operation and accuracy even at full height and outreach.