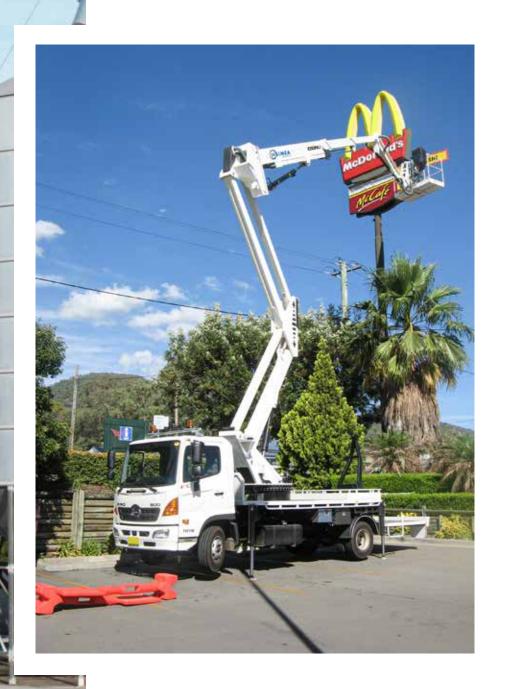

## WAIMEA E250PXJ

The Waimea E250PXJ truck mounted lift is a versatile 25 m telescopic knuckle truck mounted EWP with fly jib. An agile unit with great outreach.

The Waimea E250PXJ truck mounted lift is built to accommodate 2 or 3 persons and

tools with a maximum rated capacity of 220 - 280 kg depending on the truck and outrigger configuration.

Even though the Waimea E250PXJ is compact and has a low tare weight, it can still provide 24.8 m of working height and 14 m of horizontal outreach.

With smooth hydraulic controls, providing for a this unit provides very smooth operation and accuracy even at full height and outreach.