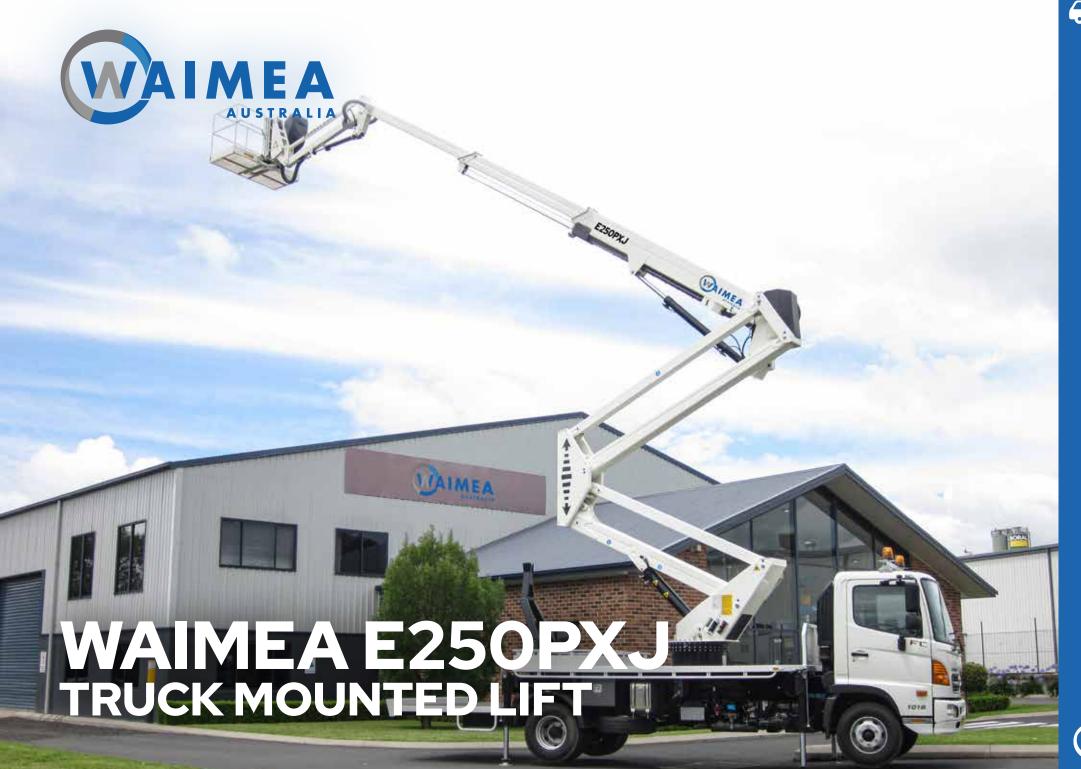

## WAIMEA E250PXJ

The Waimea E250PXJ truck mounted lift is a versatile 25 m telescopic knuckle truck mounted EWP with fly jib. An agile unit with great outreach.

The Waimea E250PXJ truck mounted lift is built to accommodate 2 or 3 persons and

tools with a maximum rated capacity of 220 - 280 kg depending on the truck and outrigger configuration.

Even though the Waimea E250PXJ is compact and has a low tare weight, it can still provide 24.8 m of working height and 14 m of horizontal outreach.

With smooth hydraulic controls, providing for a this unit provides very smooth operation and accuracy even at full height and outreach.