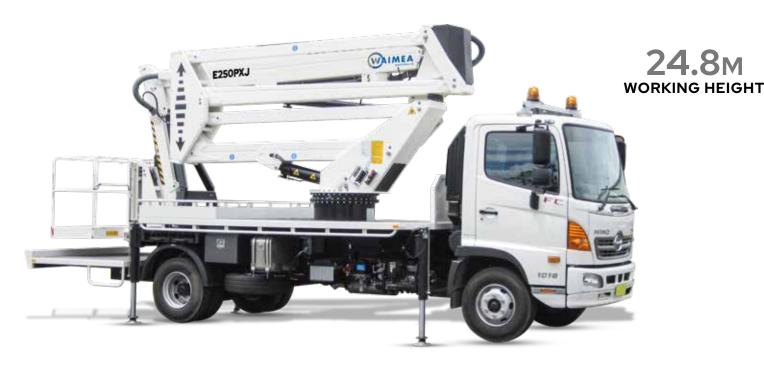

tools with a maximum rated capacity of 220 - 280 kg depending on the truck and outrigger configuration.

Even though the Waimea E250PXJ is compact and has a low tare weight, it can still provide 24.8 m of working height and 14 m of horizontal outreach.

# TECHNICAL SPECIFICATIONS

| Max working height                         | 24.8 m                     |
|--------------------------------------------|----------------------------|
| Max platform height                        | 22.8 m                     |
| Max horizontal reach                       | 14.0 m                     |
| Max. horizontal outreach to edge of basket | 13.2 m                     |
| Max. rated capacity                        | 2-3 persons / 220 - 280 kg |
| Weight (approx)                            |                            |
| Turret rotation                            | 450                        |
| Basket rotation                            | 155°                       |
| Min. Transport Length                      |                            |
| Min. Transport Width                       |                            |
| Min. Transport height                      |                            |
| Standard power source                      | PTO from vehicle           |