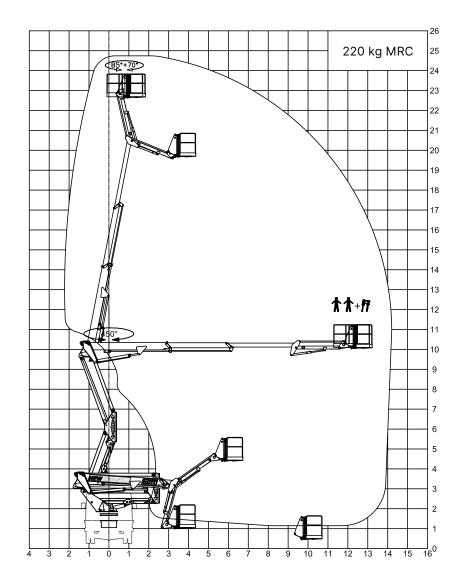

tools with a maximum rated capacity of 220 - 280 kg depending on the truck and outrigger configuration.

Even though the Waimea E250PXJ is compact and has a low tare weight, it can still provide 24.8 m of working height and 14 m of horizontal outreach.

# TECHNICAL SPECIFICATIONS

| Max working height                         | 24.8 m                     |
|--------------------------------------------|----------------------------|
| Max platform height                        | 22.8 m                     |
| Max horizontal reach                       | 14.0 m                     |
| Max. horizontal outreach to edge of basket | 13.2 m                     |
| Max. rated capacity                        | 2-3 persons / 220 - 280 kg |
| Weight (approx)                            |                            |
| Turret rotation                            | 450                        |
| Basket rotation                            | 155°                       |
| Min. Transport Length                      |                            |
| Min. Transport Width                       |                            |
| Min. Transport height                      |                            |
| Standard power source                      | PTO from vehicle           |