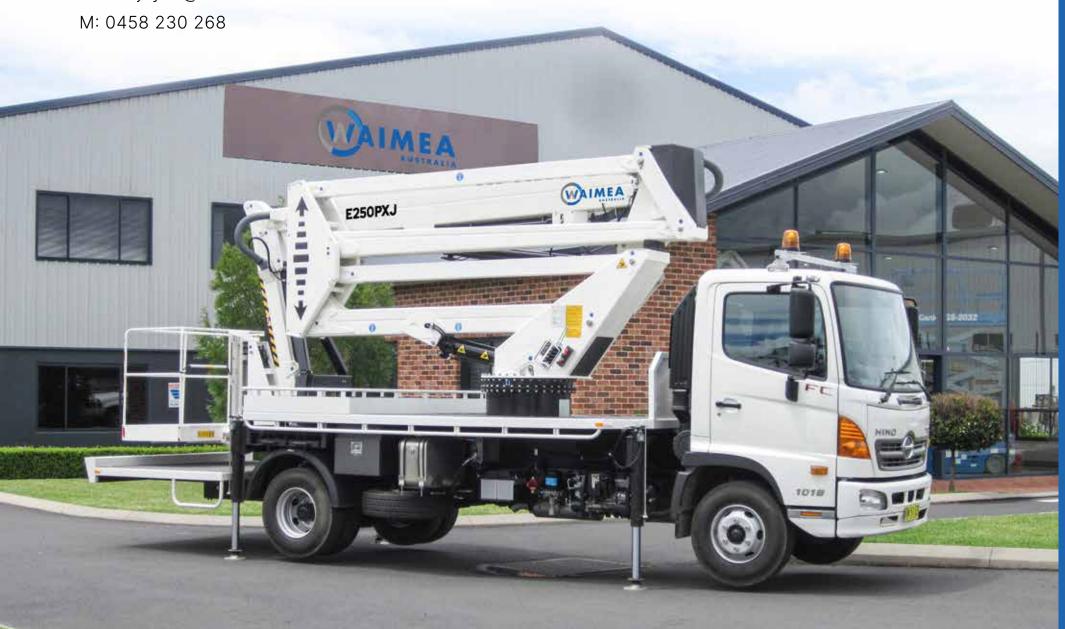

## WAIMEA E250PXJ

The Waimea E250PXJ truck mounted lift is a versatile 25 m telescopic knuckle truck mounted EWP with fly jib. An agile unit with great outreach.

The Waimea E250PXJ truck mounted lift is built to accommodate 2 or 3 persons and

tools with a maximum rated capacity of 220 - 280 kg depending on the truck and outrigger configuration.

Even though the Waimea E250PXJ is compact and has a low tare weight, it can still provide 24.8 m of working height and 14 m of horizontal outreach.

With smooth hydraulic controls, providing for a this unit provides very smooth operation and accuracy even at full height and outreach.