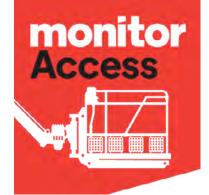

## CMC S22HD

The CMC S22HD is an articulated platform with a pantograph and a two-stage telescopic boom plus jib. This combination, together with its outriggers of high levelling capacity, three working areas and long horizontal reach, makes it ideal for all outdoor works, even in extreme conditions.

To the potential of the articulated stabilizers with high leveling capacities, is added an unrivaled aerial part: 21.6 meters of maximum working height and 12.50 meters of outreach plus jib for a maximum load capacity of 230 kg.

## **Technical Specifications**

| Max working height                   | 21.6 m                        |
|--------------------------------------|-------------------------------|
| Max platform height                  | 19.6 m                        |
| Max horizontal outreach (with 80 kg) | 12.5 m                        |
| Max rated capacity                   | 230 kg                        |
| Weight                               | 3025 kg                       |
| Basket dimensions                    | 1.4 x 0.7 x 1.1 m             |
| Basket rotation                      | ±90° (options)                |
| Turret rotation                      | ±355°<br>(710° non-contnuous) |