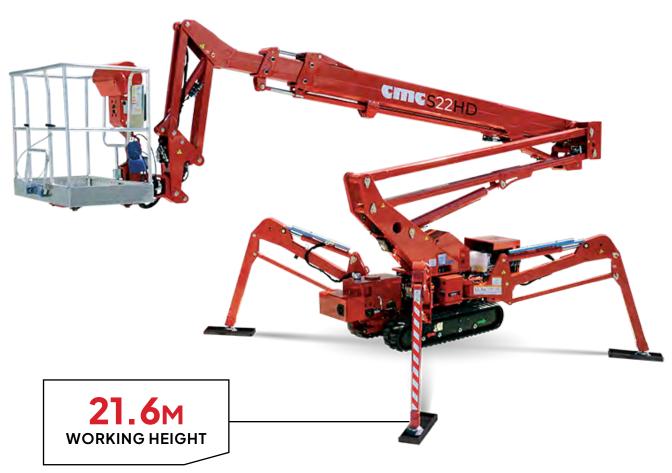

## CMC S22HD

The CMC S22HD is an articulated platform with a pantograph and a two-stage telescopic boom plus jib. This combination, together with its outriggers of high levelling capacity, three working areas and long horizontal reach, makes it ideal for all outdoor works, even in extreme conditions.

To the potential of the articulated stabilizers with high leveling capacities, is added an unrivaled aerial part: 21.6 meters of maximum working height and 12.50 meters of outreach plus jib for a maximum load capacity of 230 kg.

Thanks to the three working areas and the multiple travel speeds, the S22HD is a track platform with truly exceptional performance; suitable for every job.