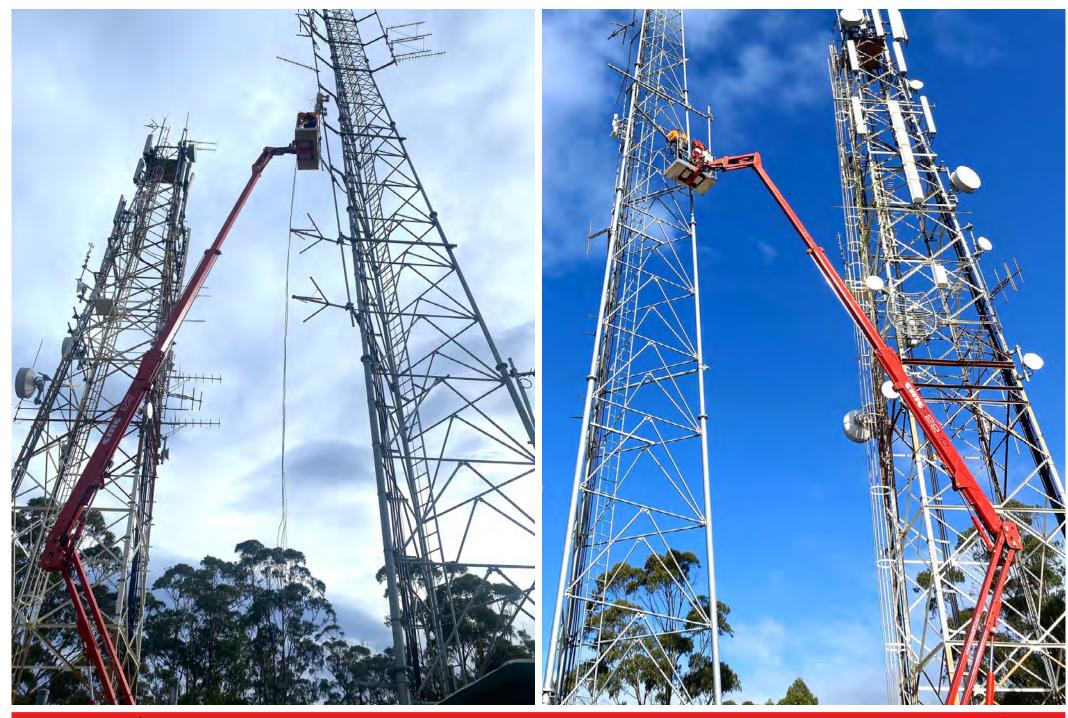

## CMC S22HD

The CMC S22HD is an articulated platform with a pantograph and a two-stage telescopic boom plus jib. This combination, together with its outriggers of high levelling capacity, three working areas and long horizontal reach, makes it ideal for all outdoor works, even in extreme conditions.

Thanks to the three working areas and the multiple travel speeds, the S22HD is a track platform with truly exceptional performance; suitable for every job.