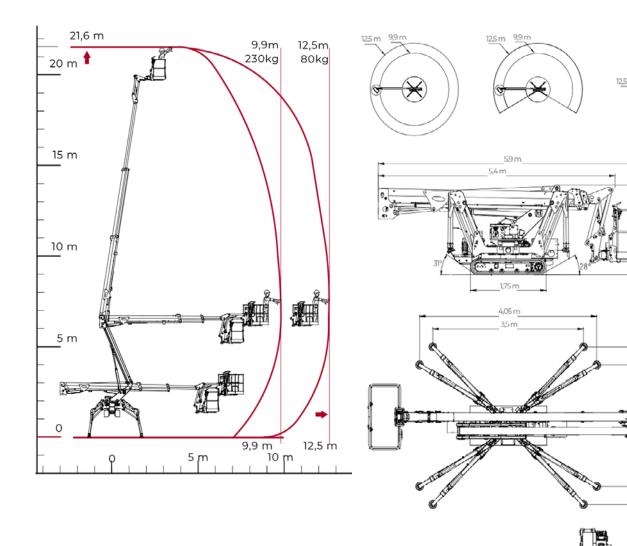

To the potential of the articulated stabilizers with high leveling capacities, is added an unrivaled aerial part: 21.6 meters of maximum working height and 12.50 meters of outreach plus jib for a maximum load capacity of 230 kg.

## **Technical Specifications**

| Max working height                   | 21.6 m                        |
|--------------------------------------|-------------------------------|
| Max platform height                  | 19.6 m                        |
| Max horizontal outreach (with 80 kg) | 12.5 m                        |
| Max rated capacity                   | 230 kg                        |
| Weight                               | 3025 kg                       |
| Basket dimensions                    | 1.4 x 0.7 x 1.1 m             |
| Basket rotation                      | ±90° (options)                |
| Turret rotation                      | ±355°<br>(710° non-contnuous) |