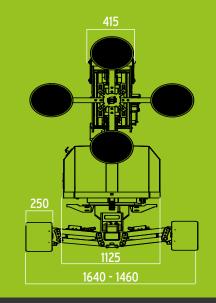

### **SPECIFICATIONS**

| EXTERNAL LENGTH                     | 3.380 MM         |
|-------------------------------------|------------------|
| EXTERNAL WIDTH                      | 1.460 - 1.640 MM |
| MAX. LIFTING CAPACITY               | 1.000 KG         |
| MAX. LIFTING HEIGHT - Raised carrie | er 5.480 MM      |
| MAX. LIFTING HEIGHT - Lowered car   | rier 5.280 MM    |
| LIFTING HEIGHT MIN/MAX              | 0 MM / 1.680 MM  |
| Horisontal cups down                |                  |
| MAX. OVERHEAD INSTALLATION          |                  |
| Raised carrier                      | 6.050 MM         |
| MAX. OVERHEAD INSTALLATION          |                  |
| Lowered carrier                     | 5.850 MM         |
| MAX. REACH - No tilt on carrier     | 3.380 MM         |
| MAX. REACH - Carrier tilted forward | 3.780 MM         |
| ROTATION OF FRONT                   | 350°             |
| MAX. SPEED                          | 2,20 KM/H        |
| TOTAL WEIGHT                        | 3.380 KG         |
| BATTERIES                           | 48V, 420AH       |
| Dealer:                             |                  |