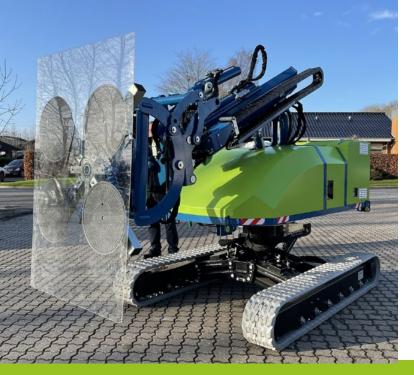

# CRAWLED CARRIER >> ALL TERRAIN MANEUVERABLE >> DYNAMIC LEVELLING OF MANIPULATOR >> EXTREME STABILITY >> MORE SAFETY >> SATISFIED EMPLOYEES >> FASTER INSTALLATION

Winlet Crawler Bi-Leveling is a "state-of-the-art" machinery distinguished by being all terrain maneuverable as well as having dynamic levelling of the complete manipulator on both horizontal axis. It's designed to start where all other glasslifters must give up!

#### DYNAMIC LEVELLING

The levelling of the manipulator is completely automatic when using the Dynamic Levelling System even on slopes or uneven surfaces. Winlet Crawler Bi-Leveling will automatically adjust both on longitudinal slopes until 15° (27%) and lateral slopes until 14° (25%) at the same time, always ensuring a safe and effective transportation or installation.