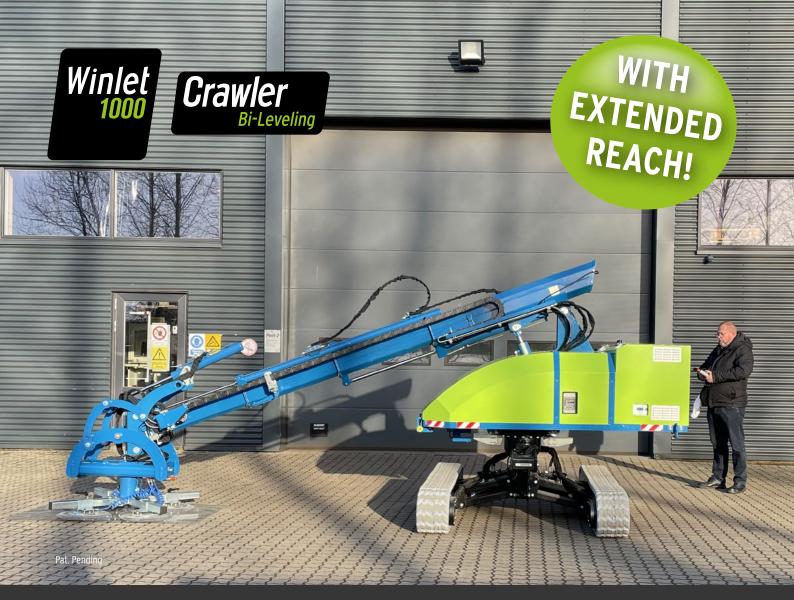

# CRAWLED CARRIER >> ALL TERRAIN MANEUVERABLE >> DYNAMIC LEVELLING OF MANIPULATOR >> EXTREME STABILITY >> MORE SAFETY >> SATISFIED EMPLOYEES >> FASTER INSTALLATION

Winlet Crawler Bi-Leveling is a "state-of-the-art" machinery distinguished by being all terrain maneuverable as well as having dynamic levelling of the complete manipulator on both horizontal axis. It's designed to start where all other glasslifters must give up!

## CRAWLED TRACTION AND LOW GROUND PRESSURE

Winlet Crawler Bi-Leveling can operate on all different type of terrain, on stairs etc., ensuring the maximum maneuverability and precision even in the narrowest spaces, with the minimum ground pressure – and without any kind of outriggers needed at any time.

#### DYNAMIC LEVELLING

The levelling of the manipulator is completely automatic when using the Dynamic Levelling System even on slopes or uneven surfaces. Winlet Crawler Bi-Leveling will automatically adjust both on longitudinal slopes until 15° (27%) and lateral slopes until 14° (25%) at the same time, always ensuring a safe and effective transportation or installation.