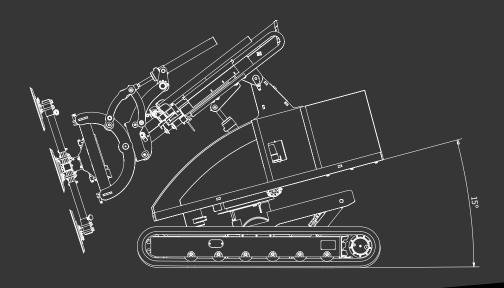

#### DYNAMIC LEVELLING

The levelling of the manipulator is completely automatic when using the Dynamic Levelling System even on slopes or uneven surfaces. Winlet Crawler Bi-Leveling will automatically adjust both on longitudinal slopes until 15° (27%) and lateral slopes until 14° (25%) at the same time, always ensuring a safe and effective transportation or installation.