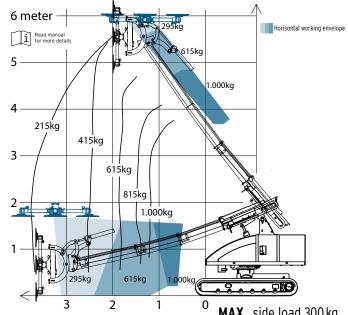

#### WINLET CRAWLER BL MAX. LOAD/REACH KG.

### **SPECIFICATIONS**

| EXTERNAL LENGTH                     | 3.380 MM         |
|-------------------------------------|------------------|
| EXTERNAL WIDTH                      | 1.460 - 1.640 MM |
| MAX. LIFTING CAPACITY               | 1.000 KG         |
| MAX. LIFTING HEIGHT - Raised carrie | er 5.480 MM      |
| MAX. LIFTING HEIGHT - Lowered car   | rier 5.280 MM    |
| LIFTING HEIGHT MIN/MAX              | 0 MM / 1.680 MM  |
| Horisontal cups down                |                  |
| MAX. OVERHEAD INSTALLATION          |                  |
| Raised carrier                      | 6.050 MM         |
| MAX. OVERHEAD INSTALLATION          |                  |
| Lowered carrier                     | 5.850 MM         |
| MAX. REACH - No tilt on carrier     | 3.380 MM         |
| MAX. REACH - Carrier tilted forward | 3.780 MM         |
| ROTATION OF FRONT                   | 350°             |
| MAX. SPEED                          | 2,20 KM/H        |
| TOTAL WEIGHT                        | 3.380 KG         |
| BATTERIES                           | 48V, 420AH       |
| Dealer:                             |                  |