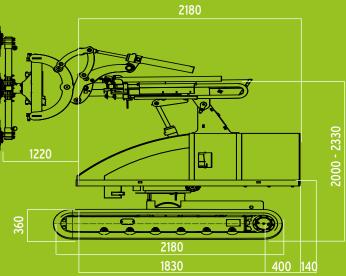

### **SPECIFICATIONS**

| EXTERNAL LENGTH                     | 3.380 MM         |
|-------------------------------------|------------------|
| EXTERNAL WIDTH                      | 1.460 - 1.640 MM |
| MAX. LIFTING CAPACITY               | 1.000 KG         |
| MAX. LIFTING HEIGHT - Raised carrie | er 5.480 MM      |
| MAX. LIFTING HEIGHT - Lowered car   | rier 5.280 MM    |
| LIFTING HEIGHT MIN/MAX              | 0 MM / 1.680 MM  |
| Horisontal cups down                |                  |
| MAX. OVERHEAD INSTALLATION          |                  |
| Raised carrier                      | 6.050 MM         |
| MAX. OVERHEAD INSTALLATION          |                  |
| Lowered carrier                     | 5.850 MM         |
| MAX. REACH - No tilt on carrier     | 3.380 MM         |
| MAX. REACH - Carrier tilted forward | 3.780 MM         |
| ROTATION OF FRONT                   | 350°             |
| MAX. SPEED                          | 2,20 KM/H        |
| TOTAL WEIGHT                        | 3.380 KG         |
| BATTERIES                           | 48V, 420AH       |
| Dealer:                             |                  |